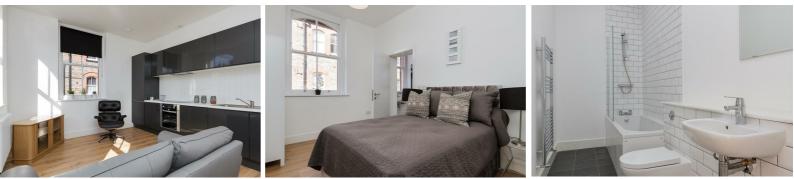

The eye-catching exterior is matched by the equally sturning interior and inside you're instantly greated by a vast entrance hall that features a grand staircase leading to the upper floors.

Venture further and you'll discover a bright, airy interior, complete with high calings, a neutral design and seek fixtures and fittings throughout. Here you'll be able to kick back and relax in rooms which boast an incredible amount of space. You can also enjoy a sleek kitchen which comes complete with integrated appliances, a modern tiled bathroom and a plush bedroom which is flooded with natural light.