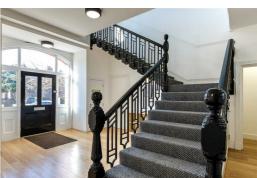

The eye-catching exterior is matched by the equally sturning interior and inside you're instantly greated by a vast entrance hall that features a grand staircase leading to the upper floors.

Venture further and you'll discover a bright, airy interior, complete with high calings, a neutral design and seek fixtures and fittings throughout. Here you'll be able to kick back and relax in rooms which boast an incredible amount of space. You can also enjoy a sleek kitchen which comes complete with integrated appliances, a modern tiled bathroom and a plush bedroom which is flooded with natural light.