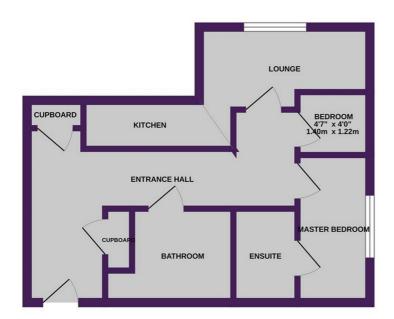

bedrooms, providing ample space and comfort.

En-Suite Master Bedroom: The master bedroom features a contemporary en-suite bathroom, offering privacy and convenience.

Modern Open-Plan Living: The stylish open-plan living area seamlessly integrates the kitchen, dining, and lounge spaces, perfect for entertaining or relaxing.

Fully Equipped Kitchen: The sleek kitchen is fitted with high-quality appliances, ample storage, and elegant countertops.

24-Hour Concierge Service: Enjoy the convenience and peace of mind provided by the 24-hour concierge, always ready to assist with your needs.

Prime Location: Situated in the vibrant Liverpool City Centre, you'll have easy access to a variety of shops, restaurants, cultural attractions, and excellent transport links.







### **GROUND FLOOR**