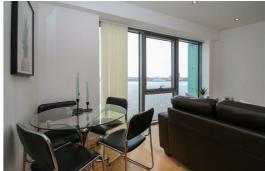

## Key Features:

Riverside Living: Enjoy uninterrupted views of the River Mersey from the comfort of your home on the 16th floor, creating a serene and picturesque living experience.

Spacious Bedrooms: The apartment boasts two generously sized double bedrooms, providing ample space and comfort.

En-Suite Master Bedroom: The master bedroom features a contemporary en-suite bathroom, offering privacy and convenience.

Modern Open-Plan Living: The stylish open-plan living area seamlessly integrates the kitchen, dining, and lounge spaces, perfect for entertaining or relaxing.