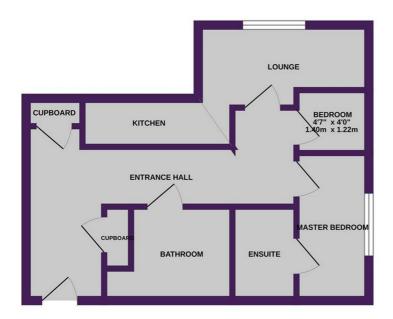

bedrooms, providing ample space and comfort.

En-Suite Master Bedroom: The master bedroom features a contemporary en-suite bathroom, offering privacy and convenience.

Modern Open-Plan Living: The stylish open-plan living area seamlessly integrates the kitchen, dining, and lounge spaces, perfect for entertaining or relaxing.

Fully Equipped Kitchen: The sleek kitchen is fitted with high-quality appliances, ample storage, and elegant countertops.

24-Hour Concierge Service: Enjoy the convenience and peace of mind provided by the 24-hour concierge, always ready to assist with your needs.

Prime Location: Situated in the vibrant Liverpool City Centre, you'll have easy access to a variety of shops, restaurants, cultural attractions, and excellent transport links.







#### **GROUND FLOOR**