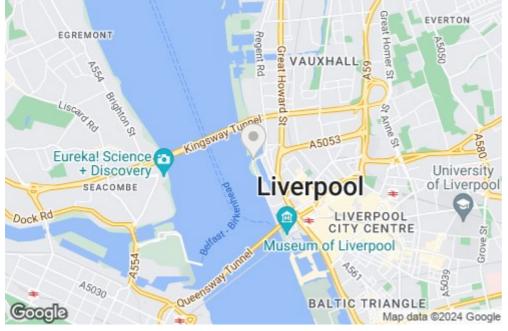

### Alexandra Tower, Princes Parade, Liverpool

Prime Location: Situated in the vibrant Liverpool City Centre, you'll have easy access to a variety of shops, restaurants, cultural attractions, and excellent transport links.