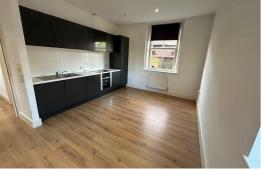

Inside this smartly-presented development, you'll find a fully furnished apartment - so you can drop your bags and move in straight away with no hassle. The open plan lounge/kitchen/dining room sees plenty of light and opens up onto your very own Juliette balcony - so you can experience the breeze and buzz of the city. The kitchen comes complete with glossy black and white cabinets, sleek appliances and an integrated hob. Journey through into the bedrooms and you'll find soft carpets underfoot along with top-notch fixtures and fittings.