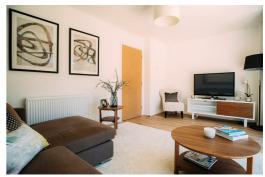

As you step inside the inviting and sunfit hallway, you'll immediately notice the convenience of a downstairs w/c and a handy under-the-stairs storage cupboard, ensuring that daily life runs with ease. From there, you'll be greeted by an expansive and chic open-plan kitchen and dining area. This space is fitted with sleek cabinets and integrated appliances, creating the perfect environment for shared meals and unforgettable moments.