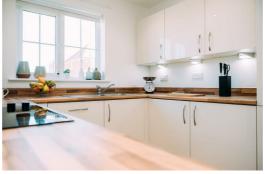

As you step inside the inviting and sunfit hallway, you'll immediately notice the convenience of a downstairs w/c and a handy under-the-stairs storage cupboard, ensuring that daily life runs with ease. From there, you'll be greeted by an expansive and chic open-plan kitchen and dining area. This space is fitted with sleek cabinets and integrated appliances, creating the perfect environment for shared meals and unforgettable moments.