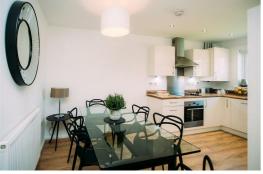

As you step inside the inviting and sunfit hallway, you'll immediately notice the convenience of a downstairs w/c and a handy under-the-stairs storage cupboard, ensuring that daily life runs with ease. From there, you'll be greeted by an expansive and chic open-plan kitchen and dining area. This space is fitted with sleek cabinets and integrated appliances, creating the perfect environment for shared meals and unforgettable moments.