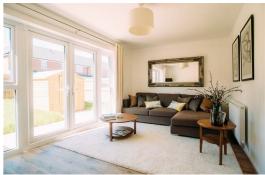

Connected to the kitchen, a spacious living room awaits, featuring magnificent French doors that not only elevate the aesthetic appeal but also flood the space with an abundance of natural light. These doors open to the rear garden, offering a seamless transition between indoor and outdoor spaces, making it ideal for long summer nights spent with friends and family.