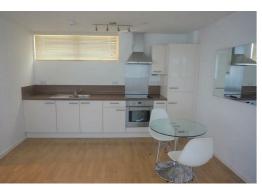

Take a step inside and you'll find a stunning and bright interior, with an ultra-sleek open-plan kitchen/lounge and huge windows which let in plenty of light. This entire space is perfect to relax with friends and entertain guests, and has been fitted with the highest quality fixtures and fittings - apartments really don't get much more stylish than this. Journey down the corridor and you'll find the bedroom which has codies of space, plush carpets and ambient lighting - the perfect haven to relax. The bathroom is top-notch too, with a glossy tiled design, sleek modern shower, spotlight and shiny fixtures.