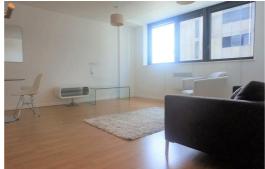

Take a step inside and you'll find a stunning and bright interior, with an ultra-sleek open-plan kitchen/lounge and huge windows which let in plenty of light. This entire space is perfect to relax with friends and entertain guests, and has been fitted with the highest quality fixtures and fittings - apartments really don't get much more stylish than this. Journey down the corridor and you'll find the bedroom which has codies of space, plush carpets and ambient lighting - the perfect haven to relax. The bathroom is top-notch too, with a glossy tiled design, sleek modern shower, spotlight and shiny fixtures.