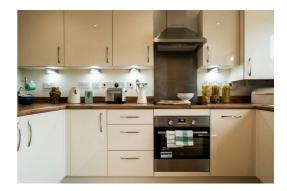

Step into the Iwell and prepare to be captivated by the striking open-plan kitchen, living, and dining area that seamlessly stretches from the front to the rear of the property.

This beautifully designed space optimises every inch available for your convenience, featuring integrated appliances, a ground-floor W/C and a storage cupboard tucked neatly beneath the stairs.

The entire room is generously bathed in natural sunlight streaming through the French doors, providing easy access to the rear garden where you and your family can enjoy the fresh air.

Moving to the next level, you'll find that every bit of space has been put to good use, with a master bedroom and an additional double bedroom, providing the perfect place to call it a night. There's also a contemporary three-piece family bathroom for your comfort.