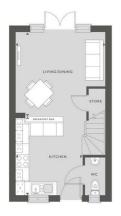

Step into the Iwell and prepare to be captivated by the striking open-plan kitchen, living, and dining area that seamlessly stretches from the front to the rear of the property.

This beautifully designed space optimises every inch available for your convenience, featuring integrated appliances, a ground-floor W/C and a storage cupboard tucked neatly beneath the stairs.

## 19 Kingfisher Gardens, Liverpool, L31 1GE

THE IRWELL TWO BEDROOM HOME 662 SQFT 61.5 M<sup>2</sup>

 
 AnniGroning Room
 4.07M × 3.97M
 13'4" × 1.3'

 kitchen
 3.22M × 3.50M
 10'7" × 11'6"

 FIRST FLOOR

 MASTER BEDROOM
 4.07M × 2.57M
 134" × 86"