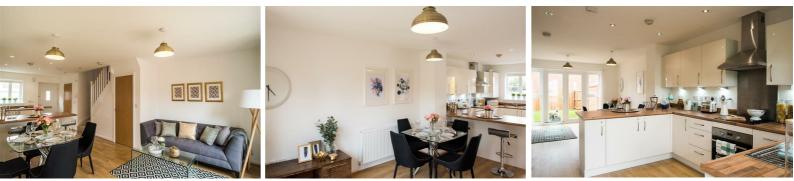

Step into the Iwell and prepare to be captivated by the striking open-plan kitchen, living, and dining area that seamlessly stretches from the front to the rear of the property.

This beautifully designed space optimises every inch available for your convenience, featuring integrated appliances, a ground-floor W/C and a storage cupboard tucked neatly beneath the stairs.

The entire room is generously bathed in natural sunlight streaming through the French doors, providing easy access to the rear garden where you and your family can enjoy the fresh air.

Moving to the next level, you'll find that every bit of space has been put to good use, with a master bedroom and an additional double bedroom, providing the perfect place to call it a night. There's also a contemporary three-piece family bathroom for your comfort.