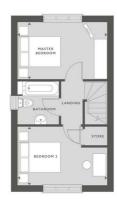

The entire room is generously bathed in natural sunlight streaming through the French doors, providing easy access to the rear garden where you and your family can enjoy the fresh air.

Moving to the next level, you'll find that every bit of space has been put to good use, with a master bedroom and an additional double bedroom, providing the perfect place to call it a night. There's also a contemporary three-piece family bathroom for your comfort.

## 19 Kingfisher Gardens, Liverpool, L31 1GE

THE IRWELL TWO BEDROOM HOME 662 SQFT 61.5 M<sup>2</sup>

 
 AnniGroning Room
 4.07M × 3.97M
 13'4" × 1.3'

 kitchen
 3.22M × 3.50M
 10'7" × 11'6"

 FIRST FLOOR

 MASTER BEDROOM
 4.07M × 2.57M
 134" × 86"

 BEDROOM 2
 4.07M × 2.71M
 134" × 811"

SVP