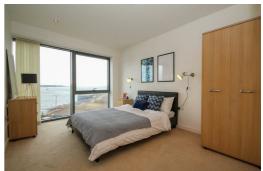

This apartment is absolutely spot-on. Inside you'll find a bright open-plan kitchen/ounge/dining room with huge windows. The kitchen is super-sleek with wooden flooring, white cabinets, chrome handles and an integrated hob/oven. The bedrooms are good sized doubles with plush carpeting underfoot - the perfect haven to relax away from the hustle and bustle of the city - and the modern, tiled bathrooms are equally as Luvrious.