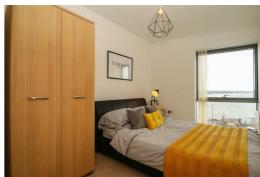

This apartment is absolutely spot-on. Inside you'll find a bright open-plan kitchen/ounge/dining room with huge windows. The kitchen is super-sleek with wooden flooring, white cabinets, chrome handles and an integrated hob/oven. The bedrooms are good sized doubles with plush carpeting underfoot - the perfect haven to relax away from the hustle and bustle of the city - and the modern, tiled bathrooms are equally as Luvrious.