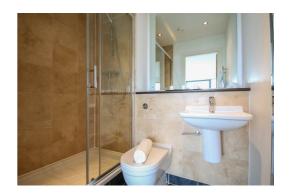

This apartment is absolutely spot-on. Inside you'll find a bright open-plan kitchen/ounge/dining room with huge windows. The kitchen is super-sleek with wooden flooring, white cabinets, chrome handles and an integrated hob/oven. The bedrooms are good sized doubles with plush carpeting underfoot - the perfect haven to relax away from the hustle and bustle of the city - and the modern, tiled bathrooms are equally as Luvrious.