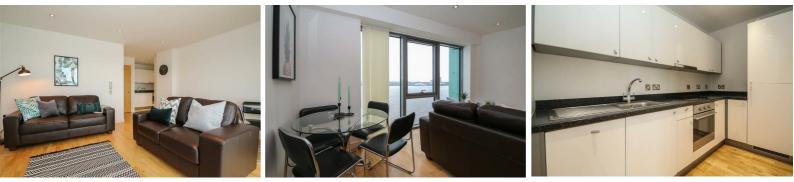

This apartment is absolutely spot-on. Inside you'll find a bright open-plan kitchen/ounge/dining room with huge windows. The kitchen is super-sleek with wooden flooring, white cabinets, chrome handles and an integrated hob/oven. The bedrooms are good sized doubles with plush carpeting underfoot - the perfect haven to relax away from the hustle and bustle of the city - and the modern, tiled bathrooms are equally as Luvrious.