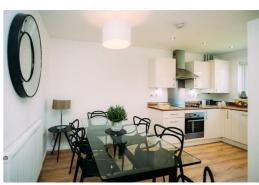

Welcome to The Weaver, a beautifully designed family home that seamlessly combines modern style and practical functionality

As you step inside the inviting and sunlit hallway, you'll immediately notice the convenience of a downstairs w/c and a handy under-the-stairs storage cupboard, ensuring that daily life runs with ease. From there, you'll be greeted by an expansive and chic open-plan kitchen and dining area. This space is fitted with sleek cabinets and integrated appliances, creating the perfect environment for shared meals and unforgettable moments.