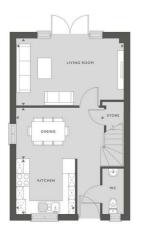

Welcome to The Weaver, a beautifully designed family home that seamlessly combines modern style and practical functionality

As you step inside the inviting and sunlit hallway, you'll immediately notice the convenience of a downstairs w/c and a handy under-the-stairs storage cupboard, ensuring that daily life runs with ease. From there, you'll be greeted by an expansive and chic open-plan kitchen and dining area. This space is fitted with sleek cabinets and integrated appliances, creating the perfect environment for shared meals and unforgettable moments.

Connected to the kitchen, a spacious living room awaits, featuring magnificent French doors that not only elevate the aesthetic appeal but also flood the space with an abundance of natural light. These doors open to the rear garden, offering a seamless transition between indoor and outdoor spaces, making it ideal for long summer nights spent with friends and family.