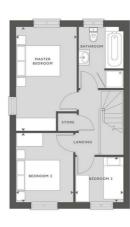

Moving upstairs, two generously sized bedrooms provide comfortable and private retreats for the family. Additionally, a third bedroom, suitable for a children's room or use as a home office for those who work from home, adds versatility to the space. The family bathroom is a contemporary oasis, adorned with stylish tiling and a shower for your comfort and convenience.

## 5 Harrier Close, Liverpool, L31 1FS

THE WEAVER THREE BEDROOM HOME

850 SQFT 79.0 M<sup>2</sup>

 FIRST FLOOR

 MASTER BEDROOM
 277M X 476M
 91" X 158"

 BEDROOM 2
 2.61M X 316M
 87" X 105"

 BEDROOM 3/OFFICE
 2.17M X 206M
 71" X 69"