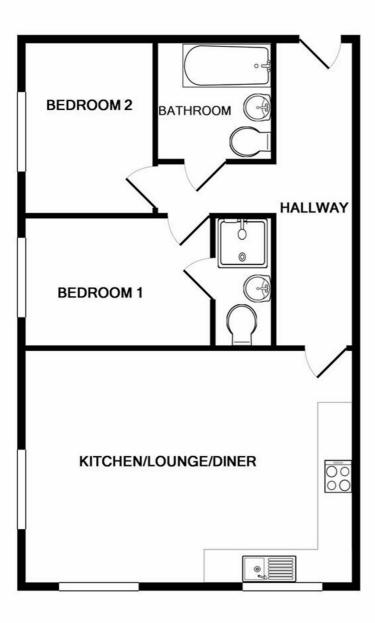

## 11, Pyramid Court Winmarleigh Street, Warrington, Cheshire, WA1 1AG

Lounge/Kitchen/Diner 18'9" x 17'2" (5.74 x 5.24)

Bedroom 1 11'1" x 10'8" (3.40 x 3.26)

Bedroom 2 10'4" x 8'7" (3.16 x 2.64)

En-Suite 11'2" x 3'11" (3.42 x 1.20)

Bathroom 6'9" x 6'0" (2.08 x 1.84)

Whilst every attempt has been made to ensure the accuracy of the floor plan contained here, measurements of doors, windows, rooms and any other items are approximate and no responsibility is taken for any error, omission, or mis-statement. This plan is for illustrative purposes only and should be used as such by any prospective purchaser. The services, systems and appliances shown have not been tested and no guarantee as to their operability or efficiency can be given Made with Metropix ©2018