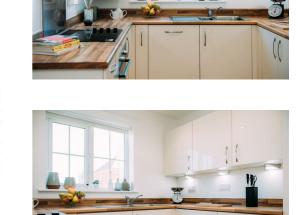

Welcome to The Weaver, a beautifully designed family home that seamlessly combines modern style and practical functionality

As you step inside the inviting and sunlit hallway, you'll immediately notice the convenience of a downstairs w/c and a handy under-the-stairs storage cupboard, ensuring that daily life runs with ease. From there, you'll be greeted by an expansive and chic open-plan kitchen and dining area. This space is fitted with sleek cabinets and integrated appliances, creating the perfect environment for shared meals and unforgettable moments.