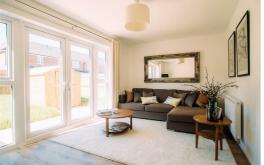

Connected to the kitchen, a spacious living room awaits, featuring magnificent French doors that not only elevate the aesthetic appeal but also flood the space with an abundance of natural light. These doors open to the rear garden, offering a seamless transition between indoor and outdoor spaces, making it ideal for long summer nights spent with friends and family.