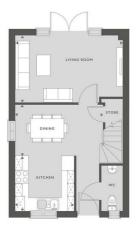

# THE WEAVER

850 SQFT 79.0 M<sup>2</sup>

### GROUND FLOOR

| 2.64M × 2.47M | 8.8×8.1       |
|---------------|---------------|
| 4.84M × 3.04M | 15'11"× 10'   |
| 4.01M × 2.40M | 13'2" × 7'11" |
|               | 4.84M × 3.04M |