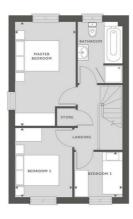

# THE WEAVER

850 SQFT 79.0 M<sup>2</sup>

#### FIRST FLOOR

| MASTER BEDROOM   | 2.77M × 4.76M | 9°1"× 15'8" |
|------------------|---------------|-------------|
| BEDROOM 2        | 2.61M X 3.16M | 8'7"× 10'5" |
| BEDROOM 3/OFFICE | 2.17M × 2.06M | 7"1"×6'9"   |