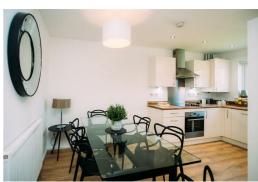

Welcome to The Weaver, a beautifully designed family home that seamlessly combines modern style and practical functionality

As you step inside the inviting and sunlit hallway, you'll immediately notice the convenience of a downstairs w/c and a handy under-the-stairs storage cupboard, ensuring that daily life runs with ease. From there, you'll be greeted by an expansive and chic open-plan kitchen and dining area. This space is fitted with sleek cabinets and integrated appliances, creating the perfect environment for shared meals and unforgettable moments.

Connected to the kitchen, a spacious living room awaits, featuring magnificent French doors that not only elevate the aesthetic appeal but also flood the space with an abundance of natural light. These doors open to the rear garden, offering a seamless transition between indoor and outdoor spaces, making it ideal for long summer nights spent with friends and family.