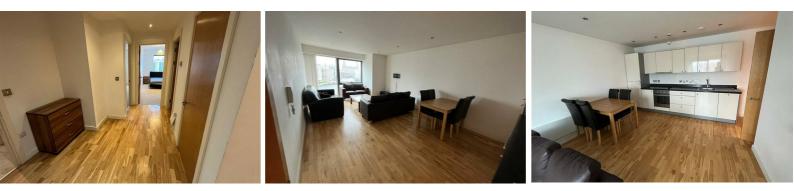

This apartment is absolutely spot-on. Inside you'll find a bright open-plan kitchen/lounge/dining room with huge windows. The kitchen is super-sleek with wooden flooring, white cabinets, chrome handles and an integrated hob/oven. The bedrooms are good sized doubles with plush carpeting underfoot - the perfect haven to relax away from the hustle and bustle of the city - and the modern, tiled bathroom is equally as luxurious.

## Apartment 62 Alexandra Tower 19 Princes Parade, Liverpool, Merseyside, L3 1BF

Kitchen/Living Room 21'7" x 14'10" (6.60 x 4.54)

High and low level units. Integrated oven, hob and extractor fan. Stainless steel sink with mixer tap over.