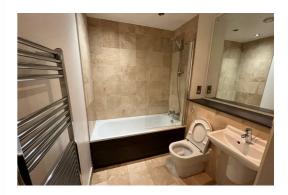

This apartment is absolutely spot-on. Inside you'll find a bright open-plan kitchen/lounge/dining room with huge windows. The kitchen is super-sleek with wooden flooring, white cabinets, chrome handles and an integrated hob/oven. The bedrooms are good sized doubles with plush carpeting underfoot - the perfect haven to relax away from the hustle and bustle of the city - and the modern, tiled bathroom is equally as luxurious.

Bedroom 2  $167" \times 68" (5.08 \times 2.04)$ Double glazed floor to ceiling window. Radiator. Carpet throughout

Bathroom  $6'6'\times6'9'~(1.99\times2.08)$  W/C. Heated towel rail. Ceramic tile walls and floor. Bath with shower attachment