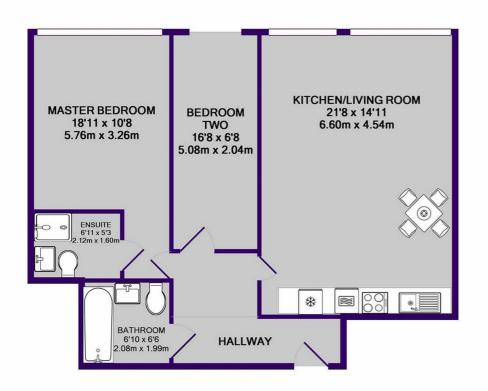

## Apartment 62 Alexandra Tower 19 Princes Parade, Liverpool, Merseyside, L3 1BF

Kitchen/Living Room 21'7" x 14'10" (6.60 x 4.54)

High and low level units. Integrated oven, hob and extractor fan. Stainless steel sink with mixer tap over.

Master bedroom 18'10" x 10'8" (5.76 x 3.26) Double glazed floor to ceiling window. Radiator. Carpet throughout

Ensuite  $6^{\prime}11^{\prime}\times5^{\prime}2^{\prime\prime}$  (2.12 x 1.60) Tiled floor. Shower unit. Wash hand basin and toilet. Heated towel rail

Bedroom 2  $167" \times 68" (5.08 \times 2.04)$ Double glazed floor to ceiling window. Radiator. Carpet throughout

Bathroom  $6'6'\times6'9'~(1.99\times2.08)$  W/C. Heated towel rail. Ceramic tile walls and floor. Bath with shower attachment

## TOTAL APPROX. FLOOR AREA 764 SQ.FT. (70.9 SQ.M.)

Whilst every attempt has been made to ensure the accuracy of the floor plan contained here, measurements of doors, windows, rooms and any other items are approximate and no responsibility is taken for any error, omission, or mis-statement. This plan is for illustrative purposes only and should be used as such by any prospective purchaser. The services, systems and appliances shown have not been tested and no guarantee as to their operability or efficiency can be given Made with Metropix ©2019