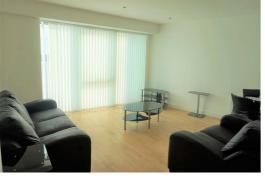

This apartment is absolutely spot-on. Inside you'll find a bright open-plan kitchen/lounge/dining room with huge windows. The kitchen is super-sleek with wooden flooring, white cabinets, chrome handles and an integrated hob/oven. The bedrooms are good sized doubles with plush carpeting underfoot - the perfect haven to relax away from the hustle and bustle of the city - and the modern, tiled bathroom is equally as luxurious.

## 32 Alexandra Tower Princes Parade, Liverpool, Merseyside, L3 1BF

Lounge/Diner 15'10" x 15'5" (4.84 x 4.71)

Kitchen 10'4" x 5'2" (3.17 x 1.60)

Bedroom One 12'6" x 10'0" (3.83 x 3.06)

Ensuite Shower room 4'10" x 6'5" (1.49 x 1.96)