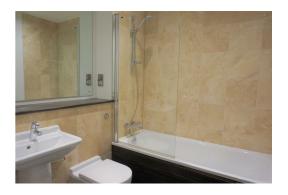

This apartment is absolutely spot-on. Inside you'll find a bright open-plan kitchen/lounge/dining room with huge windows. The kitchen is super-sleek with wooden flooring, white cabinets, chrome handles and an integrated hob/oven. The bedrooms are good sized doubles with plush carpeting underfoot - the perfect haven to relax away from the hustle and bustle of the city - and the modern, tiled bathroom is equally as luxurious.