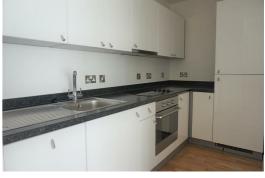

This apartment is absolutely spot-on. Inside you'll find a bright open-plan kitchen/lounge/dining room with huge windows. The kitchen is super-sleek with wooden flooring, white cabinets, chrome handles and an integrated hob/oven. The bedrooms are good sized doubles with plush carpeting underfoot - the perfect haven to relax away from the hustle and bustle of the city - and the modern, tiled bathroom is equally as luxurious.

## 32 Alexandra Tower Princes Parade, Liverpool, Merseyside, L3 1BF

Lounge/Diner 15'10" x 15'5" (4.84 x 4.71)

Kitchen 10'4" x 5'2" (3.17 x 1.60)

Bedroom One 12'6" x 10'0" (3.83 x 3.06)

Ensuite Shower room 4'10" x 6'5" (1.49 x 1.96)