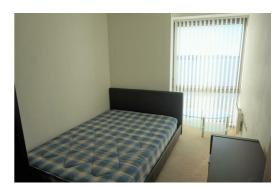

This apartment is absolutely spot-on. Inside you'll find a bright open-plan kitchen/lounge/dining room with huge windows. The kitchen is super-sleek with wooden flooring, white cabinets, chrome handles and an integrated hob/oven. The bedrooms are good sized doubles with plush carpeting underfoot - the perfect haven to relax away from the hustle and bustle of the city - and the modern, tiled bathroom is equally as luxurious.