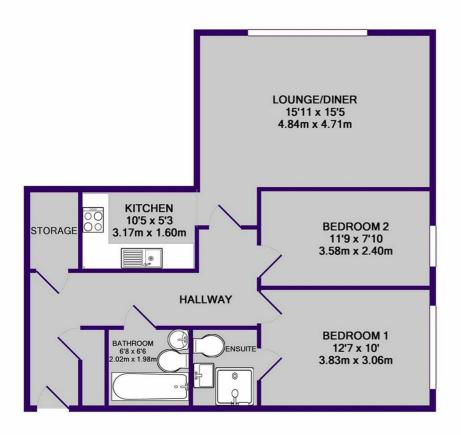

## 32 Alexandra Tower Princes Parade, Liverpool, Merseyside, L3 1BF

Lounge/Diner 15'10" x 15'5" (4.84 x 4.71)

Kitchen 10'4" x 5'2" (3.17 x 1.60)

Bedroom One 12'6" x 10'0" (3.83 x 3.06)

Ensuite Shower room 4'10" x 6'5" (1.49 x 1.96)

Bedroom Two 11'8" x 7'10" (3.58 x 2.40)

Bathroom 6'7" x 6'5" (2.02 x 1.98)

Whilst every attempt has been made to ensure the accuracy of the floor plan contained here, measurements of doors, windows, rooms and any other items are approximate and no responsibility is taken for any error, omission, or mis-statement. This plan is for illustrative purposes only and should be used as such by any prospective purchaser. The services, systems and appliances shown have not been tested and no guarantee as to their operability or efficiency can be given Made with Metropix ©2019