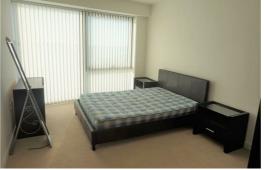

This apartment is absolutely spot-on. Inside you'll find a bright open-plan kitchen/lounge/dining room with huge windows. The kitchen is super-sleek with wooden flooring, white cabinets, chrome handles and an integrated hob/oven. The bedrooms are good sized doubles with plush carpeting underfoot - the perfect haven to relax away from the hustle and bustle of the city - and the modern, tiled bathroom is equally as luxurious.

## 32 Alexandra Tower Princes Parade, Liverpool, Merseyside, L3 1BF

Lounge/Diner 15'10" x 15'5" (4.84 x 4.71)

Kitchen 10'4" x 5'2" (3.17 x 1.60)

Bedroom One 12'6" x 10'0" (3.83 x 3.06)

Ensuite Shower room 4'10" x 6'5" (1.49 x 1.96)

Bedroom Two 11'8" x 7'10" (3.58 x 2.40)

Bathroom 6'7" x 6'5" (2.02 x 1.98)

Whilst every attempt has been made to ensure the accuracy of the floor plan contained here, measurements of doors, windows, rooms and any other items are approximate and no responsibility is taken for any error, omission, or mis-statement. This plan is for illustrative purposes only and should be used as such by any prospective purchaser. The services, systems and appliances shown have not been tested and no guarantee as to their operability or efficiency can be given Made with Metropix ©2019