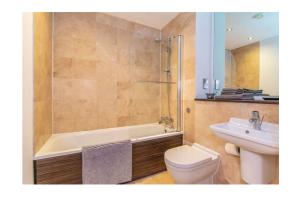

This apartment is absolutely spot-on. Inside you'll find a bright open-plan kitchen/lounge/dining room with huge windows. The kitchen is super-sleek with wooden flooring, white cabinets, chrome handles and an integrated hob/oven. The bedroom is a good sized double with plush carpeting underfoot - the perfect haven to relax away from the hustle and bustle of the city - and the modern, tiled bathroom is equally as luxurious.