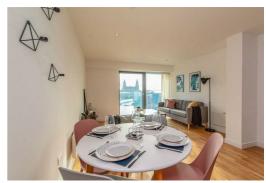

This apartment is absolutely spot-on. Inside you'll find a bright open-plan kitchen/lounge/dining room with huge windows. The kitchen is super-sleek with wooden flooring, white cabinets, chrome handles and an integrated hob/oven. The bedroom is a good sized double with plush carpeting underfoot - the perfect haven to relax away from the hustle and bustle of the city - and the modern, tiled bathroom is equally as luxurious.