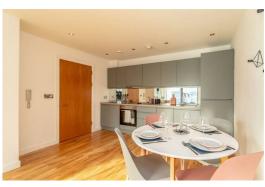

This apartment is absolutely spot-on. Inside you'll find a bright open-plan kitchen/lounge/dining room with huge windows. The kitchen is super-sleek with wooden flooring, white cabinets, chrome handles and an integrated hob/oven. The bedroom is a good sized double with plush carpeting underfoot - the perfect haven to relax away from the hustle and bustle of the city - and the modern, tiled bathroom is equally as luxurious.