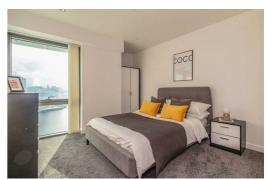

This apartment is absolutely spot-on. Inside you'll find a bright open-plan kitchen/lounge/dining room with huge windows. The kitchen is super-sleek with wooden flooring, white cabinets, chrome handles and an integrated hob/oven. The bedroom is a good sized double with plush carpeting underfoot - the perfect haven to relax away from the hustle and bustle of the city - and the modern, tiled bathroom is equally as luxurious.