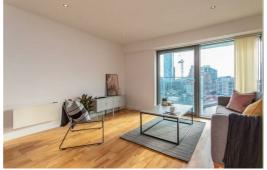

This apartment is absolutely spot-on. Inside you'll find a bright open-plan kitchen/lounge/dining room with huge windows. The kitchen is super-sleek with wooden flooring, white cabinets, chrome handles and an integrated hob/oven. The bedroom is a good sized double with plush carpeting underfoot - the perfect haven to relax away from the hustle and bustle of the city - and the modern, tiled bathroom is equally as luxurious.