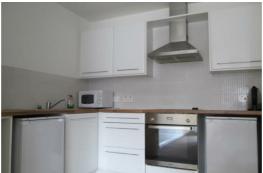

hiside this smartly-presented development, you'll find a fully furnished apartment - so you can drop your bags and move in straight away with no hassle. The open plan lounge/kitchen/dining room sees plenty of light and opens up onto your very own Juliette baloony - so you can experience the breeze and buzz of the city. The kitchen comes complete with glossy black and white cabinets, sleek appliances and an integrated hob. Journey through into the bedrooms and you'll find soft carpets underfoot along with top-notch fixtures and fittings.