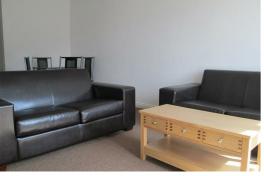

hiside this smartly-presented development, you'll find a fully furnished apartment - so you can drop your bags and move in straight away with no hassle. The open plan lounge/kitchen/dining room sees plenty of light and opens up onto your very own Juliette baloony - so you can experience the breeze and buzz of the city. The kitchen comes complete with glossy black and white cabinets, sleek appliances and an integrated hob. Journey through into the bedrooms and you'll find soft carpets underfoot along with top-notch fixtures and fittings.