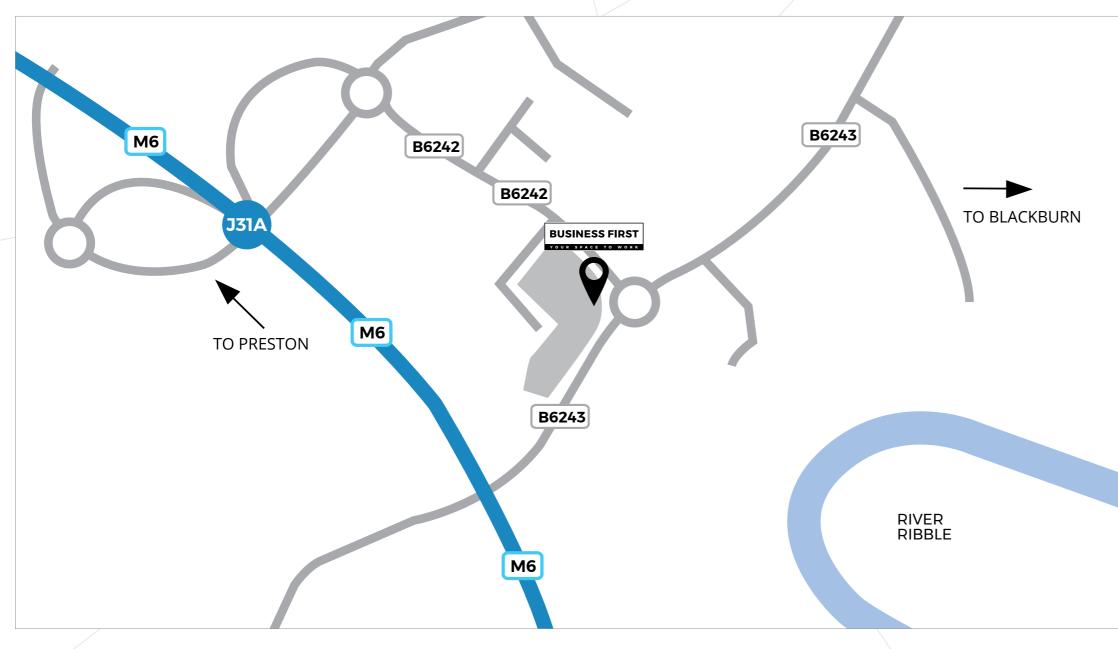

## Preston Location > PR2 5BL

LONG:-53.7864706 > LAT:2.651928

## Why Preston?

Location matters - and Business First Preston is in prime position just one minute from the M6.

Our business tenants and their guests find everything they need here, from an on-site gym to local amenities like Starbucks, a petrol station, a nursery and more in a half mile radius.

#### ADDRESS

Millennium City Park Millennium Road Preston Lancashire PR2 5BL United Kingdom