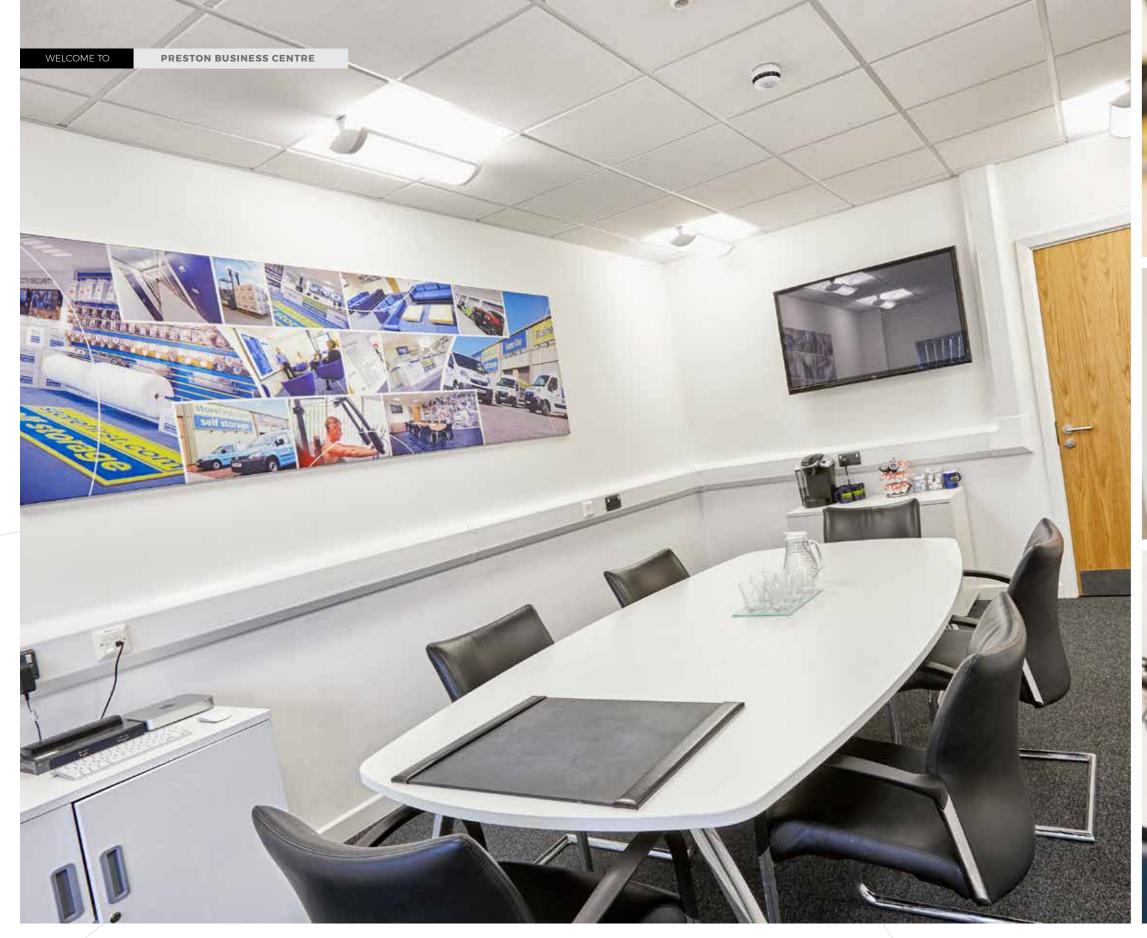

in the head quarters of large blue chip organisations

- disabled access, security and first aid equipment

  A choice of impressive places to meet customers from the informal break-out facilities to modern boardroom suites which are typically found
- Access to boardrooms and meeting rooms across the UK complimentary to all tenancies. Facilities include white board, the latest audio visual technology, air conditioning, tea, coffee & water facilities