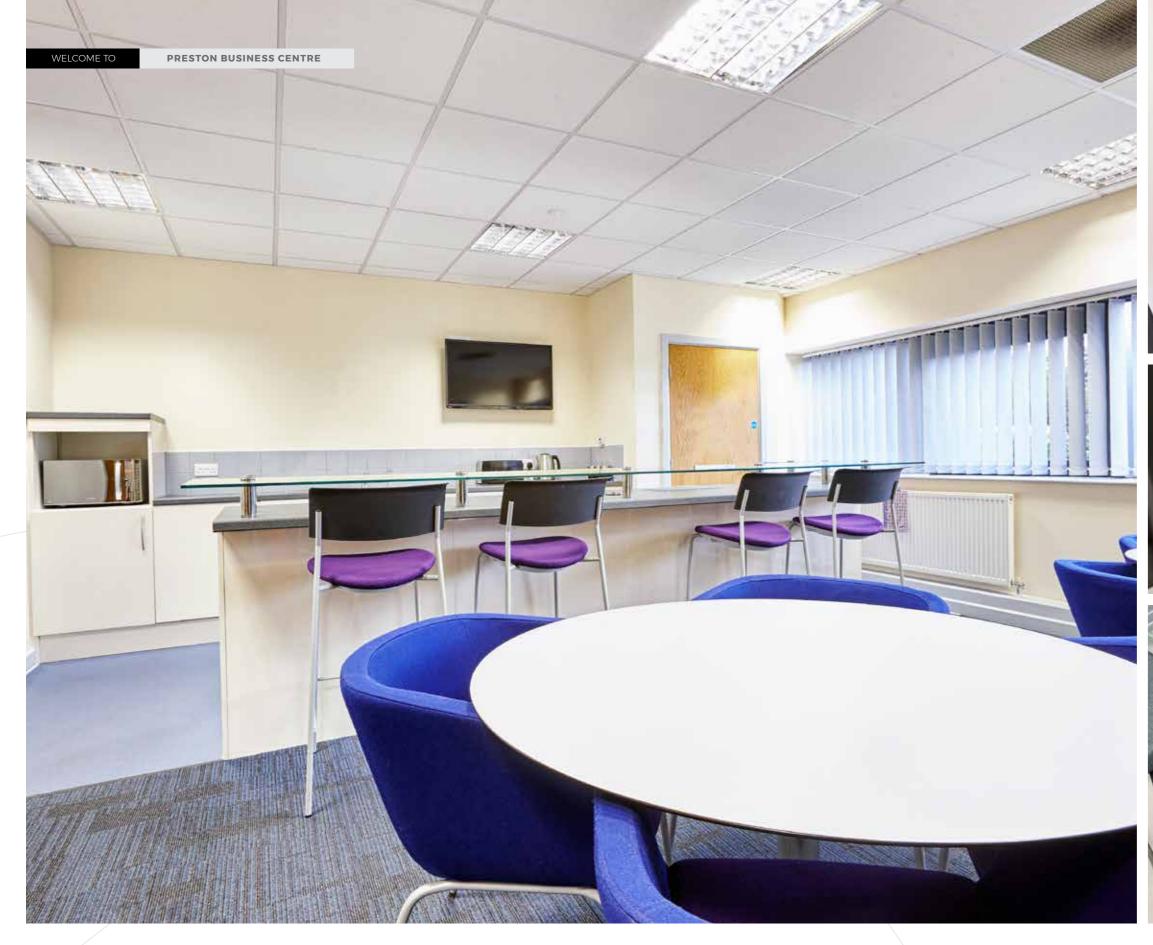

## **Shared Spacious Eatery**

Spacious, smart Siematic kitchens and relaxed communal dining spaces let you recharge your batteries, catch up with colleagues and network with new contacts.

> Communal kitchen cleaning on a daily basis