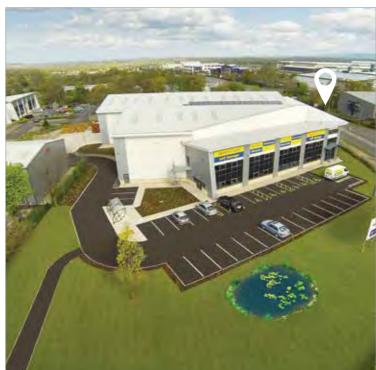

Stylish office space comes at a competitive price with premium facilities at Business First Preston. With suites ranging from approximately 250 sq/ft to 3,000 sq/ft, we have space to accommodate businesses of all sizes.

As our first ever dual-service site, Preston offers both office and storage solutions in one impressive location. Many of our commercial customers take advantage of both to benefit their business.

- Kitchens with seating, cooking facilities, refrigerators, dishwashers, hot water and filtered cold water
- 6 Lift access to each level
- Siemens IP telephones with enhanced voicemail functionality, intelligent call routing, ongoing system support, superior, fast, secure & reliable internet access with full contingency systems, synchronous bandwidth from 1mb to 100mh