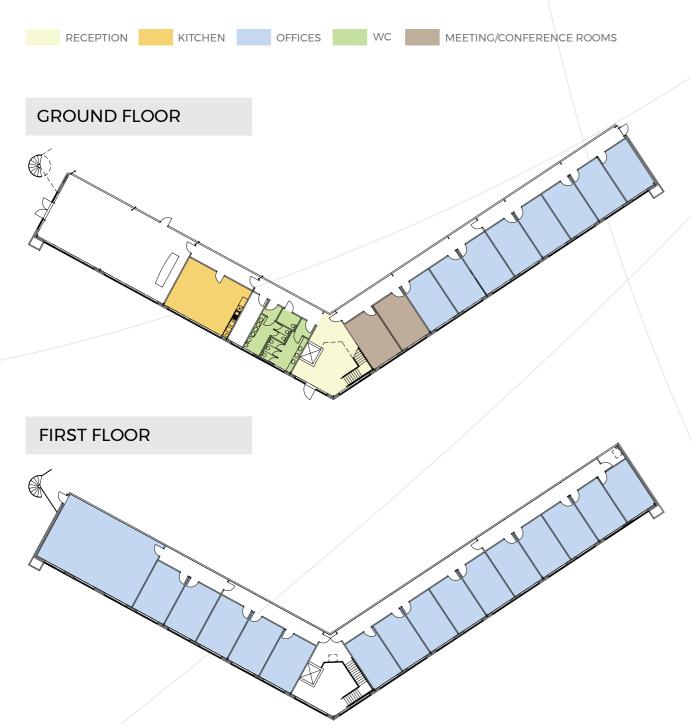

#### **AVAILABLE SPACES**

Approximately 250 sq ft - 3,000 sq ft

## **Available Suites**

CATERING FOR ALL TYPES OF BUSINESS MODELS