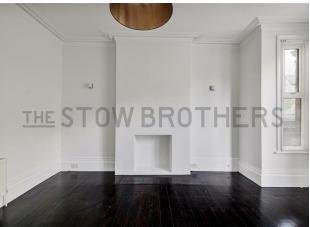

IF YOU LIVED HERE...

You'll have a range of breathtaking spaces to stretch out in. Your principal bedroom to the front totals over 200 square feet, with dark stained vintage floorboards restored to a mirror polish underfoot, pristine white walls, blank hearth and Outside and it's less than five minutes on foot to Leyton floods of natural light thanks to that oversized box bay window. Bedroom two is another double, and similarly styled.