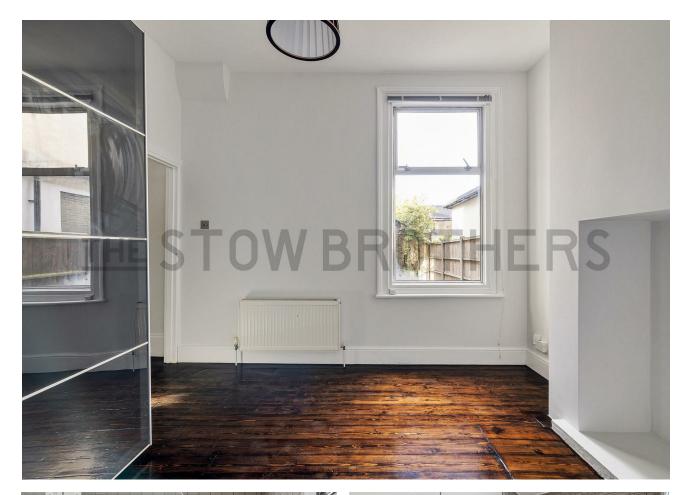

IF YOU LIVED HERE...

You'll have a range of breathtaking spaces to stretch out in. Your principal bedroom to the front totals over 200 square feet, with dark stained vintage floorboards restored to a mirror polish underfoot, pristine white walls, blank hearth and Outside and it's less than five minutes on foot to Leyton floods of natural light thanks to that oversized box bay window. Bedroom two is another double, and similarly styled.