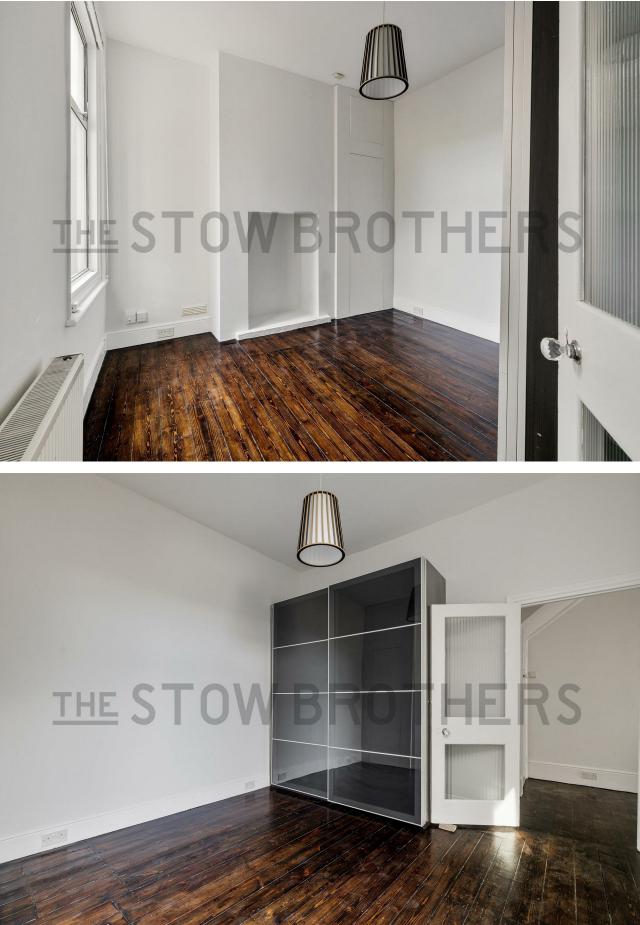

IF YOU LIVED HERE...

You'll have a range of breathtaking spaces to stretch out in. Your principal bedroom to the front totals over 200 square feet, with dark stained vintage floorboards restored to a mirror polish underfoot, pristine white walls, blank hearth and Outside and it's less than five minutes on foot to Leyton floods of natural light thanks to that oversized box bay window. Bedroom two is another double, and similarly styled.

Next along is your kitchen, home to a sleek suite of cabinetry below grey letterbox splashbacks and dark, slate-style worktops. Your bathroom keeps things going in style, with a backdrop of mini grey letterbox tiles and a rainfall shower over the tub. To the rear, your reception totals an impressive 170 square feet, with more of those dark, high gloss timber