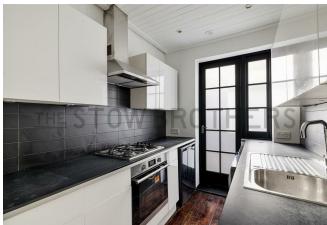

Next along is your kitchen, home to a sleek suite of cabinetry below grey letterbox splashbacks and dark, slate-style worktops. Your bathroom keeps things going in style, with a backdrop of mini grey letterbox tiles and a rainfall shower over the tub. To the rear, your reception totals an impressive 170 square feet, with more of those dark, high gloss timber