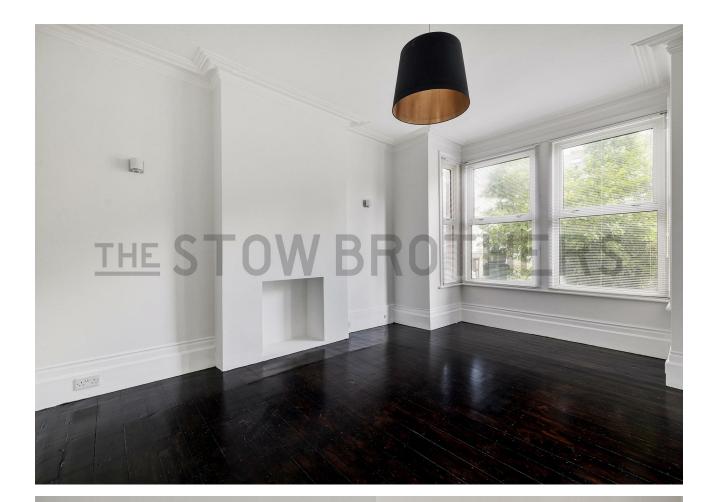

IF YOU LIVED HERE...

You'll have a range of breathtaking spaces to stretch out in. Your principal bedroom to the front totals over 200 square feet, with dark stained vintage floorboards restored to a mirror polish underfoot, pristine white walls, blank hearth and Outside and it's less than five minutes on foot to Leyton floods of natural light thanks to that oversized box bay window. Bedroom two is another double, and similarly styled.