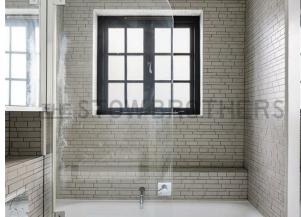

Next along is your kitchen, home to a sleek suite of cabinetry below grey letterbox splashbacks and dark, slate-style worktops. Your bathroom keeps things going in style, with a backdrop of mini grey letterbox tiles and a rainfall shower over the tub. To the rear, your reception totals an impressive 170 square feet, with more of those dark, high gloss timber