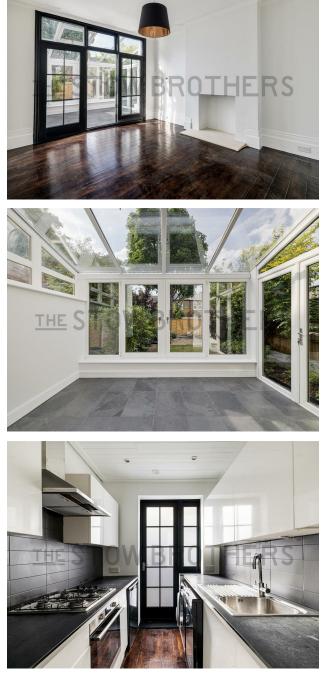

# SALES → LETTINGS **NEW HOMES INVESTMENT & DEVELOPMENT**

A strikingly appointed, flawlessly finished two bedroom garden apartment on the ground floor of a substantial Edwardian terrace, brimming with richly restored original features. All just moments from Epping Forest and Leytonstone tube.

IF YOU LIVED HERE...

You'll have a range of breathtaking spaces to stretch out in. Your principal bedroom to the front totals over 200 square feet, with dark stained vintage floorboards restored to a mirror polish underfoot, pristine white walls, blank hearth and Outside and it's less than five minutes on foot to Leyton floods of natural light thanks to that oversized box bay window. Bedroom two is another double, and similarly styled.

Next along is your kitchen, home to a sleek suite of cabinetry below grey letterbox splashbacks and dark, slate-style worktops. Your bathroom keeps things going in style, with a backdrop of mini grey letterbox tiles and a rainfall shower over the tub. To the rear, your reception totals an impressive 170 square feet, with more of those dark, high gloss timber

FOLLOW US → @STOWBROTHERS STOWBROTHERS.COM

**REQUEST A VIEWING** 0203 397 2222

floorboards and a rear wall of French doors and transom windows giving onto your gloriously bright conservatory. Another 100 square feet of social space, letting you enjoy the garden all year round.