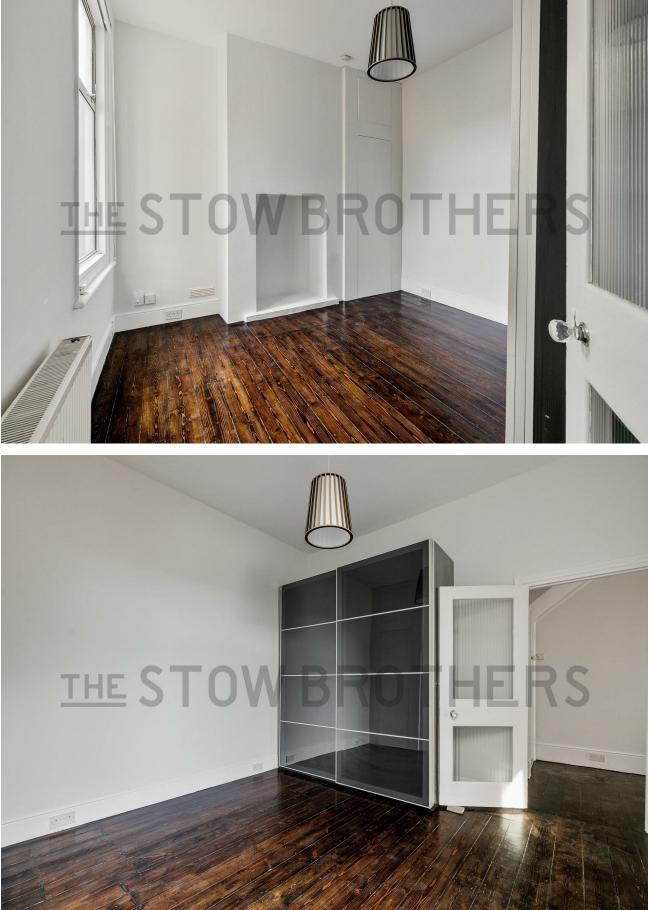

IF YOU LIVED HERE...

You'll have a range of breathtaking spaces to stretch out in. Your principal bedroom to the front totals over 200 square feet, with dark stained vintage floorboards restored to a mirror polish underfoot, pristine white walls, blank hearth and Outside and it's less than five minutes on foot to Leyton floods of natural light thanks to that oversized box bay window. Bedroom two is another double, and similarly styled.

Next along is your kitchen, home to a sleek suite of cabinetry below grey letterbox splashbacks and dark, slate-style worktops. Your bathroom keeps things going in style, with a backdrop of mini grey letterbox tiles and a rainfall shower over the tub. To the rear, your reception totals an impressive 170 square feet, with more of those dark, high gloss timber