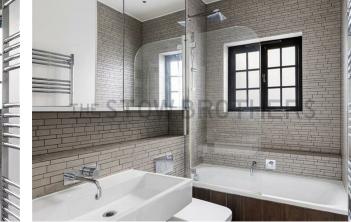

Next along is your kitchen, home to a sleek suite of cabinetry below grey letterbox splashbacks and dark, slate-style worktops. Your bathroom keeps things going in style, with a backdrop of mini grey letterbox tiles and a rainfall shower over the tub. To the rear, your reception totals an impressive 170 square feet, with more of those dark, high gloss timber