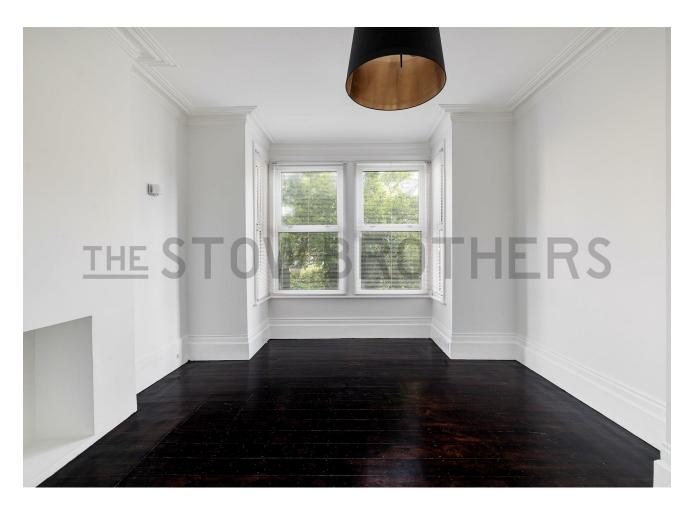

IF YOU LIVED HERE...

You'll have a range of breathtaking spaces to stretch out in. Your principal bedroom to the front totals over 200 square feet, with dark stained vintage floorboards restored to a mirror polish underfoot, pristine white walls, blank hearth and Outside and it's less than five minutes on foot to Leyton floods of natural light thanks to that oversized box bay window. Bedroom two is another double, and similarly styled.