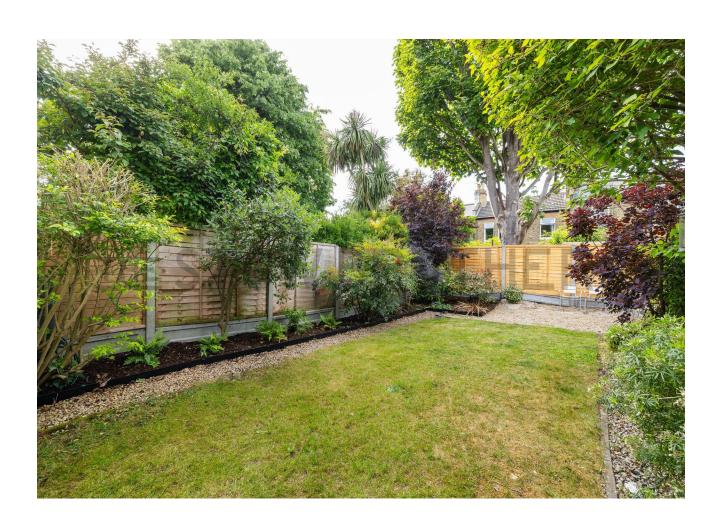

Your private rear garden is just as pristine as everything else. A lush length of lawn flanked by flourishing foliage, all barely overlooked and ending in a secluded gravelled seating area, overhung by mature greenery.