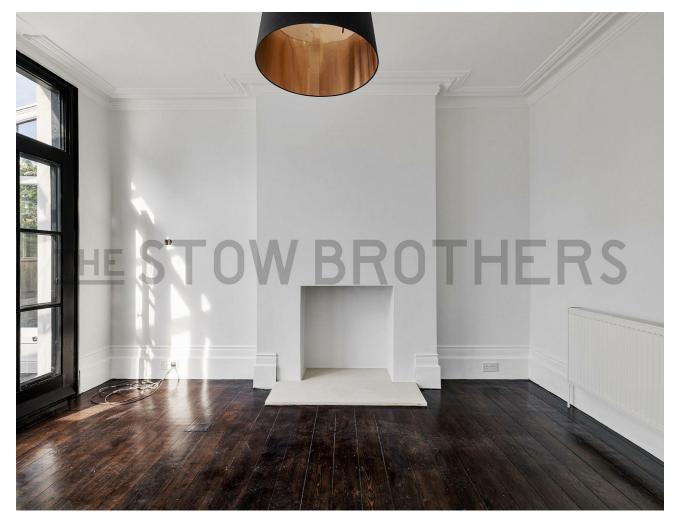

IF YOU LIVED HERE...

You'll have a range of breathtaking spaces to stretch out in. Your principal bedroom to the front totals over 200 square feet, with dark stained vintage floorboards restored to a mirror polish underfoot, pristine white walls, blank hearth and Outside and it's less than five minutes on foot to Leyton floods of natural light thanks to that oversized box bay window. Bedroom two is another double, and similarly styled.

Next along is your kitchen, home to a sleek suite of cabinetry below grey letterbox splashbacks and dark, slate-style worktops. Your bathroom keeps things going in style, with a backdrop of mini grey letterbox tiles and a rainfall shower over the tub. To the rear, your reception totals an impressive 170 square feet, with more of those dark, high gloss timber