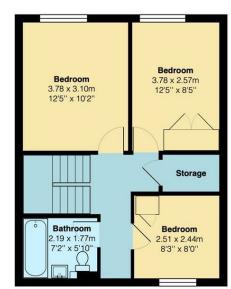

Garden 8m

**Ground Floor** 

First Floor

 $\label{eq:total Area: 86.9 m^2 ... 935 ft^2}$  All measurements are approximate and for display purposes only.

Step out here for your garden, lushly lawned, south west facing and generously sized, surrounded by

timber fencing and with nothing but mature trees filling the rear aspect. Upstairs, all three bedrooms are finished in that same pristine white and blonde palette, while your bathroom's a sleek designer affair with white and smoky grey metro tilework.