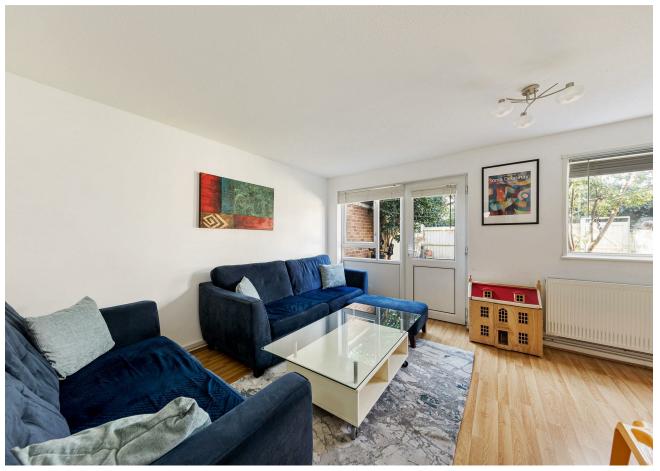

#### IF YOU LIVED HERE...

Stroll up your front garden, take in that pleasing brick frontage and step into your entrance hall ,with a handy spare WC and substantial extra storage immediately on the left. At the end of your corridor lies your smartly arranged, open plan lounge, dining room and kitchen. Pale blonde hardwood runs underfoot throughout, while sunlight pours in from the rear aspect.

Step out here for your garden, lushly lawned, south west facing and generously sized, surrounded by

timber fencing and with nothing but mature trees filling the rear aspect. Upstairs, all three bedrooms are finished in that same pristine white and blonde palette, while your bathroom's a sleek designer affair with white and smoky grey metro tilework.