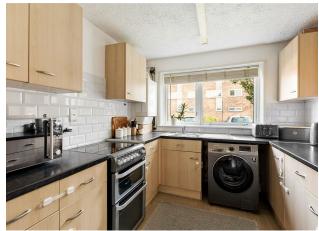

#### IF YOU LIVED HERE...

Stroll up your front garden, take in that pleasing brick frontage and step into your entrance hall ,with a handy spare WC and substantial extra storage immediately on the left. At the end of your corridor lies your smartly arranged, open plan lounge, dining room and kitchen. Pale blonde hardwood runs underfoot throughout, while sunlight pours in from the rear aspect.