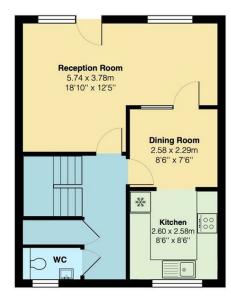

Garden 8m

**Ground Floor** 

First Floor

 $\label{eq:total Area: 86.9 m^2 ... 935 ft^2}$  All measurements are approximate and for display purposes only.

#### IF YOU LIVED HERE...

Stroll up your front garden, take in that pleasing brick frontage and step into your entrance hall ,with a handy spare WC and substantial extra storage immediately on the left. At the end of your corridor lies your smartly arranged, open plan lounge, dining room and kitchen. Pale blonde hardwood runs underfoot throughout, while sunlight pours in from the rear aspect.