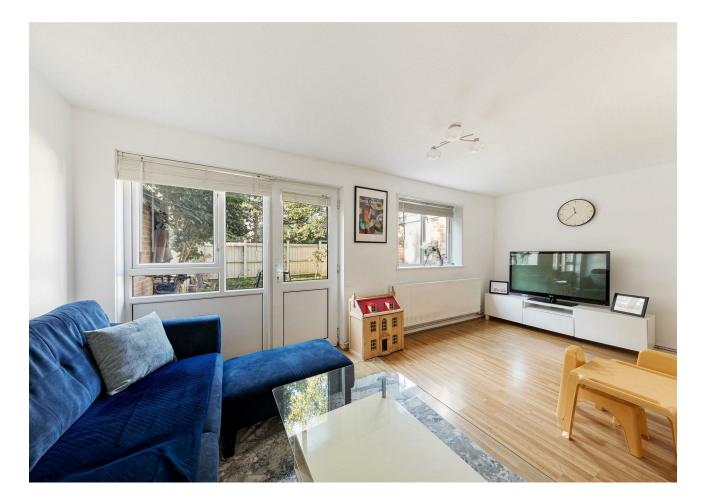

#### IF YOU LIVED HERE...

Stroll up your front garden, take in that pleasing brick frontage and step into your entrance hall ,with a handy spare WC and substantial extra storage immediately on the left. At the end of your corridor lies your smartly arranged, open plan lounge, dining room and kitchen. Pale blonde hardwood runs underfoot throughout, while sunlight pours in from the rear aspect.

Step out here for your garden, lushly lawned, south west facing and generously sized, surrounded by

timber fencing and with nothing but mature trees filling the rear aspect. Upstairs, all three bedrooms are finished in that same pristine white and blonde palette, while your bathroom's a sleek designer affair with white and smoky grey metro tilework.