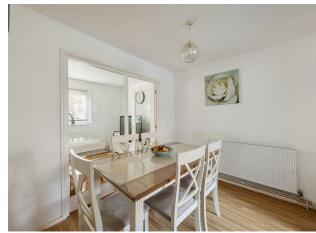

#### IF YOU LIVED HERE...

Stroll up your front garden, take in that pleasing brick frontage and step into your entrance hall ,with a handy spare WC and substantial extra storage immediately on the left. At the end of your corridor lies your smartly arranged, open plan lounge, dining room and kitchen. Pale blonde hardwood runs underfoot throughout, while sunlight pours in from the rear aspect.