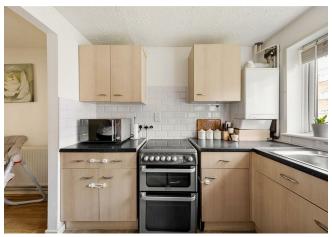

#### IF YOU LIVED HERE...

Stroll up your front garden, take in that pleasing brick frontage and step into your entrance hall ,with a handy spare WC and substantial extra storage immediately on the left. At the end of your corridor lies your smartly arranged, open plan lounge, dining room and kitchen. Pale blonde hardwood runs underfoot throughout, while sunlight pours in from the rear aspect.