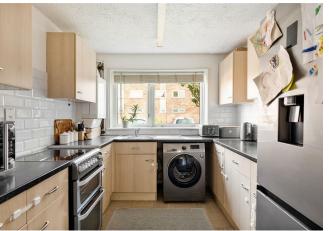

#### IF YOU LIVED HERE...

Stroll up your front garden, take in that pleasing brick frontage and step into your entrance hall ,with a handy spare WC and substantial extra storage immediately on the left. At the end of your corridor lies your smartly arranged, open plan lounge, dining room and kitchen. Pale blonde hardwood runs underfoot throughout, while sunlight pours in from the rear aspect.