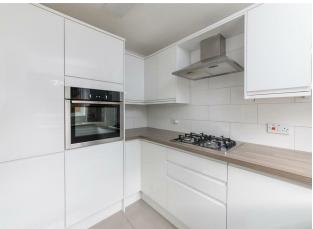

Your kitchen is immaculately presented with integrated appliances, pristine white cabinets and sumptuous woodeffect work surfaces while your bathroom is sparkling with superb fixtures and fittings including a brilliant bathtub and