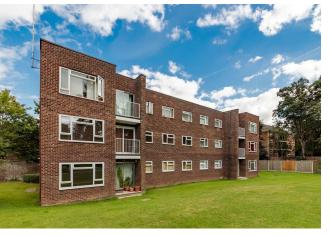

A marvellously modern and impeccably finished second-floor two-bedroom apartment with balcony arranged over one convenient level. Situated 130 yards from the big-name brands and independent shops of the High Street and just a three minute walk from Snaresbrook tube station on the speedy Central Line. For lovers of nature, you're situated close to the picturesque Eagle Pond as well as Hollow Ponds where you can hire a boat and float your cares away for an afternoon.

chic stone-effect wall tiles. Your bedrooms are cosily carpeted, with your master bedroom a spacious 115 square feet, finished in tranquil tones.

?You're situated in a handsome brick-fronted building in a very special location. Some of the most picturesque landscapes in east London are right on your doorstep. Nearby Hollow Ponds was immortalised in song by none other than Blur's Damon Albarn and one visit makes it it's easy to see why, with a large population of ducks and swans plus you can buy refreshments such as tea, coffee and ice cream from the boathouse.