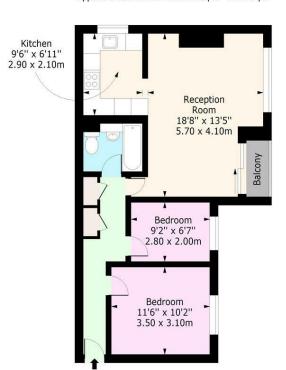

#### Malcolm Way,

Approx. Gross Internal Area 647 Sq Ft - 60.11 Sq M

#### Second Floor

Floor Area 647 Sq Ft - 60.11 Sq M

For Illustration Purposes Only - Not To Scale