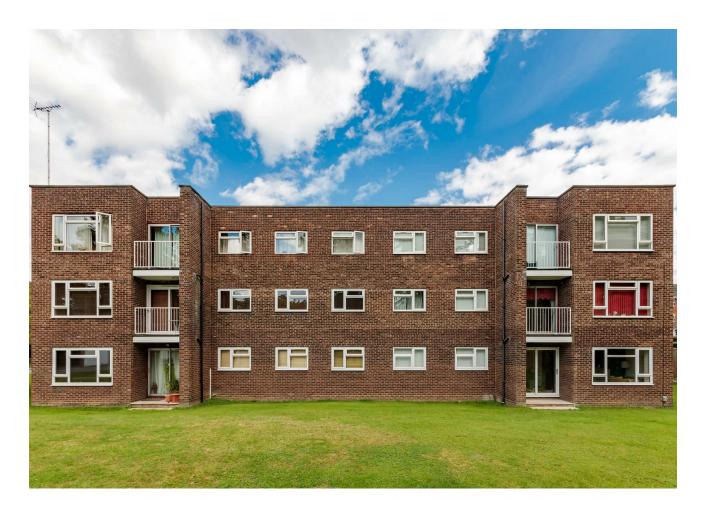

A marvellously modern and impeccably finished second-floor two-bedroom apartment with balcony arranged over one convenient level. Situated 130 yards from the big-name brands and independent shops of the High Street and just a three minute walk from Snaresbrook tube station on the speedy Central Line. For lovers of nature, you're situated close to the picturesque Eagle Pond as well as Hollow Ponds where you can hire a boat and float your cares away for an afternoon.

chic stone-effect wall tiles. Your bedrooms are cosily carpeted, with your master bedroom a spacious 115 square feet, finished in tranquil tones.

?You're situated in a handsome brick-fronted building in a very special location. Some of the most picturesque landscapes in east London are right on your doorstep. Nearby Hollow Ponds was immortalised in song by none other than Blur's Damon Albarn and one visit makes it it's easy to see why, with a large population of ducks and swans plus you can buy refreshments such as tea, coffee and ice cream from the boathouse.