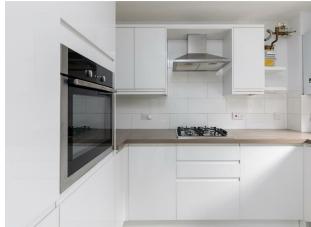

Your kitchen is immaculately presented with integrated appliances, pristine white cabinets and sumptuous woodeffect work surfaces while your bathroom is sparkling with superb fixtures and fittings including a brilliant bathtub and