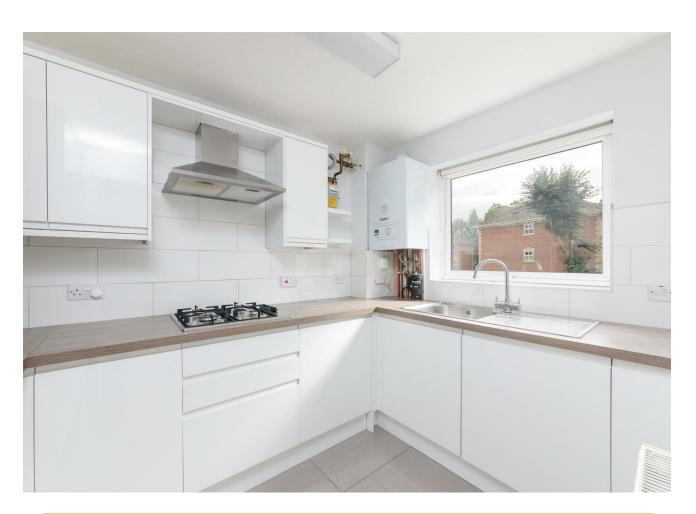

Your kitchen is immaculately presented with integrated appliances, pristine white cabinets and sumptuous woodeffect work surfaces while your bathroom is sparkling with superb fixtures and fittings including a brilliant bathtub and