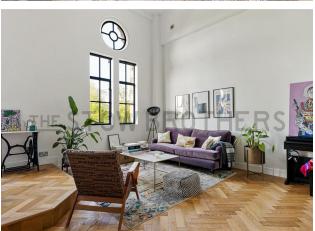

### IF YOU LIVED HERE...

First impressions are breathtaking. Emerge from your entrance hall into your 375 square foot double height lounge, with blonde herringbone hardwood underfoot and oversized vintage windows filling the pristine white space with natural light. Incredibly bright and airy, you have a raised seating area in one corner, bespoke storage under the stairs and leafy treetop views across the borough.