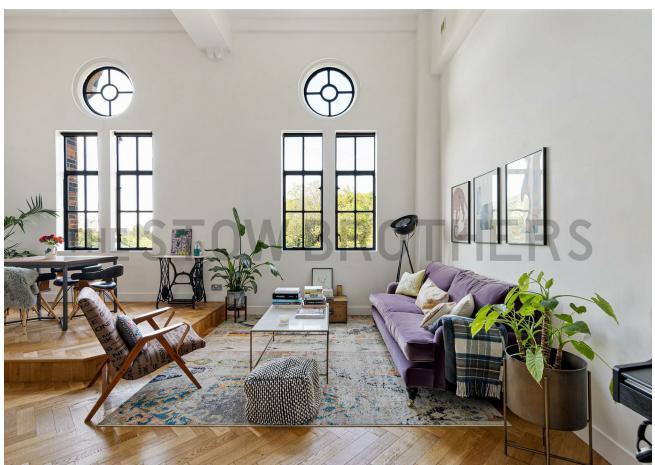

### IF YOU LIVED HERE...

First impressions are breathtaking. Emerge from your entrance hall into your 375 square foot double height lounge, with blonde herringbone hardwood underfoot and oversized vintage windows filling the pristine white space with natural light. Incredibly bright and airy, you have a raised seating area in one corner, bespoke storage under the stairs and leafy treetop views across the borough.

# **Reception Room**

22'2" x 16'7"