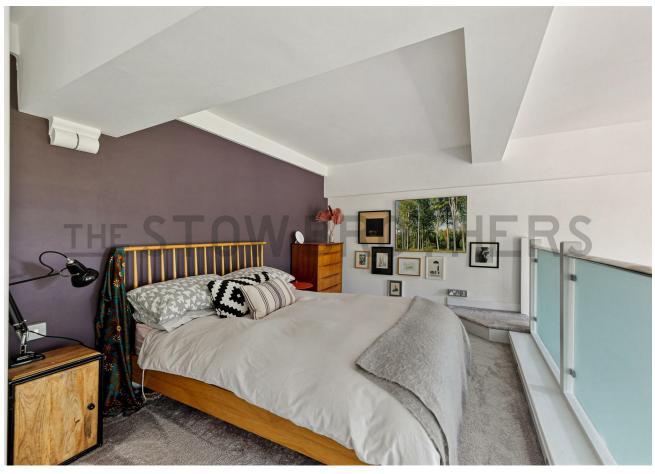

Your kitchen and bathroom are both tucked away under the mezzanine. Your kitchen's smartly kitted out with smooth white cabinets, textured letterbox splashbacks and shiny jade worktops, while your bathroom's a serene, boutique affair in black and white. Upstairs and your mezzanine bedroom ties

everything together in unique, spectacular style. Smoky glazed balustrades artfully separate the sleeping area, there's a wealth of fitted wardrobes and a study nook.

Snaresbrook station is just ten minutes on foot, for the Central line and speedy, direct connections to the City and West End. Superb links to the heart of the capital to go with Wanstead's much loved village feel. The bustling High Street is just as close, home to a fine selection of independent cafes, bars, restaurants and gastropubs. Try the Sunday Roast at The Bull and thank us later.

### Bedroom

22'2" x 8'11"

Hallway

FOLLOW US → @STOWBROTHERS STOWBROTHERS.COM