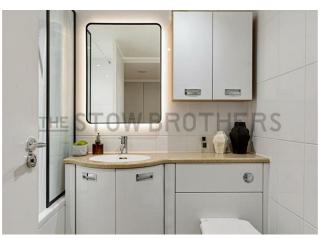

Your kitchen and bathroom are both tucked away under the mezzanine. Your kitchen's smartly kitted out with smooth white cabinets, textured letterbox splashbacks and shiny jade worktops, while your bathroom's a serene, boutique affair in black and white. Upstairs and your mezzanine bedroom ties

# Bathroom

5'5" x 6'9"