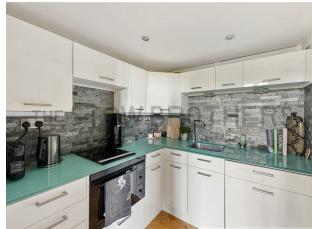

Your kitchen and bathroom are both tucked away under the mezzanine. Your kitchen's smartly kitted out with smooth white cabinets, textured letterbox splashbacks and shiny jade worktops, while your bathroom's a serene, boutique affair in black and white. Upstairs and your mezzanine bedroom ties

# Kitchen

6'6" x 6'10"