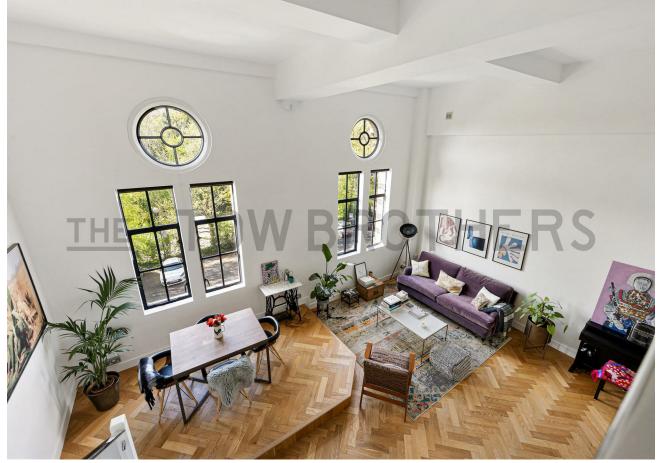

Spectacular in every sense, with double height ceilings and over 700 square feet of space, this is a true one of a kind find

REQUEST A VIEWING 0203 397 2222

REQUEST A VIEWING 0203 397 2222

### IF YOU LIVED HERE...

First impressions are breathtaking. Emerge from your entrance hall into your 375 square foot double height lounge, with blonde herringbone hardwood underfoot and oversized vintage windows filling the pristine white space with natural light. Incredibly bright and airy, you have a raised seating area in one corner, bespoke storage under the stairs and leafy treetop views across the borough.