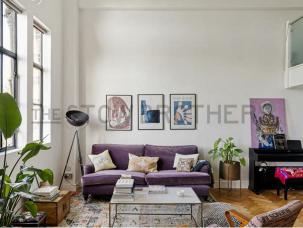

### IF YOU LIVED HERE...

First impressions are breathtaking. Emerge from your entrance hall into your 375 square foot double height lounge, with blonde herringbone hardwood underfoot and oversized vintage windows filling the pristine white space with natural light. Incredibly bright and airy, you have a raised seating area in one corner, bespoke storage under the stairs and leafy treetop views across the borough.

# **Reception Room**

22'2" x 16'7"