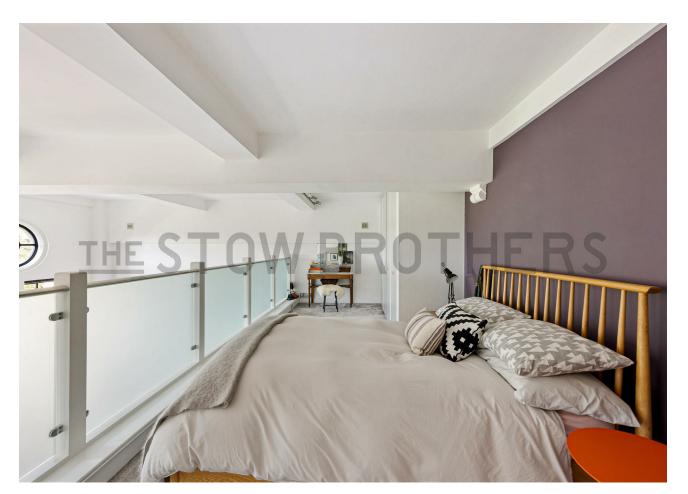

Your kitchen and bathroom are both tucked away under the mezzanine. Your kitchen's smartly kitted out with smooth white cabinets, textured letterbox splashbacks and shiny jade worktops, while your bathroom's a serene, boutique affair in black and white. Upstairs and your mezzanine bedroom ties

everything together in unique, spectacular style. Smoky glazed balustrades artfully separate the sleeping area, there's a wealth of fitted wardrobes and a study nook.

Snaresbrook station is just ten minutes on foot, for the Central line and speedy, direct connections to the City and West End. Superb links to the heart of the capital to go with Wanstead's much loved village feel. The bustling High Street is just as close, home to a fine selection of independent cafes, bars, restaurants and gastropubs. Try the Sunday Roast at The Bull and thank us later.

### Bedroom

22'2" x 8'11"

Hallway

FOLLOW US → @STOWBROTHERS STOWBROTHERS.COM