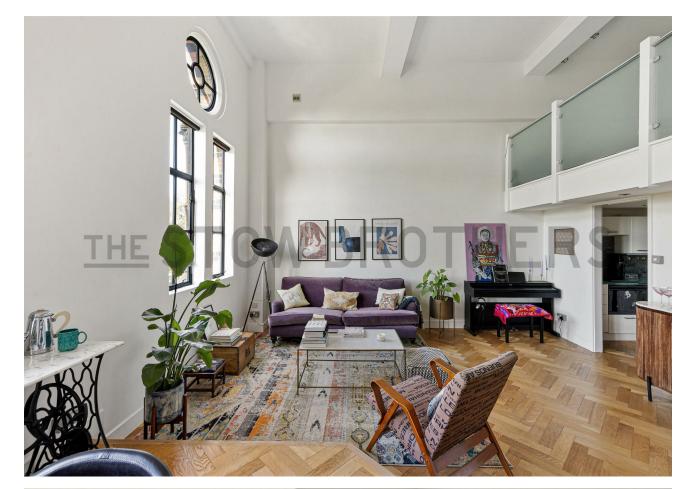

### IF YOU LIVED HERE...

First impressions are breathtaking. Emerge from your entrance hall into your 375 square foot double height lounge, with blonde herringbone hardwood underfoot and oversized vintage windows filling the pristine white space with natural light. Incredibly bright and airy, you have a raised seating area in one corner, bespoke storage under the stairs and leafy treetop views across the borough.

Your kitchen and bathroom are both tucked away under the mezzanine. Your kitchen's smartly kitted out with smooth white cabinets, textured letterbox splashbacks and shiny jade worktops, while your bathroom's a serene, boutique affair in black and white. Upstairs and your mezzanine bedroom ties