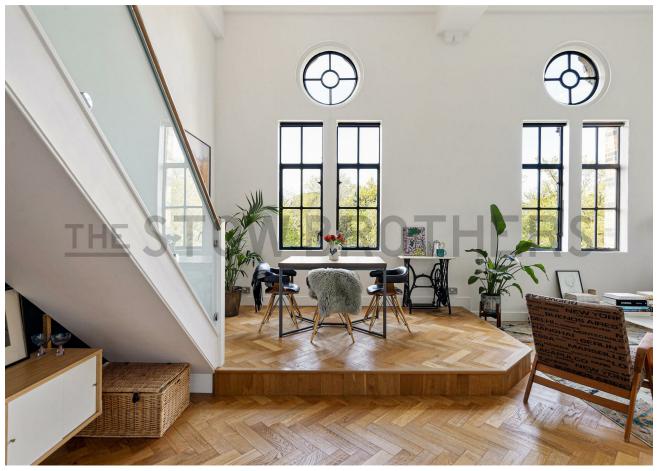

### IF YOU LIVED HERE...

First impressions are breathtaking. Emerge from your entrance hall into your 375 square foot double height lounge, with blonde herringbone hardwood underfoot and oversized vintage windows filling the pristine white space with natural light. Incredibly bright and airy, you have a raised seating area in one corner, bespoke storage under the stairs and leafy treetop views across the borough.

everything together in unique, spectacular style. Smoky glazed balustrades artfully separate the sleeping area, there's a wealth of fitted wardrobes and a study nook.

Snaresbrook station is just ten minutes on foot, for the Central line and speedy, direct connections to the City and West End. Superb links to the heart of the capital to go with Wanstead's much loved village feel. The bustling High Street is just as close, home to a fine selection of independent cafes, bars, restaurants and gastropubs. Try the Sunday Roast at The Bull and thank us later.