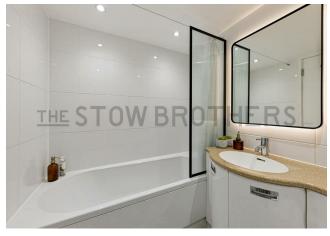

Your kitchen and bathroom are both tucked away under the mezzanine. Your kitchen's smartly kitted out with smooth white cabinets, textured letterbox splashbacks and shiny jade worktops, while your bathroom's a serene, boutique affair in black and white. Upstairs and your mezzanine bedroom ties

# Bathroom

5'5" x 6'9"