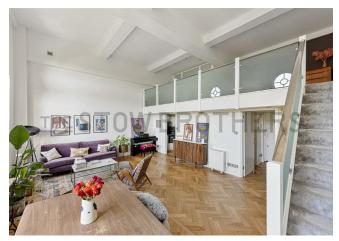

### IF YOU LIVED HERE...

First impressions are breathtaking. Emerge from your entrance hall into your 375 square foot double height lounge, with blonde herringbone hardwood underfoot and oversized vintage windows filling the pristine white space with natural light. Incredibly bright and airy, you have a raised seating area in one corner, bespoke storage under the stairs and leafy treetop views across the borough.

# **Reception Room**

22'2" x 16'7"