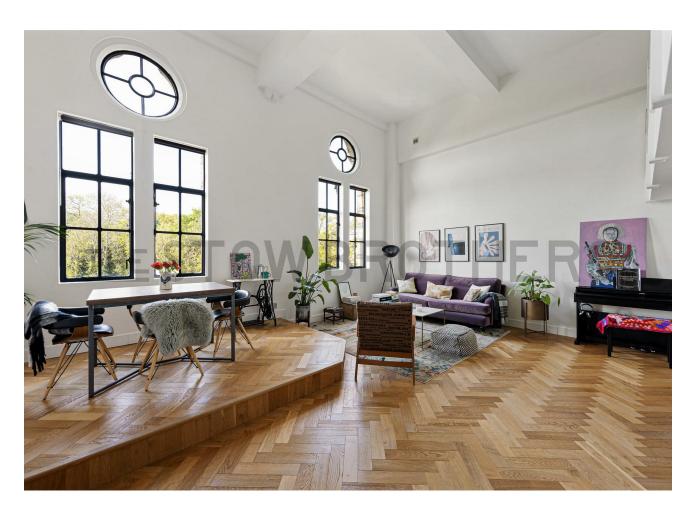

### IF YOU LIVED HERE...

First impressions are breathtaking. Emerge from your entrance hall into your 375 square foot double height lounge, with blonde herringbone hardwood underfoot and oversized vintage windows filling the pristine white space with natural light. Incredibly bright and airy, you have a raised seating area in one corner, bespoke storage under the stairs and leafy treetop views across the borough.

# **Reception Room**

22'2" x 16'7"