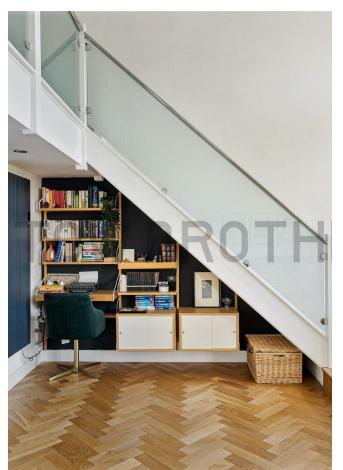

### IF YOU LIVED HERE...

First impressions are breathtaking. Emerge from your entrance hall into your 375 square foot double height lounge, with blonde herringbone hardwood underfoot and oversized vintage windows filling the pristine white space with natural light. Incredibly bright and airy, you have a raised seating area in one corner, bespoke storage under the stairs and leafy treetop views across the borough.