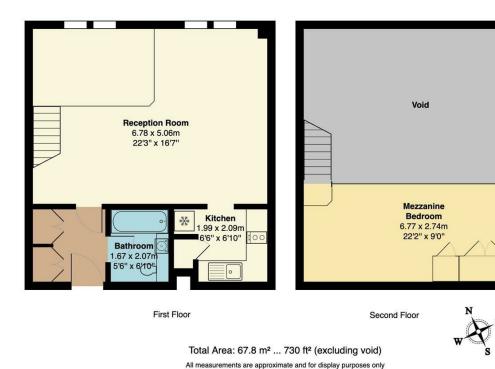

# **Reception Room**

22'2" x 16'7"

# Kitchen

6'6" x 6'10"

# Bathroom

5'5" x 6'9"

### Bedroom

22'2" x 8'11"

Hallway

FOLLOW US → @STOWBROTHERS STOWBROTHERS.COM