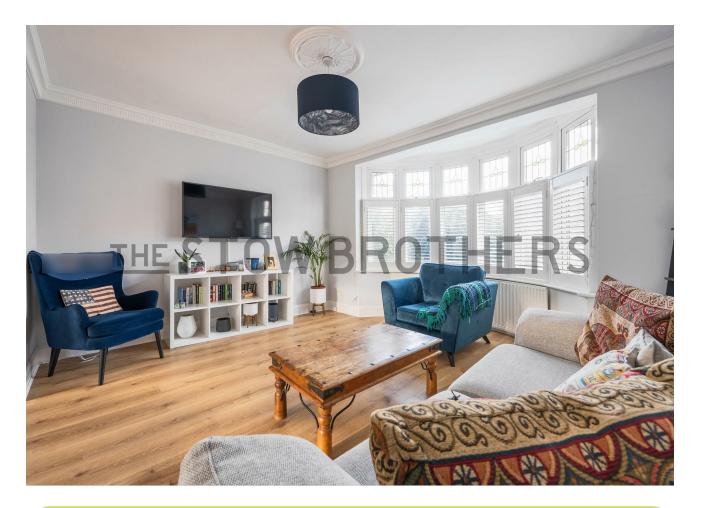

#### IF YOU LIVED HERE...

Your enormous, 390 square foot reception room is flooded with natural light from a bistro shuttered bow window in the lounge and wide, bright, sliding patio doors to the rear, connecting to your South West facing rear garden. Blonde hardwood flooring runs underfoot and an ornate vintage hearth provides a focal point in the dining area. Out in the garden, your entertaining space continues onto a stone and brick laid patio and a huge stretch of lush, green lawn with a sheltered barbecue, dining and relaxation area. Head back inside via the playroom or second hallway to find a handy ground floor shower room.