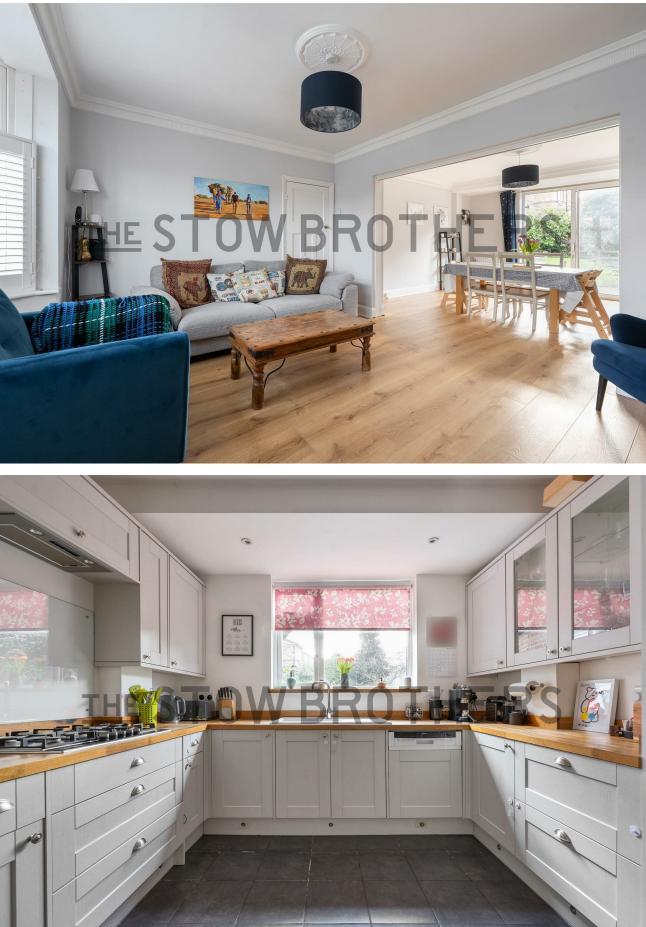

#### IF YOU LIVED HERE...

Your enormous, 390 square foot reception room is flooded with natural light from a bistro shuttered bow window in the lounge and wide, bright, sliding patio doors to the rear, connecting to your South West facing rear garden. Blonde hardwood flooring runs underfoot and an ornate vintage hearth provides a focal point in the dining area. Out in the garden, your entertaining space continues onto a stone and brick laid patio and a huge stretch of lush, green lawn with a sheltered barbecue, dining and relaxation area. Head back inside via the playroom or second hallway to find a handy ground floor shower room.

Elsewhere, your kitchen's decked out with smooth cream cabinets, timber worktops, integrated appliances and a handy breakfast bar. Upstairs and your first two bedrooms are generous doubles with bespoke fitted wardrobes, while your large family bathroom features both a tub and dedicated shower cubicle. Up on the second floor, you'll find another huge double sleeper, brightly lit