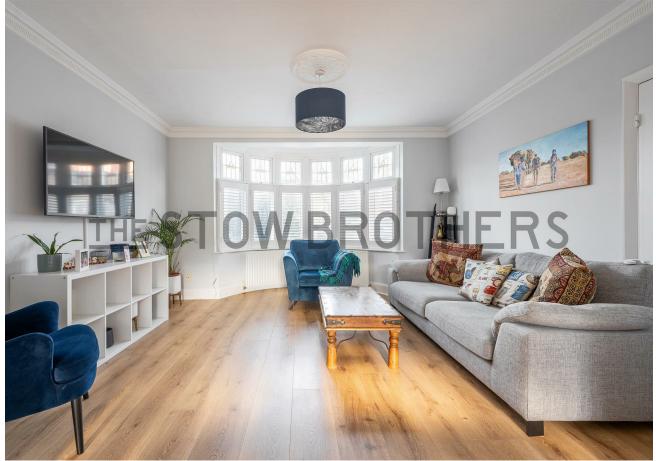

#### IF YOU LIVED HERE...

Your enormous, 390 square foot reception room is flooded with natural light from a bistro shuttered bow window in the lounge and wide, bright, sliding patio doors to the rear, connecting to your South West facing rear garden. Blonde hardwood flooring runs underfoot and an ornate vintage hearth provides a focal point in the dining area. Out in the garden, your entertaining space continues onto a stone and brick laid patio and a huge stretch of lush, green lawn with a sheltered barbecue, dining and relaxation area. Head back inside via the playroom or second hallway to find a handy ground floor shower room.