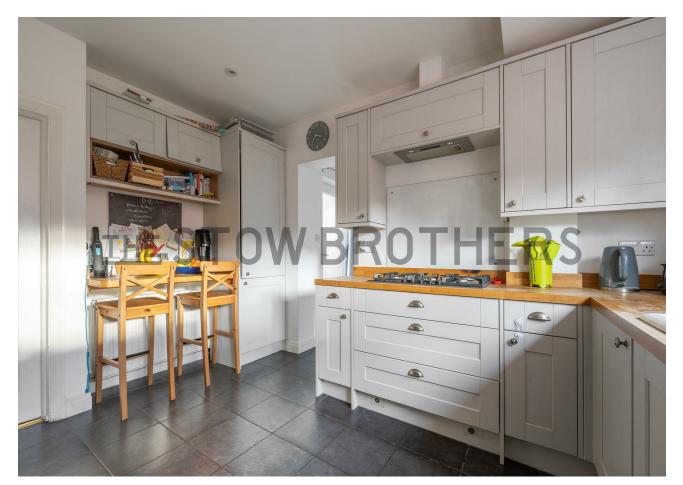

Elsewhere, your kitchen's decked out with smooth cream cabinets, timber worktops, integrated appliances and a handy breakfast bar. Upstairs and your first two bedrooms are generous doubles with bespoke fitted wardrobes, while your large family bathroom features both a tub and dedicated shower cubicle. Up on the second floor, you'll find another huge double sleeper, brightly lit