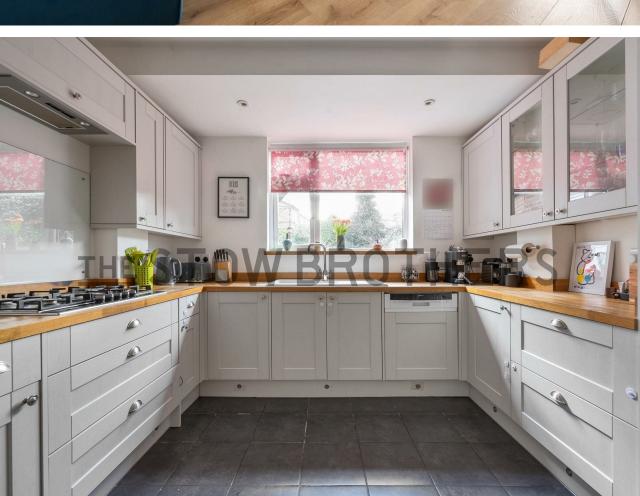

Elsewhere, your kitchen's decked out with smooth cream cabinets, timber worktops, integrated appliances and a handy breakfast bar. Upstairs and your first two bedrooms are generous doubles with bespoke fitted wardrobes, while your large family bathroom features both a tub and dedicated shower cubicle. Up on the second floor, you'll find another huge double sleeper, brightly lit