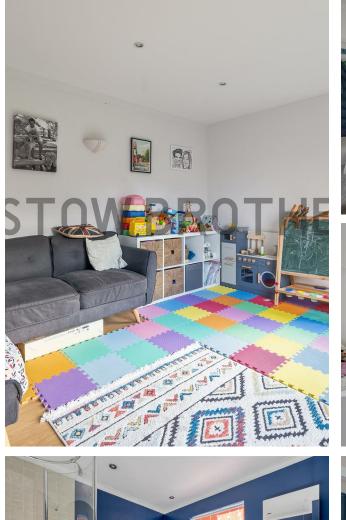

#### IF YOU LIVED HERE...

Your enormous, 390 square foot reception room is flooded with natural light from a bistro shuttered bow window in the lounge and wide, bright, sliding patio doors to the rear, connecting to your South West facing rear garden. Blonde hardwood flooring runs underfoot and an ornate vintage hearth provides a focal point in the dining area. Out in the garden, your entertaining space continues onto a stone and brick laid patio and a huge stretch of lush, green lawn with a sheltered barbecue, dining and relaxation area. Head back inside via the playroom or second hallway to find a handy ground floor shower room.