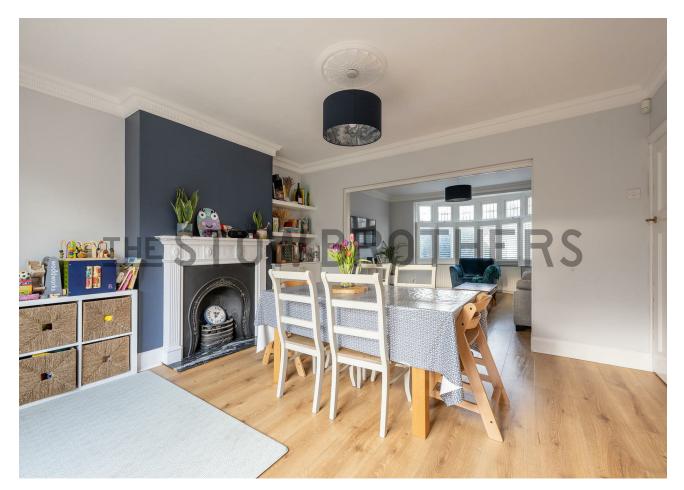

#### IF YOU LIVED HERE...

Your enormous, 390 square foot reception room is flooded with natural light from a bistro shuttered bow window in the lounge and wide, bright, sliding patio doors to the rear, connecting to your South West facing rear garden. Blonde hardwood flooring runs underfoot and an ornate vintage hearth provides a focal point in the dining area. Out in the garden, your entertaining space continues onto a stone and brick laid patio and a huge stretch of lush, green lawn with a sheltered barbecue, dining and relaxation area. Head back inside via the playroom or second hallway to find a handy ground floor shower room.