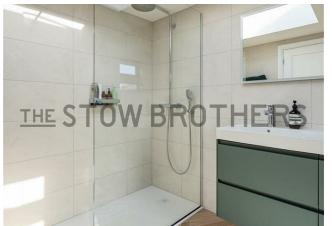

Elsewhere, your kitchen's decked out with smooth cream cabinets, timber worktops, integrated appliances and a handy breakfast bar. Upstairs and your first two bedrooms are generous doubles with bespoke fitted wardrobes, while your large family bathroom features both a tub and dedicated shower cubicle. Up on the second floor, you'll find another huge double sleeper, brightly lit

FOLLOW US → @STOWBROTHERS STOWBROTHERS.COM

between twin skylights and sliding doors giving onto a Juliet balcony. There's extra storage space in the eaves, fitted wardrobes and a luxurious, skylit shower room with a walk in rainfall shower and herringbone floor tiles.