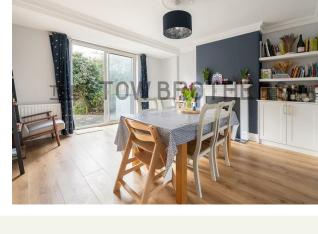

#### IF YOU LIVED HERE...

Your enormous, 390 square foot reception room is flooded with natural light from a bistro shuttered bow window in the lounge and wide, bright, sliding patio doors to the rear, connecting to your South West facing rear garden. Blonde hardwood flooring runs underfoot and an ornate vintage hearth provides a focal point in the dining area. Out in the garden, your entertaining space continues onto a stone and brick laid patio and a huge stretch of lush, green lawn with a sheltered barbecue, dining and relaxation area. Head back inside via the playroom or second hallway to find a handy ground floor shower room.

Elsewhere, your kitchen's decked out with smooth cream cabinets, timber worktops, integrated appliances and a handy breakfast bar. Upstairs and your first two bedrooms are generous doubles with bespoke fitted wardrobes, while your large family bathroom features both a tub and dedicated shower cubicle. Up on the second floor, you'll find another huge double sleeper, brightly lit