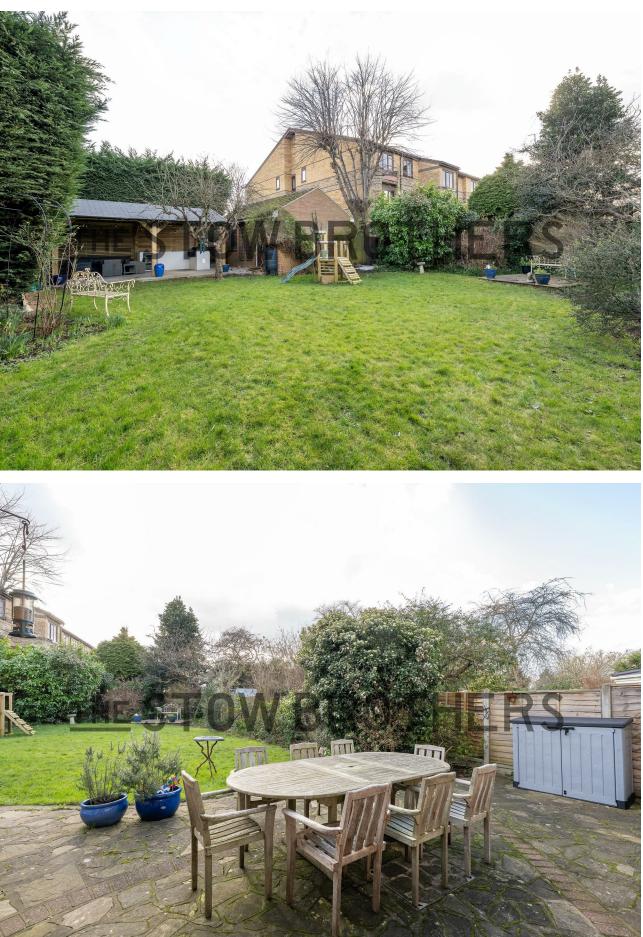

#### IF YOU LIVED HERE...

Your enormous, 390 square foot reception room is flooded with natural light from a bistro shuttered bow window in the lounge and wide, bright, sliding patio doors to the rear, connecting to your South West facing rear garden. Blonde hardwood flooring runs underfoot and an ornate vintage hearth provides a focal point in the dining area. Out in the garden, your entertaining space continues onto a stone and brick laid patio and a huge stretch of lush, green lawn with a sheltered barbecue, dining and relaxation area. Head back inside via the playroom or second hallway to find a handy ground floor shower room.

Your new home is surrounded by lush green spaces, all within easy walking distance. The ancient Bushwood forests are closest, where woodland trails act as gateways to the open meadows and playing fields of Wanstead Heath and the Flats with plenty of open blue waters, walking and cycling routes. Your new local, The North Star, is only a twelve minute walk away across Bushwood. Winner of CAMRA's Pub of the Year 2024 award, it offers delicious Thai food and sourdough pizzas, has a great beer garden and a wonderful selection of real ales that are served by a welcoming team of staff.