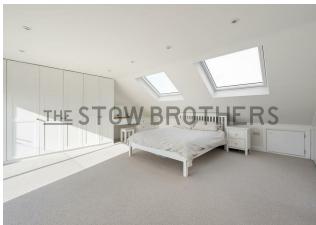

FOLLOW US → @STOWBROTHERS STOWBROTHERS.COM

between twin skylights and sliding doors giving onto a Juliet balcony. There's extra storage space in the eaves, fitted wardrobes and a luxurious, skylit shower room with a walk in rainfall shower and herringbone floor tiles.