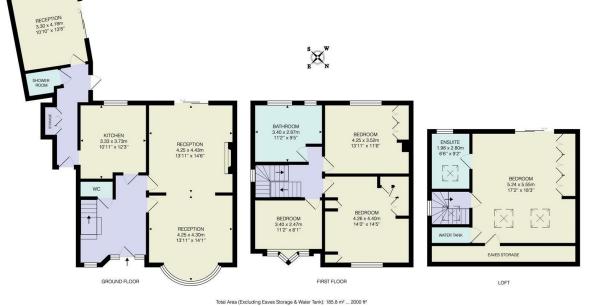

**REQUEST A VIEWING** 0203 397 2222

FOLLOW US → @STOWBROTHERS STOWBROTHERS.COM

Front Garden 12'9"

Back Garden 73'1"

Hall

wc

**Dining Room** 14'6" x 13'11"

**Reception Room** 14'7" x 13'11"

**Kitchen** 12'2" x 10'11"

Shower Room

Office/ Bedroom 13'8" x 10'9"

Bedroom 14'5" x 13'11"

Bedroom 11'6" x 13'11"

Bedroom 11'2" x 8'1" Bathroom

11'1" x 9'4" Bedroom 17'2" x 18'2"

Ensuite 6'5" x 9'2"