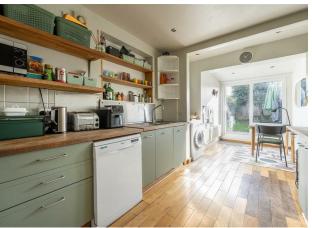

### IF YOU LIVED HERE ...

First stop will be your substantial, 250 square foot through lounge, with golden hardwood running underfoot and a wealth of open shelving between the chimney breasts, everything brightly lit with natural light from the box bay window. To the rear your kitchen's twenty feet in length, with more vintage hardwood underfoot, mint green cabinets and timber worktops. Double patio doors lead out to your lengthy, lush garden, providing plenty of natural light.