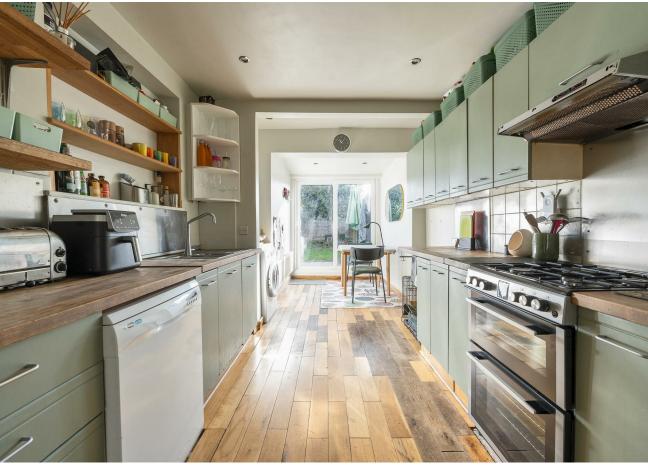

### IF YOU LIVED HERE ...

First stop will be your substantial, 250 square foot through lounge, with golden hardwood running underfoot and a wealth of open shelving between the chimney breasts, everything brightly lit with natural light from the box bay window. To the rear your kitchen's twenty feet in length, with more vintage hardwood underfoot, mint green cabinets and timber worktops. Double patio doors lead out to your lengthy, lush garden, providing plenty of natural light.