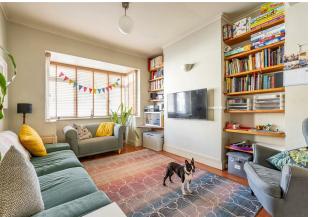

### IF YOU LIVED HERE ...

First stop will be your substantial, 250 square foot through lounge, with golden hardwood running underfoot and a wealth of open shelving between the chimney breasts, everything brightly lit with natural light from the box bay window. To the rear your kitchen's twenty feet in length, with more vintage hardwood underfoot, mint green cabinets and timber worktops. Double patio doors lead out to your lengthy, lush garden, providing plenty of natural light.