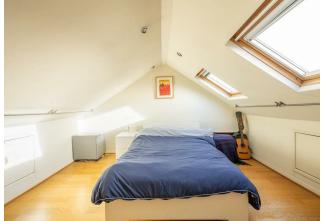

Next door you have the first of your two bathrooms, a lengthy affair with a shower over the tub. Upstairs you have three double bedrooms, the principal to the front totaling 160 square feet with more golden hardwood underfoot. Sleepers two and three are both plushly carpeted, with the rearmost home to patio doors opening onto your balcony. A shower room completes the first floor, while upstairs your skylit loft room adds another 150 square feet of flexible space.