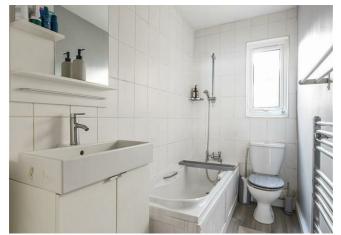

Next door you have the first of your two bathrooms, a lengthy affair with a shower over the tub. Upstairs you have three double bedrooms, the principal to the front totaling 160 square feet with more golden hardwood underfoot. Sleepers two and three are both plushly carpeted, with the rearmost home to patio doors opening onto your balcony. A shower room completes the first floor, while upstairs your skylit loft room adds another 150 square feet of flexible space.