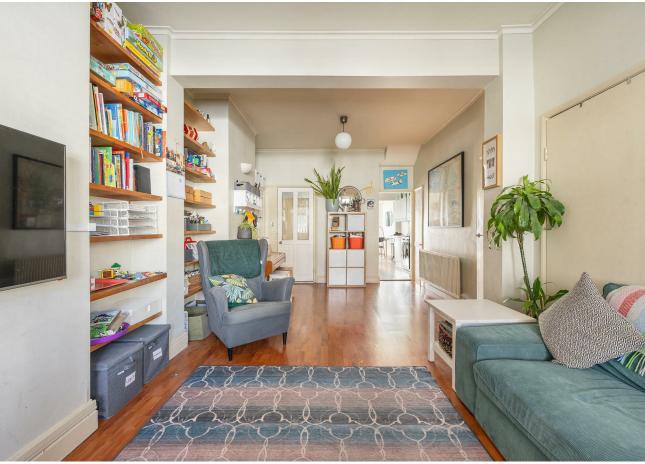

### IF YOU LIVED HERE ...

First stop will be your substantial, 250 square foot through lounge, with golden hardwood running underfoot and a wealth of open shelving between the chimney breasts, everything brightly lit with natural light from the box bay window. To the rear your kitchen's twenty feet in length, with more vintage hardwood underfoot, mint green cabinets and timber worktops. Double patio doors lead out to your lengthy, lush garden, providing plenty of natural light.

Next door you have the first of your two bathrooms, a lengthy affair with a shower over the tub. Upstairs you have three double bedrooms, the principal to the front totaling 160 square feet with more golden hardwood underfoot. Sleepers two and three are both plushly carpeted, with the rearmost home to patio doors opening onto your balcony. A shower room completes the first floor, while upstairs your skylit loft room adds another 150 square feet of flexible space.