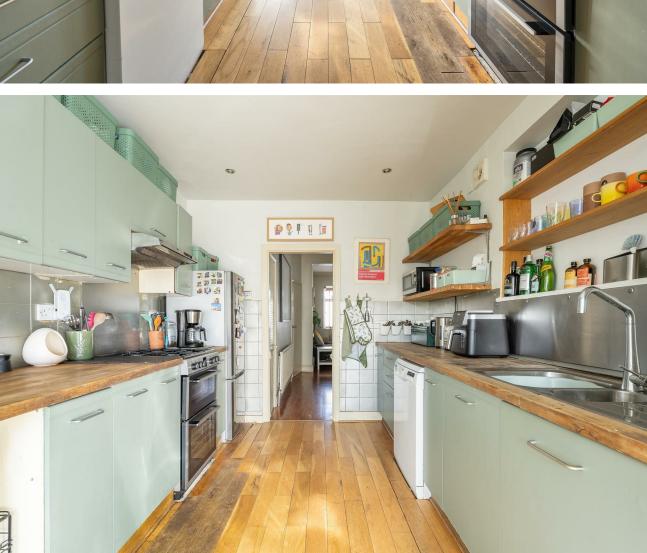

### IF YOU LIVED HERE ...

First stop will be your substantial, 250 square foot through lounge, with golden hardwood running underfoot and a wealth of open shelving between the chimney breasts, everything brightly lit with natural light from the box bay window. To the rear your kitchen's twenty feet in length, with more vintage hardwood underfoot, mint green cabinets and timber worktops. Double patio doors lead out to your lengthy, lush garden, providing plenty of natural light.