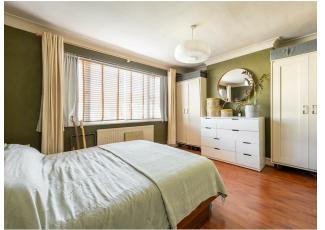

Next door you have the first of your two bathrooms, a lengthy affair with a shower over the tub. Upstairs you have three double bedrooms, the principal to the front totaling 160 square feet with more golden hardwood underfoot. Sleepers two and three are both plushly carpeted, with the rearmost home to patio doors opening onto your balcony. A shower room completes the first floor, while upstairs your skylit loft room adds another 150 square feet of flexible space.