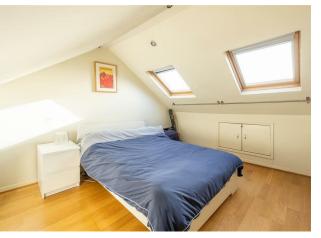

Next door you have the first of your two bathrooms, a lengthy affair with a shower over the tub. Upstairs you have three double bedrooms, the principal to the front totaling 160 square feet with more golden hardwood underfoot. Sleepers two and three are both plushly carpeted, with the rearmost home to patio doors opening onto your balcony. A shower room completes the first floor, while upstairs your skylit loft room adds another 150 square feet of flexible space.