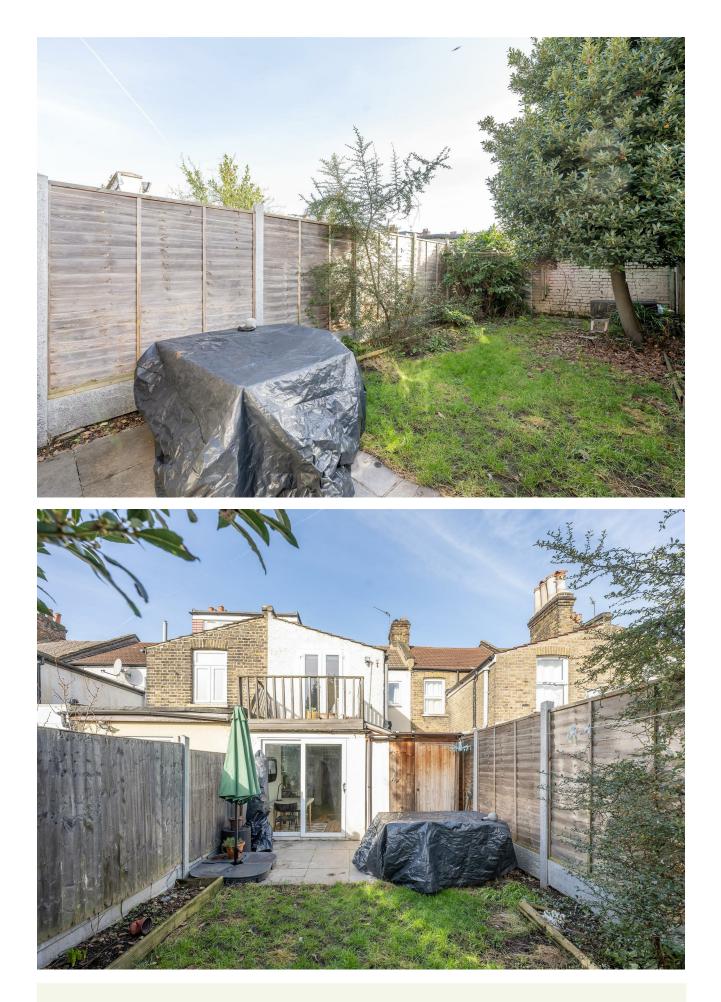

### IF YOU LIVED HERE ...

First stop will be your substantial, 250 square foot through lounge, with golden hardwood running underfoot and a wealth of open shelving between the chimney breasts, everything brightly lit with natural light from the box bay window. To the rear your kitchen's twenty feet in length, with more vintage hardwood underfoot, mint green cabinets and timber worktops. Double patio doors lead out to your lengthy, lush garden, providing plenty of natural light.

Next door you have the first of your two bathrooms, a lengthy affair with a shower over the tub. Upstairs you have three double bedrooms, the principal to the front totaling 160 square feet with more golden hardwood underfoot. Sleepers two and three are both plushly carpeted, with the rearmost home to patio doors opening onto your balcony. A shower room completes the first floor, while upstairs your skylit loft room adds another 150 square feet of flexible space.