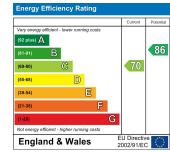

Total Area (Excluding Loft Room & Outdoor Storage): 92.6 m<sup>2</sup> ... 996 ft<sup>2</sup> Whilst every attempt has been made to ensure the accuracy of the floor plan contained here, measurements of doors, windows, rooms and any other items are approximate and no responsibility is taken for any error, omission, or mis-statement. This plan is for illustrative purposes only and should be used as such by any prospective purchaser. The services, systems and appliances shown have not been tested and no guarantee as to their operability or efficiency can be given.