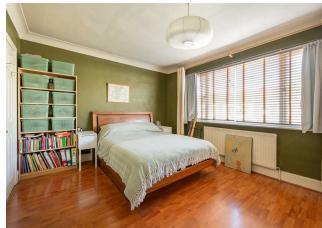

Next door you have the first of your two bathrooms, a lengthy affair with a shower over the tub. Upstairs you have three double bedrooms, the principal to the front totaling 160 square feet with more golden hardwood underfoot. Sleepers two and three are both plushly carpeted, with the rearmost home to patio doors opening onto your balcony. A shower room completes the first floor, while upstairs your skylit loft room adds another 150 square feet of flexible space.