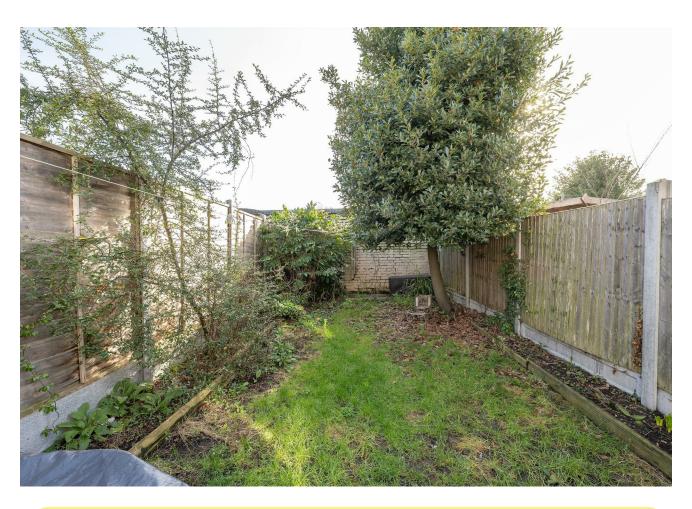

### IF YOU LIVED HERE ...

First stop will be your substantial, 250 square foot through lounge, with golden hardwood running underfoot and a wealth of open shelving between the chimney breasts, everything brightly lit with natural light from the box bay window. To the rear your kitchen's twenty feet in length, with more vintage hardwood underfoot, mint green cabinets and timber worktops. Double patio doors lead out to your lengthy, lush garden, providing plenty of natural light.