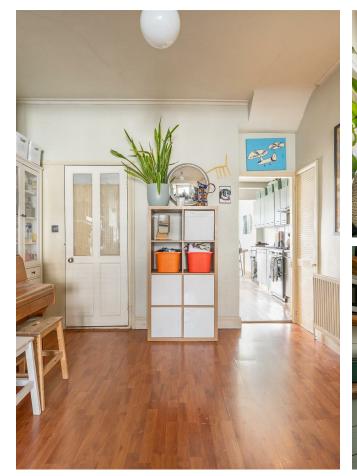

### IF YOU LIVED HERE ...

First stop will be your substantial, 250 square foot through lounge, with golden hardwood running underfoot and a wealth of open shelving between the chimney breasts, everything brightly lit with natural light from the box bay window. To the rear your kitchen's twenty feet in length, with more vintage hardwood underfoot, mint green cabinets and timber worktops. Double patio doors lead out to your lengthy, lush garden, providing plenty of natural light.