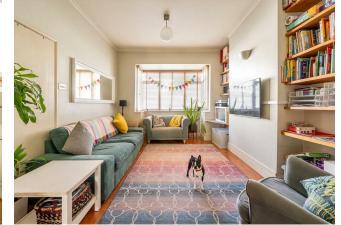

### IF YOU LIVED HERE ...

First stop will be your substantial, 250 square foot through lounge, with golden hardwood running underfoot and a wealth of open shelving between the chimney breasts, everything brightly lit with natural light from the box bay window. To the rear your kitchen's twenty feet in length, with more vintage hardwood underfoot, mint green cabinets and timber worktops. Double patio doors lead out to your lengthy, lush garden, providing plenty of natural light.

Next door you have the first of your two bathrooms, a lengthy affair with a shower over the tub. Upstairs you have three double bedrooms, the principal to the front totaling 160 square feet with more golden hardwood underfoot. Sleepers two and three are both plushly carpeted, with the rearmost home to patio doors opening onto your balcony. A shower room completes the first floor, while upstairs your skylit loft room adds another 150 square feet of flexible space.