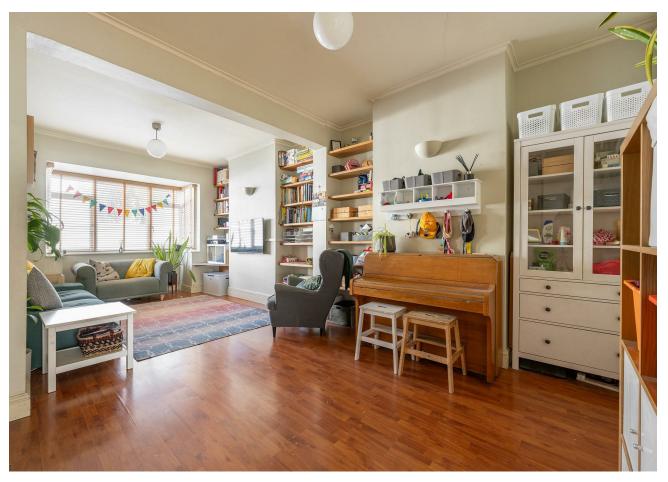

### IF YOU LIVED HERE ...

First stop will be your substantial, 250 square foot through lounge, with golden hardwood running underfoot and a wealth of open shelving between the chimney breasts, everything brightly lit with natural light from the box bay window. To the rear your kitchen's twenty feet in length, with more vintage hardwood underfoot, mint green cabinets and timber worktops. Double patio doors lead out to your lengthy, lush garden, providing plenty of natural light.

Next door you have the first of your two bathrooms, a lengthy affair with a shower over the tub. Upstairs you have three double bedrooms, the principal to the front totaling 160 square feet with more golden hardwood underfoot. Sleepers two and three are both plushly carpeted, with the rearmost home to patio doors opening onto your balcony. A shower room completes the first floor, while upstairs your skylit loft room adds another 150 square feet of flexible space.