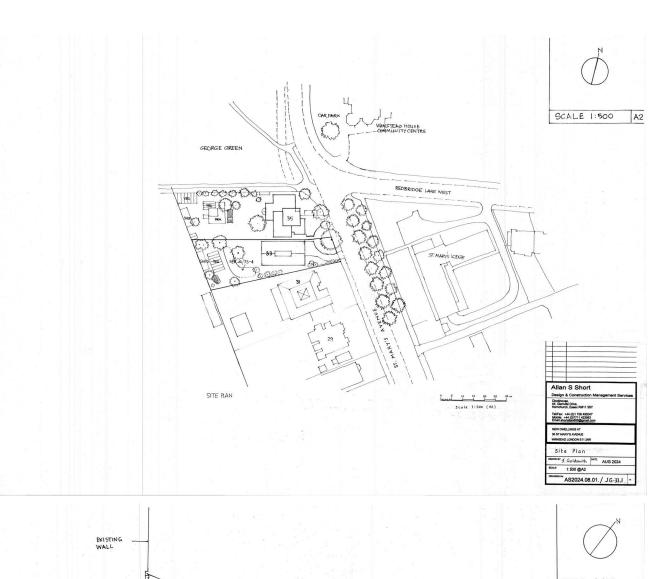

### ST. MARY'S AVENUE, WANSTEAD Guide Price £2,200,000 Freehold null Bed Land

### Features:

- Large Garden Plot with Planning
- Permission Granted for a Large Bungalow
- Moments to Wanstead Village
- Set in an Enviable Position Close to Wanstead
- Large 60m+ Deep Plot, Ranging From 10m Wide to 23.5m to the Rear
- Please Contact for More Information

A huge garden plot of approximately 10,000 square feet, right in the heart of Wanstead, offered with planning permission for a single Storey Dwelling. You're just five minutes from the bustling High Street and central line tube station serving this thriving East London village.