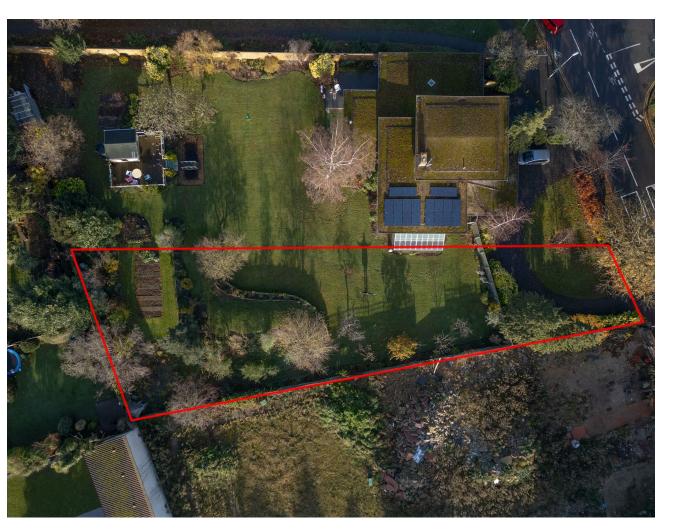

### Features:

- Large Garden Plot with Planning
- Permission Granted for a Large Bungalow
- Moments to Wanstead Village
- Set in an Enviable Position Close to Wanstead
- Large 60m+ Deep Plot, Ranging From 10m Wide to 23.5m to the Rear
- Please Contact for More Information

A huge garden plot of approximately 10,000 square feet, right in the heart of Wanstead, offered with planning permission for a single Storey Dwelling. You're just five minutes from the bustling High Street and central line tube station serving this thriving East London village.

With lush green lawn and mature trees, there's plenty of potential to incorporate tranquil leafy grounds into your vision for the space. Your neighbours include substantial family homes and you are adjacent to the landscaped greenery of George Green.