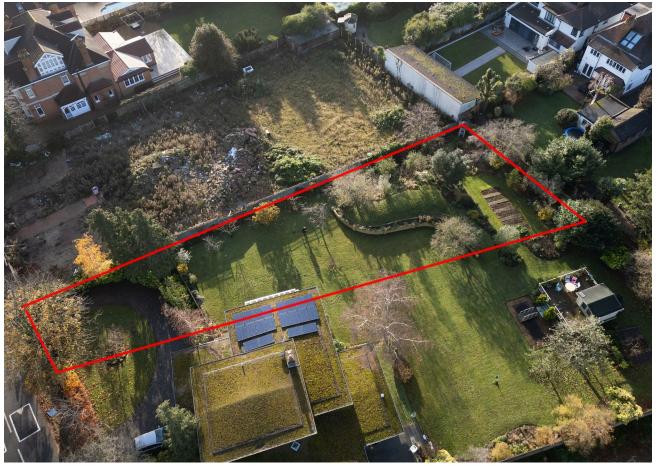

### ST. MARY'S AVENUE, WANSTEAD Guide Price £2,200,000 Freehold null Bed Land

### Features:

- Large Garden Plot with Planning
- Permission Granted for a Large Bungalow
- Moments to Wanstead Village
- Set in an Enviable Position Close to Wanstead
- Large 60m+ Deep Plot, Ranging From 10m Wide to 23.5m to the Rear
- Please Contact for More Information

A huge garden plot of approximately 10,000 square feet, right in the heart of Wanstead, offered with planning permission for a single Storey Dwelling. You're just five minutes from the bustling High Street and central line tube station serving this thriving East London village.