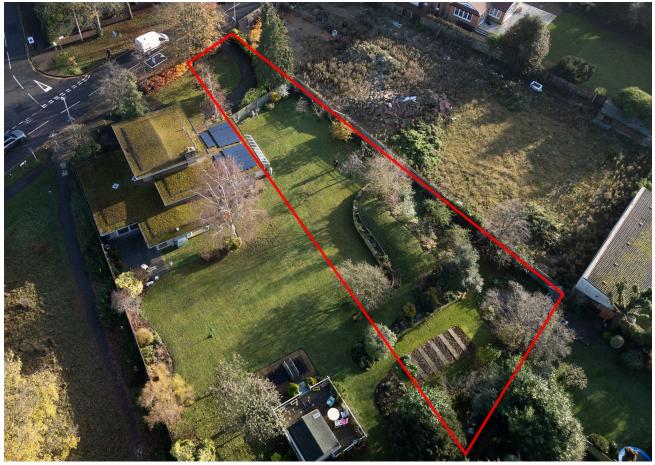

### Features:

- Large Garden Plot with Planning
- Permission Granted for a Large Bungalow
- Moments to Wanstead Village
- Set in an Enviable Position Close to Wanstead
- Large 60m+ Deep Plot, Ranging From 10m Wide to 23.5m to the Rear
- Please Contact for More Information

A huge garden plot of approximately 10,000 square feet, right in the heart of Wanstead, offered with planning permission for a single Storey Dwelling. You're just five minutes from the bustling High Street and central line tube station serving this thriving East London village.

With lush green lawn and mature trees, there's plenty of potential to incorporate tranquil leafy grounds into your vision for the space. Your neighbours include substantial family homes and you are adjacent to the landscaped greenery of George Green.