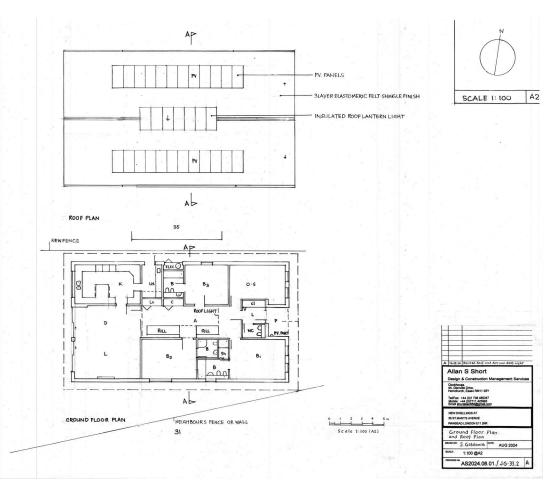

### Features:

- Large Garden Plot with Planning
- Permission Granted for a Large Bungalow
- Moments to Wanstead Village
- Set in an Enviable Position Close to Wanstead
- Large 60m+ Deep Plot, Ranging From 10m Wide to 23.5m to the Rear
- Please Contact for More Information

A huge garden plot of approximately 10,000 square feet, right in the heart of Wanstead, offered with planning permission for a single Storey Dwelling. You're just five minutes from the bustling High Street and central line tube station serving this thriving East London village.