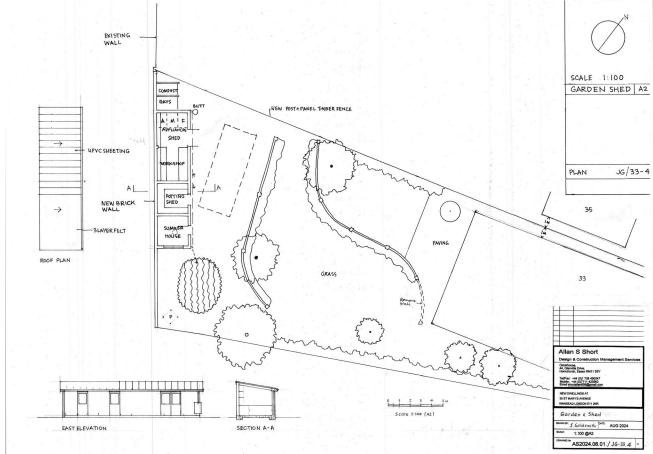

### Features:

- Large Garden Plot with Planning
- Permission Granted for a Large Bungalow
- Moments to Wanstead Village
- Set in an Enviable Position Close to Wanstead
- Large 60m+ Deep Plot, Ranging From 10m Wide to 23.5m to the Rear
- Please Contact for More Information

A huge garden plot of approximately 10,000 square feet, right in the heart of Wanstead, offered with planning permission for a single Storey Dwelling. You're just five minutes from the bustling High Street and central line tube station serving this thriving East London village.

With lush green lawn and mature trees, there's plenty of potential to incorporate tranquil leafy grounds into your vision for the space. Your neighbours include substantial family homes and you are adjacent to the landscaped greenery of George Green.