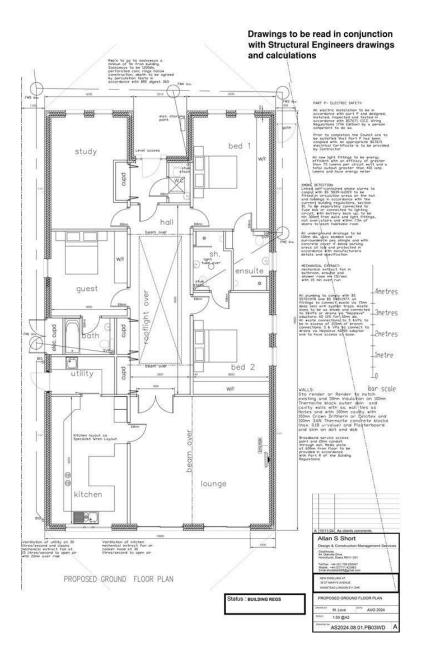

### Features:

- Large Garden Plot with Planning
- Permission Granted for a Large Bungalow
- Moments to Wanstead Village
- Set in an Enviable Position Close to Wanstead
- Large 60m+ Deep Plot, Ranging From 10m Wide to 23.5m to the Rear
- Please Contact for More Information

A huge garden plot of approximately 10,000 square feet, right in the heart of Wanstead, offered with planning permission for a single Storey Dwelling. You're just five minutes from the bustling High Street and central line tube station serving this thriving East London village.