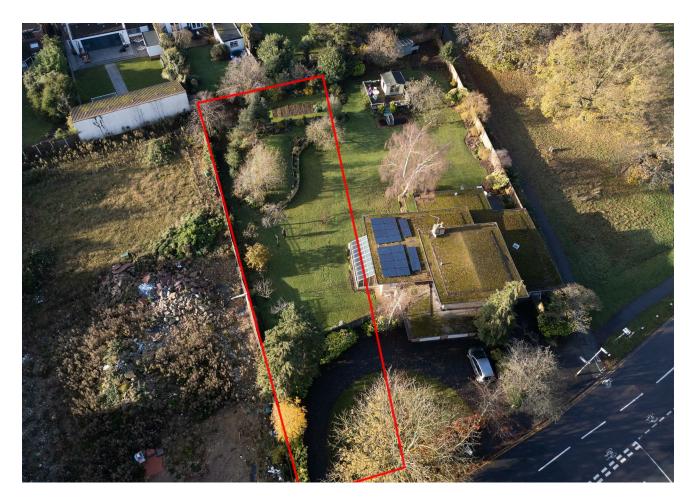

### ST. MARY'S AVENUE, WANSTEAD Guide Price £2,200,000 Freehold null Bed Land

### Features:

- Large Garden Plot with Planning
- Permission Granted for a Large Bungalow
- Moments to Wanstead Village
- Set in an Enviable Position Close to Wanstead
- Large 60m+ Deep Plot, Ranging From 10m Wide to 23.5m to the Rear
- Please Contact for More Information

A huge garden plot of approximately 10,000 square feet, right in the heart of Wanstead, offered with planning permission for a single Storey Dwelling. You're just five minutes from the bustling High Street and central line tube station serving this thriving East London village.

With lush green lawn and mature trees, there's plenty of potential to incorporate tranquil leafy grounds into your vision for the space. Your neighbours include substantial family homes and you are adjacent to the landscaped greenery of George Green.