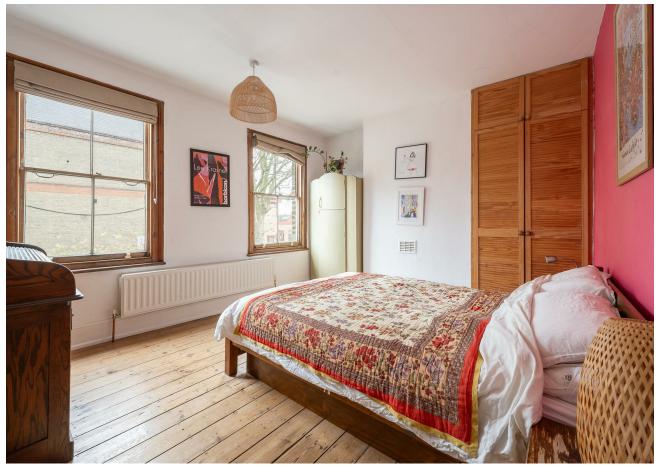

Upstairs, you'll discover three well-proportioned double bedrooms; The principal bedroom retains the original floorboards and is bathed in natural light, thanks to two sash windows. A built-in cupboard with a louvred door adds practicality, while the second alcove remains free for your customisation. The second double bedroom features an iron fireplace with a decorative grate, a built-in wardrobe, soft carpeting and a sash window overlooking the garden. The third double also carpeted, offers peaceful views of the green space outside. This charming property masterfully blends period features with modern functionality, offering a home full of character and comfort.