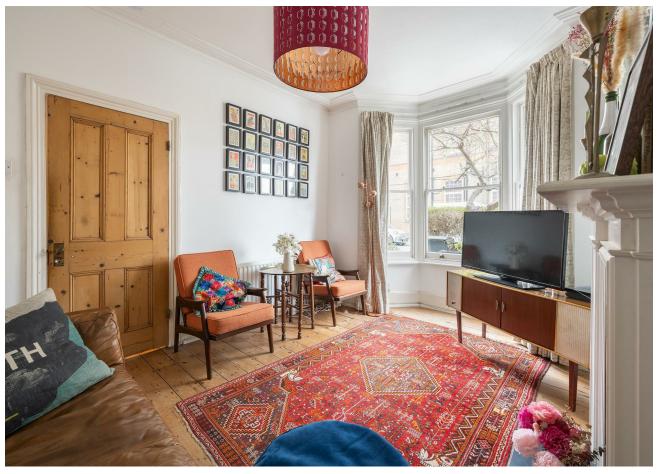

Inside, the ground floor exudes warmth and character, with beautifully restored original wood flooring flowing throughout. Original wooden doors have also been preserved, honouring the home's heritage. The first reception room features a large bay window overlooking the walled front garden and a striking tree. This space is further enhanced by an original fireplace with a handsome mantel, detailed coving, and cornicing. The alcoves on either side have been fitted with shelves, perfect for displaying treasures, while the lower sections remain open for flexible storage.

The second reception room is equally charming, boasting an ornate fireplace, a built-in cupboard on one side, shelving in the opposite alcove, and a sash window offering views of the outdoors with wood panelling adding additional character.

# FOLLOW US → @STOWBROTHERS STOWBROTHERS.COM

**REQUEST A VIEWING** 0203 397 2222

FOLLOW US → @STOWBROTHERS STOWBROTHERS.COM

**Reception** 10'6" x 13'3"

Reception

11'2" x 11'0"

**Kitchen** 8'4" x 11'10"

Bathroom