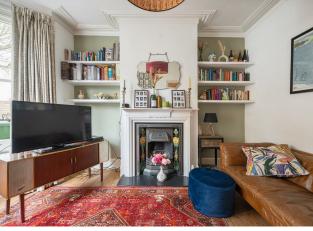

Inside, the ground floor exudes warmth and character, with beautifully restored original wood flooring flowing throughout. Original wooden doors have also been preserved, honouring the home's heritage. The first reception room features a large bay window overlooking the walled front garden and a striking tree. This space is further enhanced by an original fireplace with a handsome mantel, detailed coving, and cornicing. The alcoves on either side have been fitted with shelves, perfect for displaying treasures, while the lower sections remain open for flexible storage.

The second reception room is equally charming, boasting an ornate fireplace, a built-in cupboard on one side, shelving in the opposite alcove, and a sash window offering views of the outdoors with wood panelling adding additional character.