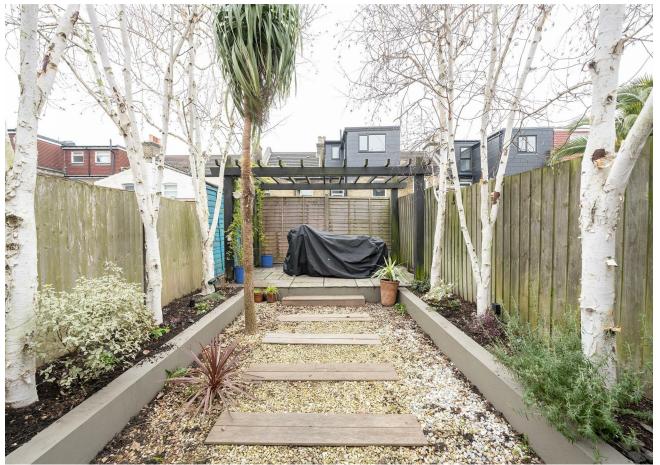

The landscaped garden is a stylish retreat, designed with a central gravel path guiding you to a raised tiled area at the far end. This space, shaded by a wooden pergola, is perfect for outdoor furniture. Raised beds, edged neatly, are filled with an arrangement of birch trees and shrubs.