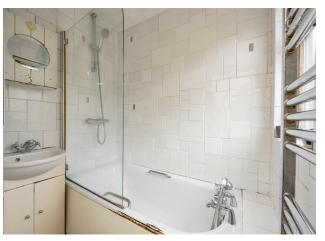

The galley kitchen is well-appointed, featuring a large range cooker with a double oven and gas hob, ideal for culinary creations. A built-in breakfast bar complete with shelving above, serves as a convenient spot for quick meals or extra preparation space. At the rear of the ground floor, you'll find a separate bathroom and toilet for added convenience.