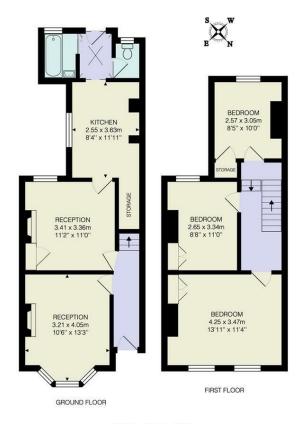

#### Total Area: 86.1 m<sup>2</sup> ... 927 ft<sup>2</sup>

Whilst every attempt has been made to ensure the accuracy of the floor plan contained here, measurements of doors, windows, rooms and any other items are approximate and no responsibility is taken for any error, omission, or mis-statement. This plan is for illustrative purposes only and should be used as such by any prospective purchaser. The services, systems and appliances shown have not been tested and no guarantee as to their operability or efficiency can be given.

# FOLLOW US → @STOWBROTHERS STOWBROTHERS.COM

**REQUEST A VIEWING** 0203 397 2222

FOLLOW US → @STOWBROTHERS STOWBROTHERS.COM

**Reception** 10'6" x 13'3"

Reception

11'2" x 11'0"

**Kitchen** 8'4" x 11'10"

Bathroom

**Bedroom** 13'11" x 11'4"

Bedroom

8'8" × 10'11"

**Bedroom** 8'5" × 10'0"

**Garden** 27'6" x 13'11"

**REQUEST A VIEWING** 0203 397 2222

FOLLOW US → @STOWBROTHERS STOWBROTHERS.COM