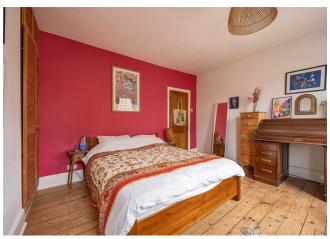

Upstairs, you'll discover three well-proportioned double bedrooms; The principal bedroom retains the original floorboards and is bathed in natural light, thanks to two sash windows. A built-in cupboard with a louvred door adds practicality, while the second alcove remains free for your customisation. The second double bedroom features an iron fireplace with a decorative grate, a built-in wardrobe, soft carpeting and a sash window overlooking the garden. The third double also carpeted, offers peaceful views of the green space outside. This charming property masterfully blends period features with modern functionality, offering a home full of character and comfort.

**Bedroom** 13'11" x 11'4"

Bedroom

8'8" × 10'11"

**Bedroom** 8'5" × 10'0"

**Garden** 27'6" x 13'11"

**REQUEST A VIEWING** 0203 397 2222

FOLLOW US → @STOWBROTHERS STOWBROTHERS.COM