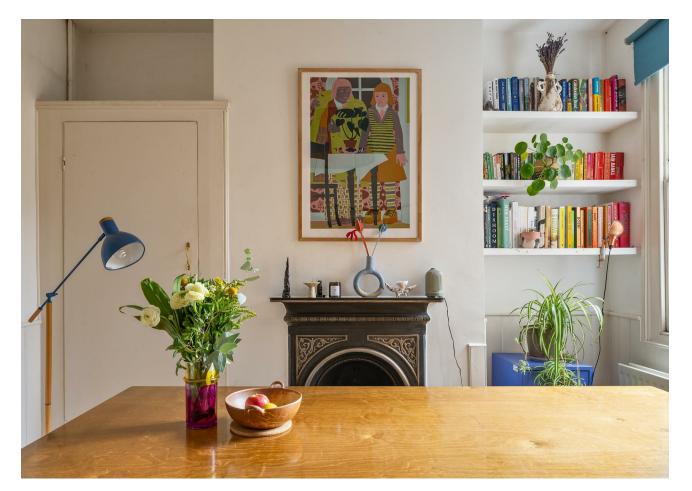

Inside, the ground floor exudes warmth and character, with beautifully restored original wood flooring flowing throughout. Original wooden doors have also been preserved, honouring the home's heritage. The first reception room features a large bay window overlooking the walled front garden and a striking tree. This space is further enhanced by an original fireplace with a handsome mantel, detailed coving, and cornicing. The alcoves on either side have been fitted with shelves, perfect for displaying treasures, while the lower sections remain open for flexible storage.

The second reception room is equally charming, boasting an ornate fireplace, a built-in cupboard on one side, shelving in the opposite alcove, and a sash window offering views of the outdoors with wood panelling adding additional character.