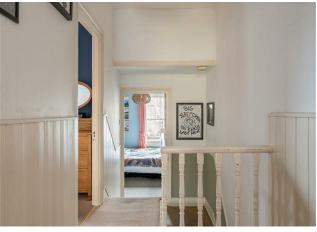

Upstairs, you'll discover three well-proportioned double bedrooms; The principal bedroom retains the original floorboards and is bathed in natural light, thanks to two sash windows. A built-in cupboard with a louvred door adds practicality, while the second alcove remains free for your customisation. The second double bedroom features an iron fireplace with a decorative grate, a built-in wardrobe, soft carpeting and a sash window overlooking the garden. The third double also carpeted, offers peaceful views of the green space outside. This charming property masterfully blends period features with modern functionality, offering a home full of character and comfort.