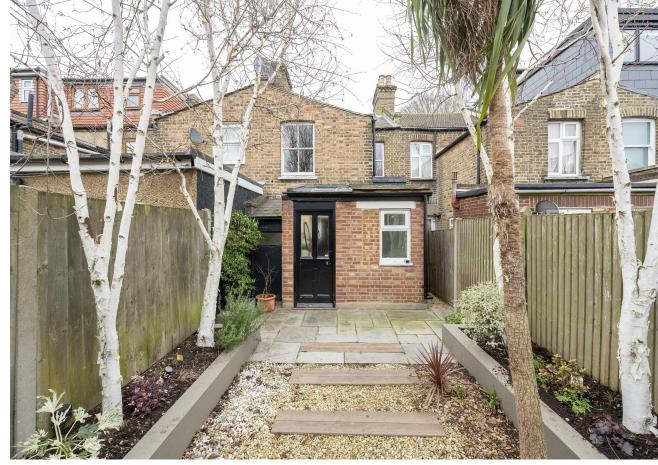

The landscaped garden is a stylish retreat, designed with a central gravel path guiding you to a raised tiled area at the far end. This space, shaded by a wooden pergola, is perfect for outdoor furniture. Raised beds, edged neatly, are filled with an arrangement of birch trees and shrubs.