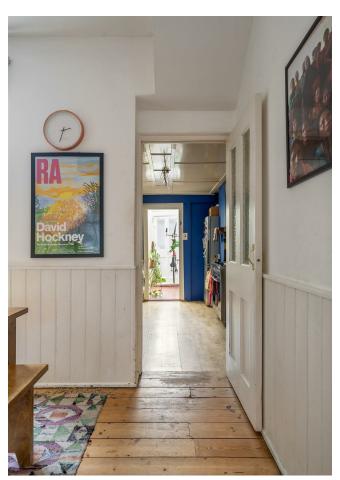

Inside, the ground floor exudes warmth and character, with beautifully restored original wood flooring flowing throughout. Original wooden doors have also been preserved, honouring the home's heritage. The first reception room features a large bay window overlooking the walled front garden and a striking tree. This space is further enhanced by an original fireplace with a handsome mantel, detailed coving, and cornicing. The alcoves on either side have been fitted with shelves, perfect for displaying treasures, while the lower sections remain open for flexible storage.