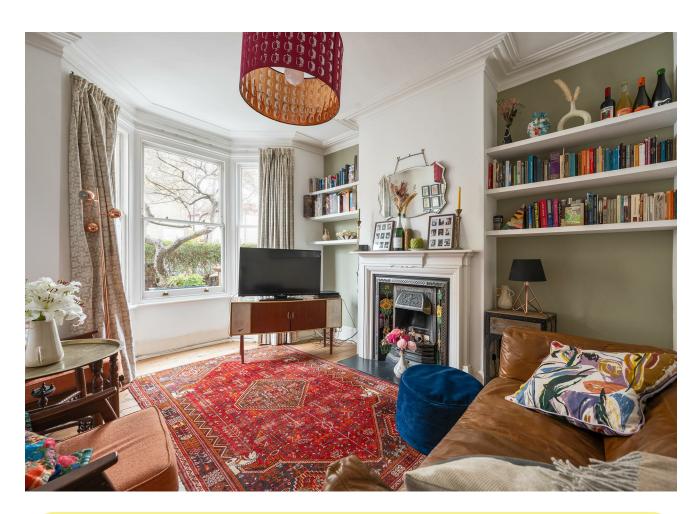

Inside, the ground floor exudes warmth and character, with beautifully restored original wood flooring flowing throughout. Original wooden doors have also been preserved, honouring the home's heritage. The first reception room features a large bay window overlooking the walled front garden and a striking tree. This space is further enhanced by an original fireplace with a handsome mantel, detailed coving, and cornicing. The alcoves on either side have been fitted with shelves, perfect for displaying treasures, while the lower sections remain open for flexible storage.

The second reception room is equally charming, boasting an ornate fireplace, a built-in cupboard on one side, shelving in the opposite alcove, and a sash window offering views of the outdoors with wood panelling adding additional character.

# FOLLOW US → @STOWBROTHERS STOWBROTHERS.COM

**REQUEST A VIEWING** 0203 397 2222

FOLLOW US → @STOWBROTHERS STOWBROTHERS.COM

**Reception** 10'6" x 13'3"

Reception

11'2" x 11'0"

**Kitchen** 8'4" x 11'10"

Bathroom