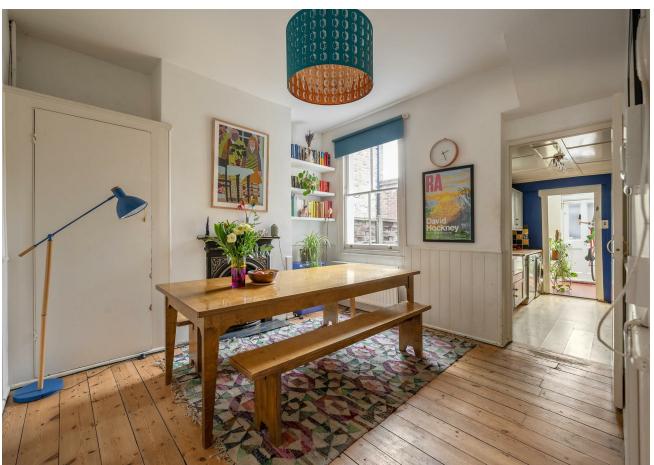

Inside, the ground floor exudes warmth and character, with beautifully restored original wood flooring flowing throughout. Original wooden doors have also been preserved, honouring the home's heritage. The first reception room features a large bay window overlooking the walled front garden and a striking tree. This space is further enhanced by an original fireplace with a handsome mantel, detailed coving, and cornicing. The alcoves on either side have been fitted with shelves, perfect for displaying treasures, while the lower sections remain open for flexible storage.

The second reception room is equally charming, boasting an ornate fireplace, a built-in cupboard on one side, shelving in the opposite alcove, and a sash window offering views of the outdoors with wood panelling adding additional character.