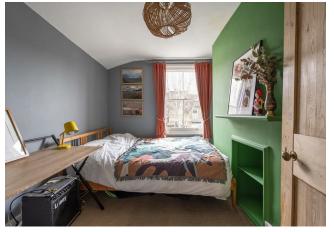

Upstairs, you'll discover three well-proportioned double bedrooms; The principal bedroom retains the original floorboards and is bathed in natural light, thanks to two sash windows. A built-in cupboard with a louvred door adds practicality, while the second alcove remains free for your customisation. The second double bedroom features an iron fireplace with a decorative grate, a built-in wardrobe, soft carpeting and a sash window overlooking the garden. The third double also carpeted, offers peaceful views of the green space outside. This charming property masterfully blends period features with modern functionality, offering a home full of character and comfort.