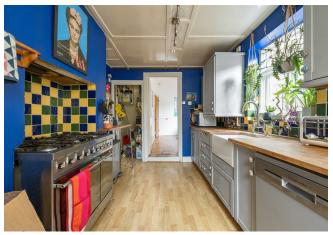

The galley kitchen is well-appointed, featuring a large range cooker with a double oven and gas hob, ideal for culinary creations. A built-in breakfast bar complete with shelving above, serves as a convenient spot for quick meals or extra preparation space. At the rear of the ground floor, you'll find a separate bathroom and toilet for added convenience.