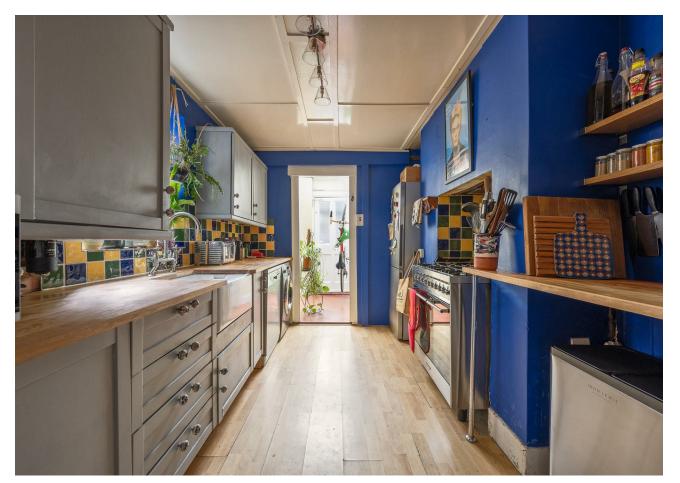

The galley kitchen is well-appointed, featuring a large range cooker with a double oven and gas hob, ideal for culinary creations. A built-in breakfast bar complete with shelving above, serves as a convenient spot for quick meals or extra preparation space. At the rear of the ground floor, you'll find a separate bathroom and toilet for added convenience.