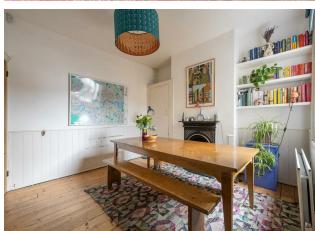

The second reception room is equally charming, boasting an ornate fireplace, a built-in cupboard on one side, shelving in the opposite alcove, and a sash window offering views of the outdoors with wood panelling adding additional character.