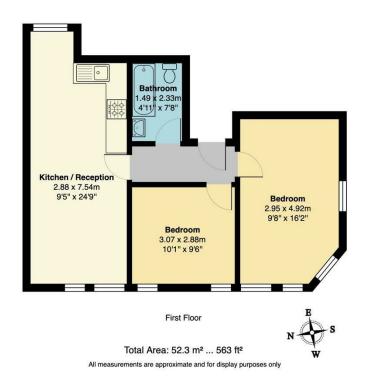

## HIGH ROAD LEYTONSTONE, LONDON £1,625 Per Calendar Month 2 Bed Flat

## Features:

- Two Bedrooms
- Located on First Floor
- Open Plan Kitchen
- Secure Entrance
- On Leytonstone High Road
- 12 Months Tenancy +
- Permit Only Parking
- Holding Deposit: equivalent to one week's rent capped at £400

## IF YOU LIVED HERE...

Step inside and that substantial open plan kitchen and reception is at the end of your hall. Blonde hardwood runs underfoot from front to back, walls are finished in soft cream to maximise the natural light flowing in from the dual aspect, and your kitchen area's decked out in complementery cabinets and contrasting countertops.

Next door your bathroom's a classic affair, fully tiled in white with a statement strip of black mosaic,

slate grey vinyl underfoot and a shower over the tub. Bedroom one is a solid double of 100 square feet, carpeted, with a street view. Finally your principal sleeper totals 150 square feet and sits at the corner, for wraparound views and natural light.? Step outside and all of your day to day amenities are literally on your doorstep, while Leytonstone tube station, as noted, is just four minutes' walk away. From here the Central line with get you straight to Liverpool Street in fourteen minutes for a speedy door to door City commute of less than twenty. Heading to the West End? Tottenham Court Road is just nine minutes further.