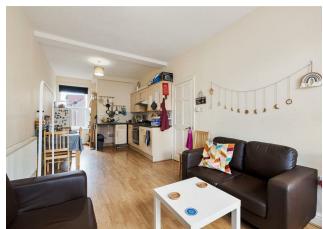

## IF YOU LIVED HERE...

Step inside and that substantial open plan kitchen and reception is at the end of your hall. Blonde hardwood runs underfoot from front to back, walls are finished in soft cream to maximise the natural light flowing in from the dual aspect, and your kitchen area's decked out in complementery cabinets and contrasting countertops.