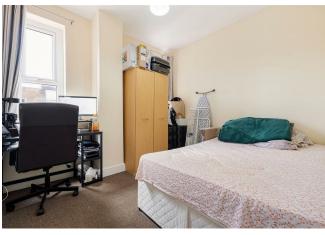

## IF YOU LIVED HERE...

Step inside and that substantial open plan kitchen and reception is at the end of your hall. Blonde hardwood runs underfoot from front to back, walls are finished in soft cream to maximise the natural light flowing in from the dual aspect, and your kitchen area's decked out in complementery cabinets and contrasting countertops.

Next door your bathroom's a classic affair, fully tiled in white with a statement strip of black mosaic,

slate grey vinyl underfoot and a shower over the tub. Bedroom one is a solid double of 100 square feet, carpeted, with a street view. Finally your principal sleeper totals 150 square feet and sits at the corner, for wraparound views and natural light.? Step outside and all of your day to day amenities are literally on your doorstep, while Leytonstone tube station, as noted, is just four minutes' walk away. From here the Central line with get you straight to Liverpool Street in fourteen minutes for a speedy door to door City commute of less than twenty. Heading to the West End? Tottenham Court Road is just nine minutes further.