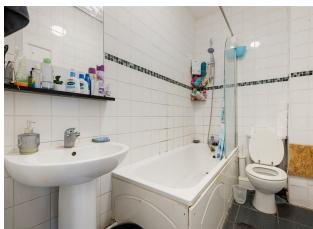

Next door your bathroom's a classic affair, fully tiled in white with a statement strip of black mosaic,

slate grey vinyl underfoot and a shower over the tub. Bedroom one is a solid double of 100 square feet, carpeted, with a street view. Finally your principal sleeper totals 150 square feet and sits at the corner, for wraparound views and natural light.? Step outside and all of your day to day amenities are literally on your doorstep, while Leytonstone tube station, as noted, is just four minutes' walk away. From here the Central line with get you straight to Liverpool Street in fourteen minutes for a speedy door to door City commute of less than twenty. Heading to the West End? Tottenham Court Road is just nine minutes further.