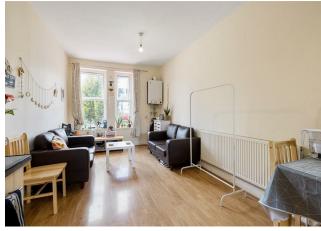

## IF YOU LIVED HERE...

Step inside and that substantial open plan kitchen and reception is at the end of your hall. Blonde hardwood runs underfoot from front to back, walls are finished in soft cream to maximise the natural light flowing in from the dual aspect, and your kitchen area's decked out in complementery cabinets and contrasting countertops.