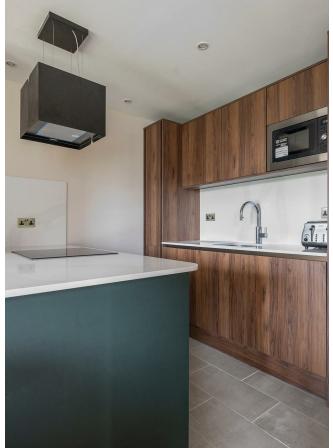

#### IF YOU LIVED HERE ...

Let's immediately head for your spectacular semicircular 300 square foot lounge, kitchen and diner. Twin sets of patio doors are set into the burnt orange statement wall, letting natural light flood in and leading you out to your vast wraparound balcony, with tinted glass balustrade. Back inside and blonde hardwood runs underfoot throughout.

Pale grey floor tiling takes over in your smartly finished kitchen, decked out in a mix of deep turquoise and timber style cabinetry, home to a suite of integrated

WHAT ELSE?

- Among Stratford's massive choice of wining and dining offerings, be sure to check out East Village. Just a fifteen minute stroll through the park, the former Athlete's Village has been reimagined as 'London's Coolest Postcode', home to independent bars, restaurants and pop up events. - There's a welcome wealth of extra fitted storage in the hallway, an often overlooked essential of London