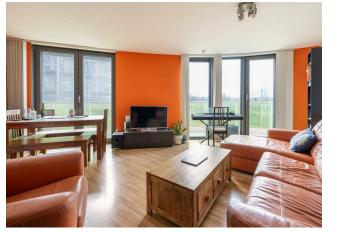

#### IF YOU LIVED HERE ...

Let's immediately head for your spectacular semicircular 300 square foot lounge, kitchen and diner. Twin sets of patio doors are set into the burnt orange statement wall, letting natural light flood in and leading you out to your vast wraparound balcony, with tinted glass balustrade. Back inside and blonde hardwood runs underfoot throughout.