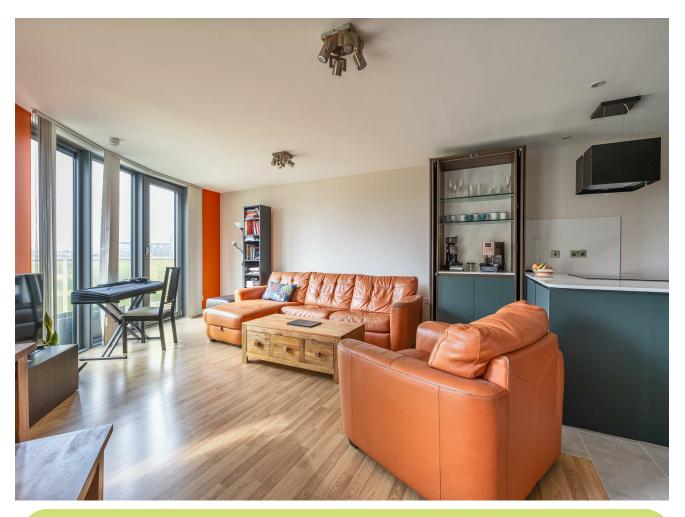

#### IF YOU LIVED HERE ...

Let's immediately head for your spectacular semicircular 300 square foot lounge, kitchen and diner. Twin sets of patio doors are set into the burnt orange statement wall, letting natural light flood in and leading you out to your vast wraparound balcony, with tinted glass balustrade. Back inside and blonde hardwood runs underfoot throughout.

Pale grey floor tiling takes over in your smartly finished kitchen, decked out in a mix of deep turquoise and timber style cabinetry, home to a suite of integrated

WHAT ELSE?

- Among Stratford's massive choice of wining and dining offerings, be sure to check out East Village. Just a fifteen minute stroll through the park, the former Athlete's Village has been reimagined as 'London's Coolest Postcode', home to independent bars, restaurants and pop up events. - There's a welcome wealth of extra fitted storage in the hallway, an often overlooked essential of London