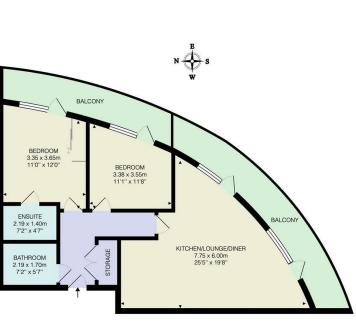

STOWBROTHERS.COM **ASTOWBROTHERS** 

SECOND FLOOR

Total Area (Excluding Balcony): 70.7 m<sup>2</sup> ... 761 ft<sup>2</sup> Whilst every attempt has been made to ensure the accuracy of the floor plan contained here, measurements of doors, windows, rooms and any other items are approximate and no responsibility is taken for any error, omission, or mis-statement. This plan is for illustrative purposes only and should be used as such by any prospective purchaser. The services, systems and appliances shown have not been tested and no guarantee as to their operability or efficiency can be given.

#### IF YOU LIVED HERE ...

Let's immediately head for your spectacular semicircular 300 square foot lounge, kitchen and diner. Twin sets of patio doors are set into the burnt orange statement wall, letting natural light flood in and leading you out to your vast wraparound balcony, with tinted glass balustrade. Back inside and blonde hardwood runs underfoot throughout.

apartment living. - The endless shopping and leisure opportunities of the gargantuan Westfield are just an easy ten minute

stroll away.

**REQUEST A VIEWING** 0203 397 2222

appliances. Elsewhere, both bedrooms are solid doubles of over 100 square feet apiece, both softly carpeted and with direct balcony access. Your principal sleeper features a marbled en suite shower room, while your family bathroom, similarly styled, sits off the hallway.