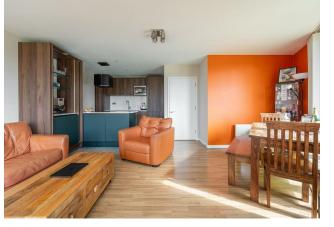

#### IF YOU LIVED HERE ...

Let's immediately head for your spectacular semicircular 300 square foot lounge, kitchen and diner. Twin sets of patio doors are set into the burnt orange statement wall, letting natural light flood in and leading you out to your vast wraparound balcony, with tinted glass balustrade. Back inside and blonde hardwood runs underfoot throughout.

Pale grey floor tiling takes over in your smartly finished kitchen, decked out in a mix of deep turquoise and timber style cabinetry, home to a suite of integrated

WHAT ELSE?

- Among Stratford's massive choice of wining and dining offerings, be sure to check out East Village. Just a fifteen minute stroll through the park, the former Athlete's Village has been reimagined as 'London's Coolest Postcode', home to independent bars, restaurants and pop up events. - There's a welcome wealth of extra fitted storage in the hallway, an often overlooked essential of London