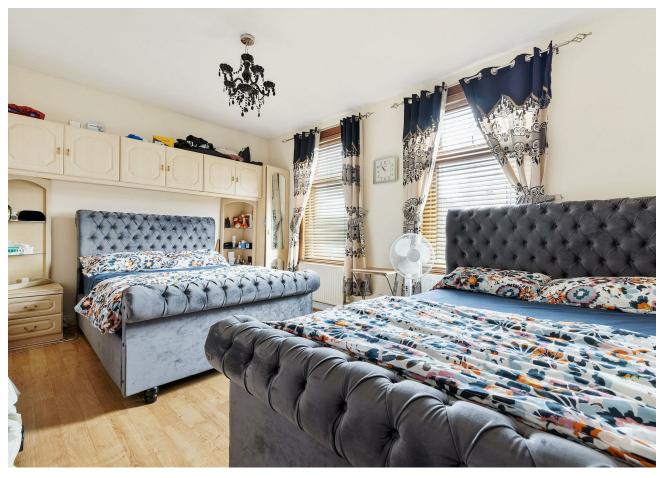

There's plenty of space for dining in your kitchen too – an easy 200 square feet with glossy marbled tilework underfoot and a sizeable suite of white cabinets below dark quartz effect worktops. Step out from here to the lengthy, low-maintenance courtyard garden, with patchwork pastel flagstones underfoot. Upstairs and all three bedrooms are substantial doubles, ranging from 100 to 180 square feet, while your family bathroom is smartly, smokily tiled from floor to ceiling.

## Shower Room 4'6" x 5'3"

Reception Room
9'3" × 14'8"

Utility Room 5'10" x 14'2" Kitchen

8'11" x 22'6"

Cellar

5'1" x 20'7"

12'5" x 23'11"

Bedroom 16'1" × 11'6" Bedroom 10'9" × 11'3" Bathroom 5'11" × 11'0"