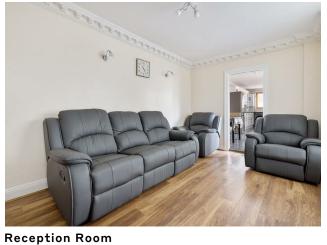

#### IF YOU LIVED HERE...

You'll have a shade under 1500 square feet to stretch out in, with your twentyfour foot through lounge make for an especially warm welcome. Ornately appointed with original ceiling roses, classic wallpaper up to the cornicing, and blonde engineered hardwood underfoot, this is a superb hosting space. Moving towards the rear you have a second, bay windowed reception space. The ideal dedicated dining room.