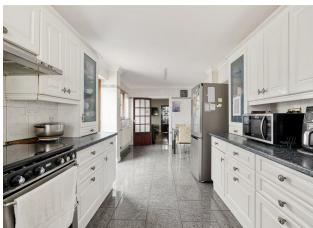

There's plenty of space for dining in your kitchen too – an easy 200 square feet with glossy marbled tilework underfoot and a sizeable suite of white cabinets below dark quartz effect worktops. Step out from here to the lengthy, low-maintenance courtyard garden, with patchwork pastel flagstones underfoot. Upstairs and all three bedrooms are substantial doubles, ranging from 100 to 180 square feet, while your family bathroom is smartly, smokily tiled from floor to ceiling.