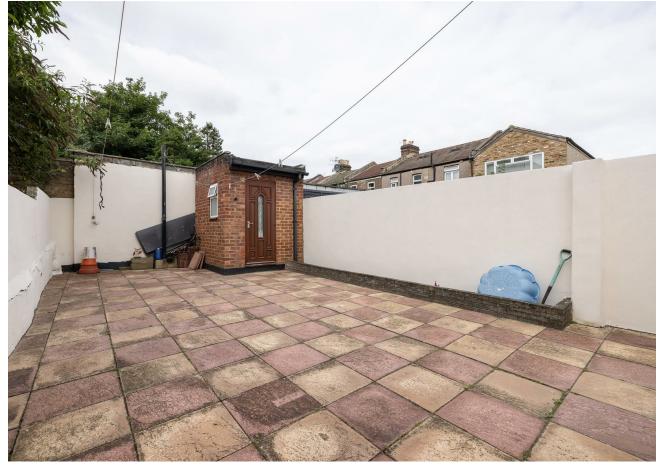

As well as that handy storage cellar, you also have a bright, utility space in your side return, and even an extra shower room at the end of your courtyard garden.

REQUEST A VIEWING 0203 397 2222

REQUEST A VIEWING 0203 397 2222

There's plenty of space for dining in your kitchen too – an easy 200 square feet with glossy marbled tilework underfoot and a sizeable suite of white cabinets below dark quartz effect worktops. Step out from here to the lengthy, low-maintenance courtyard garden, with patchwork pastel flagstones underfoot. Upstairs and all three bedrooms are substantial doubles, ranging from 100 to 180 square feet, while your family bathroom is smartly, smokily tiled from floor to ceiling.