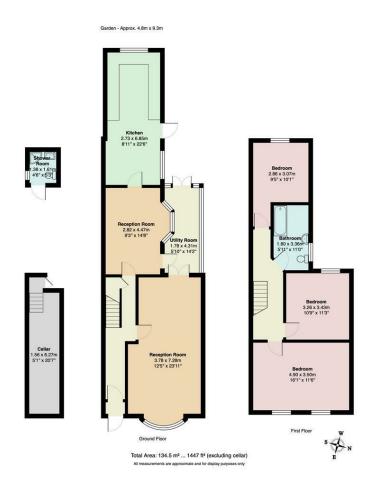

## Features:

- Three Double Bedroom House
- Large Kitchen with Dining Room
- Three Double Bedrooms
- Basement
- Utility
- Moments to Forest Gate Station
- Close to Wanstead Flats

A bright and smartly appointed three bedroom family terrace, with a vast wealth of sociable space, large courtyard garden and cellar. You're handily placed, mere moments from Forest Gate station and the open greenery of Wanstead Flats.

As well as that handy storage cellar, you also have a bright, utility space in your side return, and even an extra shower room at the end of your courtyard garden.

REQUEST A VIEWING 0203 397 2222

REQUEST A VIEWING 0203 397 2222

#### IF YOU LIVED HERE...

You'll have a shade under 1500 square feet to stretch out in, with your twentyfour foot through lounge make for an especially warm welcome. Ornately appointed with original ceiling roses, classic wallpaper up to the cornicing, and blonde engineered hardwood underfoot, this is a superb hosting space. Moving towards the rear you have a second, bay windowed reception space. The ideal dedicated dining room.

There's plenty of space for dining in your kitchen too – an easy 200 square feet with glossy marbled tilework underfoot and a sizeable suite of white cabinets below dark quartz effect worktops. Step out from here to the lengthy, low-maintenance courtyard garden, with patchwork pastel flagstones underfoot. Upstairs and all three bedrooms are substantial doubles, ranging from 100 to 180 square feet, while your family bathroom is smartly, smokily tiled from floor to ceiling.

## Shower Room 4'6" x 5'3"

Reception Room
9'3" × 14'8"

Utility Room 5'10" x 14'2" Kitchen

8'11" x 22'6"

Cellar

5'1" x 20'7"

12'5" x 23'11"

Bedroom 16'1" × 11'6" Bedroom 10'9" × 11'3" Bathroom 5'11" × 11'0"