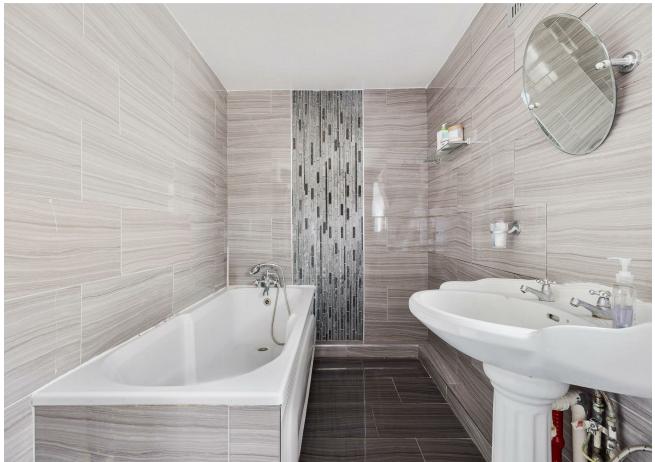

There's plenty of space for dining in your kitchen too – an easy 200 square feet with glossy marbled tilework underfoot and a sizeable suite of white cabinets below dark quartz effect worktops. Step out from here to the lengthy, low-maintenance courtyard garden, with patchwork pastel flagstones underfoot. Upstairs and all three bedrooms are substantial doubles, ranging from 100 to 180 square feet, while your family bathroom is smartly, smokily tiled from floor to ceiling.

## Shower Room 4'6" x 5'3"

Reception Room
9'3" × 14'8"

Utility Room 5'10" x 14'2" Kitchen

8'11" x 22'6"

Cellar

5'1" x 20'7"

12'5" x 23'11"

Bedroom 16'1" × 11'6" Bedroom 10'9" × 11'3" Bathroom 5'11" × 11'0"