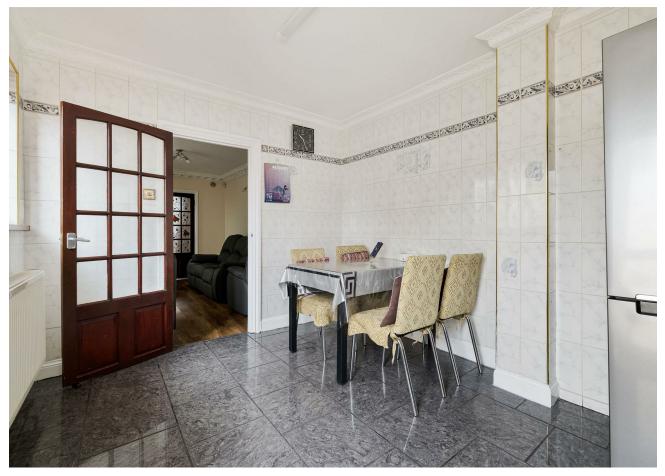

There's plenty of space for dining in your kitchen too – an easy 200 square feet with glossy marbled tilework underfoot and a sizeable suite of white cabinets below dark quartz effect worktops. Step out from here to the lengthy, low-maintenance courtyard garden, with patchwork pastel flagstones underfoot. Upstairs and all three bedrooms are substantial doubles, ranging from 100 to 180 square feet, while your family bathroom is smartly, smokily tiled from floor to ceiling.