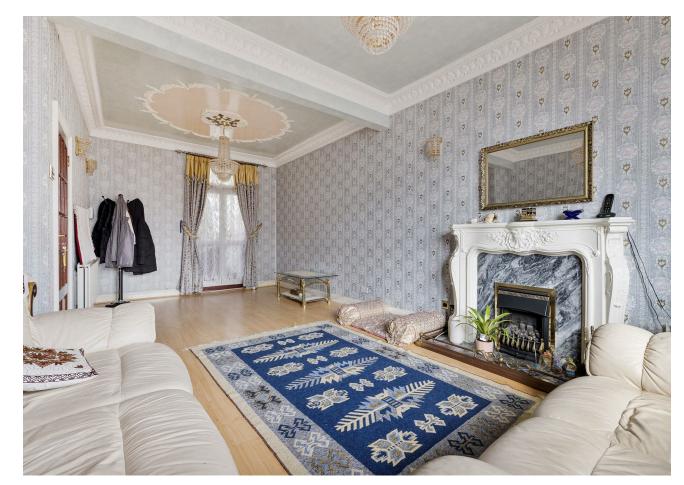

#### IF YOU LIVED HERE...

You'll have a shade under 1500 square feet to stretch out in, with your twentyfour foot through lounge make for an especially warm welcome. Ornately appointed with original ceiling roses, classic wallpaper up to the cornicing, and blonde engineered hardwood underfoot, this is a superb hosting space. Moving towards the rear you have a second, bay windowed reception space. The ideal dedicated dining room.