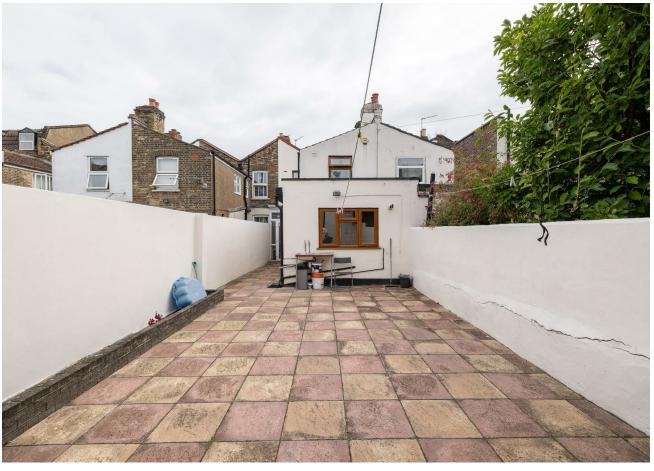

There's plenty of space for dining in your kitchen too – an easy 200 square feet with glossy marbled tilework underfoot and a sizeable suite of white cabinets below dark quartz effect worktops. Step out from here to the lengthy, low-maintenance courtyard garden, with patchwork pastel flagstones underfoot. Upstairs and all three bedrooms are substantial doubles, ranging from 100 to 180 square feet, while your family bathroom is smartly, smokily tiled from floor to ceiling.