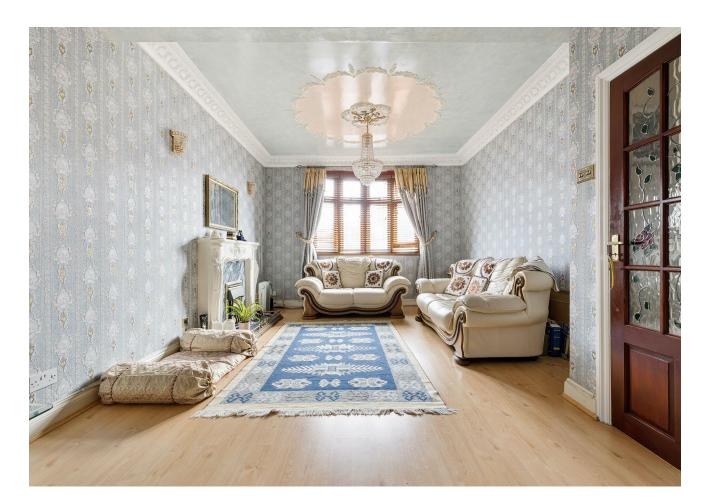

#### IF YOU LIVED HERE...

You'll have a shade under 1500 square feet to stretch out in, with your twentyfour foot through lounge make for an especially warm welcome. Ornately appointed with original ceiling roses, classic wallpaper up to the cornicing, and blonde engineered hardwood underfoot, this is a superb hosting space. Moving towards the rear you have a second, bay windowed reception space. The ideal dedicated dining room.