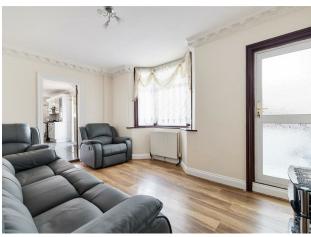

#### IF YOU LIVED HERE...

You'll have a shade under 1500 square feet to stretch out in, with your twentyfour foot through lounge make for an especially warm welcome. Ornately appointed with original ceiling roses, classic wallpaper up to the cornicing, and blonde engineered hardwood underfoot, this is a superb hosting space. Moving towards the rear you have a second, bay windowed reception space. The ideal dedicated dining room.