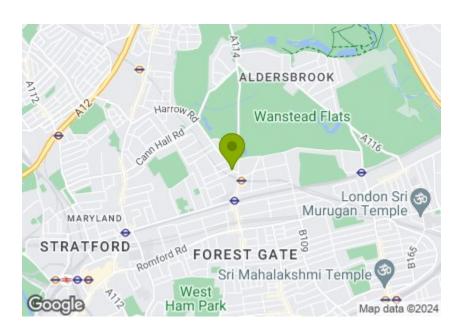

Outside and, as noted, Forest Gate station is right on your doorstep, just five minutes on foot for the speedy new Elizabeth line and direct fourteen minute connections to Liverpool Street,

and a door to door City commute of well under half an hour. Heading to the West End? Tottenham Court Road is just six minutes further. If you're staying local then just a five minute stroll in the opposite direction will bring you to the railway arches of Winchelasea Road, the heart of a thrivng collection of independent cafes, taprooms and restaurants.

#### WHAT ELSE?

- The endless open greenery of Wanstead Flats is just three minutes from your new front door. Once the favourted playground of Tudor Kings and Queens and still some of the wildest, wide open greenery for miles around. You'll forget you'rem in London.
   Local schools are chiefly excellent, with nine 'Outstanding' rated primaries and scoondaries all within an easy transity minutes.
- Local schools are chiefly excellent, with nine 'Outstanding' rated primaries and secondaries all within an easy twenty minute walk.
   The 'Outstanding' Forest Gate Community School is less than five minutes on foot.
- The Forest Tavern, next to the station, is a fine choice for a new local. A proper independent pub and far more than just a stopping off point, despite being handily sat next to the station. Great Sunday lunches and a lovely beer garden set it apart.