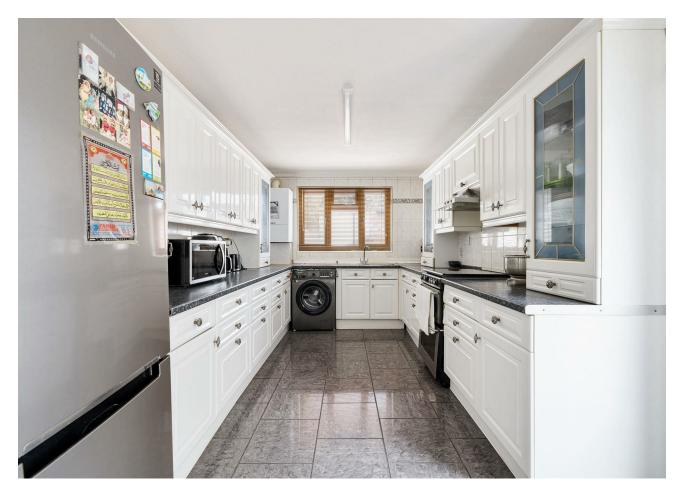

There's plenty of space for dining in your kitchen too – an easy 200 square feet with glossy marbled tilework underfoot and a sizeable suite of white cabinets below dark quartz effect worktops. Step out from here to the lengthy, low-maintenance courtyard garden, with patchwork pastel flagstones underfoot. Upstairs and all three bedrooms are substantial doubles, ranging from 100 to 180 square feet, while your family bathroom is smartly, smokily tiled from floor to ceiling.