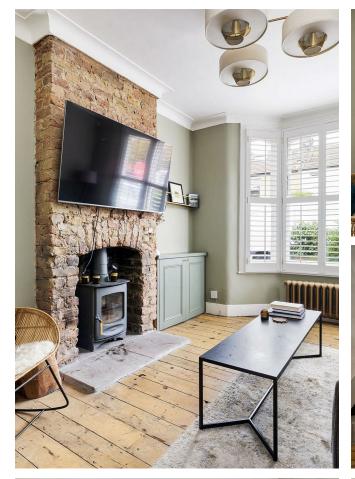

Brimming with vintage features and modern designer flourishes alike, your interior is utterly impeccable throughout.

IF YOU LIVED HERE ...

Step past the handsome frontage to start exploring your impeccable, uniquely open plan ground floor. Lovingly restored original timber flooring runs underfoot, and to the front you have a gorgeous exposed brick chimney breast, vintage ebony wood burner and tranquil pastel green colour scheme. Reception two, 175 square feet of versatile space with plenty of bespoke understairs storage, is finished in smoky industrial concrete. It all opens up and looks through to your kitchen/diner, where that charming vintage flooring gives way to sleek immaculate blonde herringbone