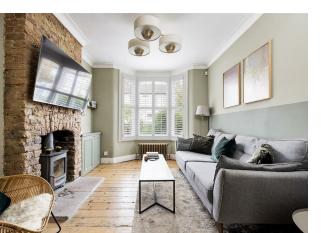

Brimming with vintage features and modern designer flourishes alike, your interior is utterly impeccable throughout.

IF YOU LIVED HERE ...

Step past the handsome frontage to start exploring your impeccable, uniquely open plan ground floor. Lovingly restored original timber flooring runs underfoot, and to the front you have a gorgeous exposed brick chimney breast, vintage ebony wood burner and tranquil pastel green colour scheme. Reception two, 175 square feet of versatile space with plenty of bespoke understairs storage, is finished in smoky industrial concrete. It all opens up and looks through to your kitchen/diner, where that charming vintage flooring gives way to sleek immaculate blonde herringbone