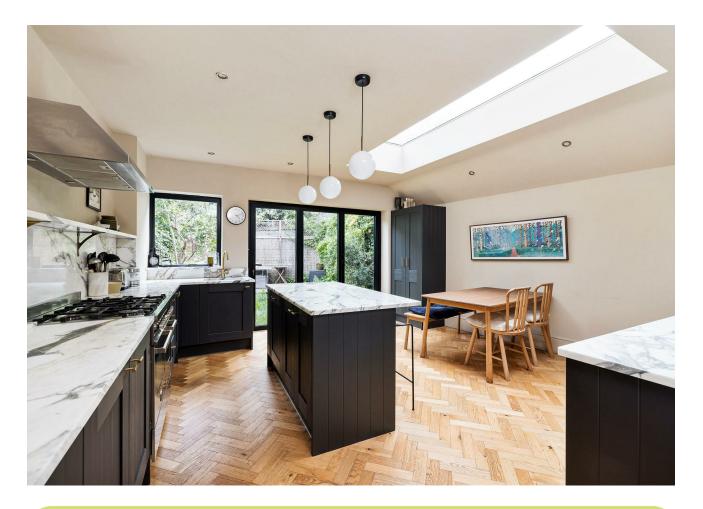

Brimming with vintage features and modern designer flourishes alike, your interior is utterly impeccable throughout.

IF YOU LIVED HERE ...

Step past the handsome frontage to start exploring your impeccable, uniquely open plan ground floor. Lovingly restored original timber flooring runs underfoot, and to the front you have a gorgeous exposed brick chimney breast, vintage ebony wood burner and tranquil pastel green colour scheme. Reception two, 175 square feet of versatile space with plenty of bespoke understairs storage, is finished in smoky industrial concrete. It all opens up and looks through to your kitchen/diner, where that charming vintage flooring gives way to sleek immaculate blonde herringbone

In here you have a substantial suite of deep Royal Blue cabinets, topped with covetable marbled work surfaces and matching splashbacks. Everything's flooded with natural light thanks to a rear wall of bifolding patio doors and a large skylight, while a handsome breakfast bar takes centre stage below pendulum lighting. A handy utility room completes the ground floor, while

### WHAT ELSE?

?- Leyton High Road overground is just fifteen minutes on foot for the Gospel Oak to Barking Riverside line. Check under the arches here for Gravity Well Taproom and Burnt Smokehouse. - Don't forget your garden, throw back those bifolding doors for a lush length of lawn ending in a raised timber deck, all secluded by ivy festooned fencing. - Leytonstone tube is around twenty minutes on foot (or seven by bike) for the Central line and fast, regular, direct connections to the City and West End.