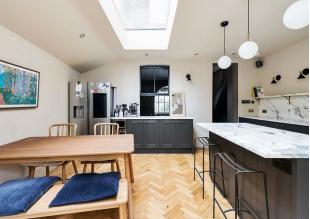

Brimming with vintage features and modern designer flourishes alike, your interior is utterly impeccable throughout.

IF YOU LIVED HERE ...

Step past the handsome frontage to start exploring your impeccable, uniquely open plan ground floor. Lovingly restored original timber flooring runs underfoot, and to the front you have a gorgeous exposed brick chimney breast, vintage ebony wood burner and tranquil pastel green colour scheme. Reception two, 175 square feet of versatile space with plenty of bespoke understairs storage, is finished in smoky industrial concrete. It all opens up and looks through to your kitchen/diner, where that charming vintage flooring gives way to sleek immaculate blonde herringbone

In here you have a substantial suite of deep Royal Blue cabinets, topped with covetable marbled work surfaces and matching splashbacks. Everything's flooded with natural light thanks to a rear wall of bifolding patio doors and a large skylight, while a handsome breakfast bar takes centre stage below pendulum lighting. A handy utility room completes the ground floor, while