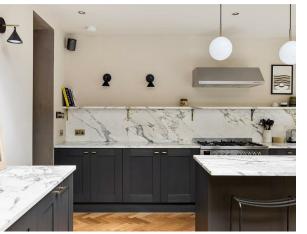

Brimming with vintage features and modern designer flourishes alike, your interior is utterly impeccable throughout.

IF YOU LIVED HERE ...

Step past the handsome frontage to start exploring your impeccable, uniquely open plan ground floor. Lovingly restored original timber flooring runs underfoot, and to the front you have a gorgeous exposed brick chimney breast, vintage ebony wood burner and tranquil pastel green colour scheme. Reception two, 175 square feet of versatile space with plenty of bespoke understairs storage, is finished in smoky industrial concrete. It all opens up and looks through to your kitchen/diner, where that charming vintage flooring gives way to sleek immaculate blonde herringbone

In here you have a substantial suite of deep Royal Blue cabinets, topped with covetable marbled work surfaces and matching splashbacks. Everything's flooded with natural light thanks to a rear wall of bifolding patio doors and a large skylight, while a handsome breakfast bar takes centre stage below pendulum lighting. A handy utility room completes the ground floor, while