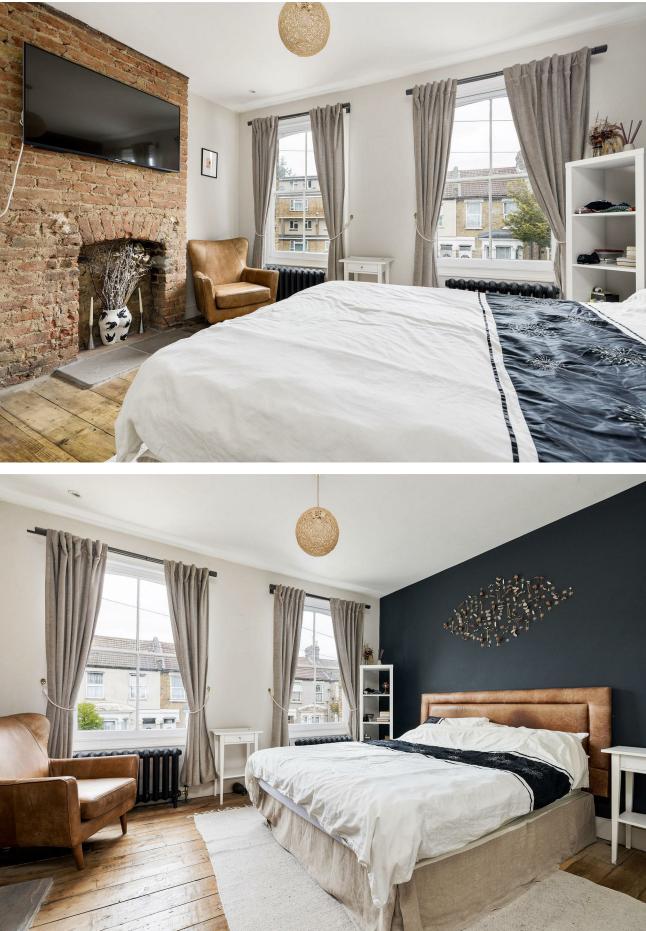

Brimming with vintage features and modern designer flourishes alike, your interior is utterly impeccable throughout.

IF YOU LIVED HERE ...

Step past the handsome frontage to start exploring your impeccable, uniquely open plan ground floor. Lovingly restored original timber flooring runs underfoot, and to the front you have a gorgeous exposed brick chimney breast, vintage ebony wood burner and tranquil pastel green colour scheme. Reception two, 175 square feet of versatile space with plenty of bespoke understairs storage, is finished in smoky industrial concrete. It all opens up and looks through to your kitchen/diner, where that charming vintage flooring gives way to sleek immaculate blonde herringbone

**REQUEST A VIEWING** 0203 397 2222

upstairs there's another exposed brick chimney breast in your principal bedroom and more original flooring throughout. Finally, your family bathroom features a freestanding tub and dedicated rainfall shower with brass fittings.