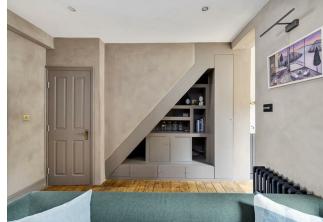

Brimming with vintage features and modern designer flourishes alike, your interior is utterly impeccable throughout.

IF YOU LIVED HERE ...

Step past the handsome frontage to start exploring your impeccable, uniquely open plan ground floor. Lovingly restored original timber flooring runs underfoot, and to the front you have a gorgeous exposed brick chimney breast, vintage ebony wood burner and tranquil pastel green colour scheme. Reception two, 175 square feet of versatile space with plenty of bespoke understairs storage, is finished in smoky industrial concrete. It all opens up and looks through to your kitchen/diner, where that charming vintage flooring gives way to sleek immaculate blonde herringbone