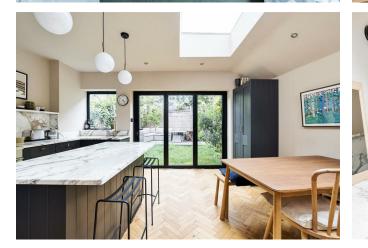

Brimming with vintage features and modern designer flourishes alike, your interior is utterly impeccable throughout.

IF YOU LIVED HERE ...

Step past the handsome frontage to start exploring your impeccable, uniquely open plan ground floor. Lovingly restored original timber flooring runs underfoot, and to the front you have a gorgeous exposed brick chimney breast, vintage ebony wood burner and tranquil pastel green colour scheme. Reception two, 175 square feet of versatile space with plenty of bespoke understairs storage, is finished in smoky industrial concrete. It all opens up and looks through to your kitchen/diner, where that charming vintage flooring gives way to sleek immaculate blonde herringbone

In here you have a substantial suite of deep Royal Blue cabinets, topped with covetable marbled work surfaces and matching splashbacks. Everything's flooded with natural light thanks to a rear wall of bifolding patio doors and a large skylight, while a handsome breakfast bar takes centre stage below pendulum lighting. A handy utility room completes the ground floor, while