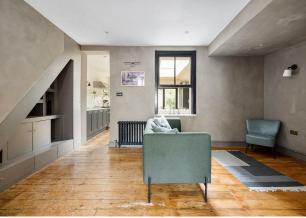

Brimming with vintage features and modern designer flourishes alike, your interior is utterly impeccable throughout.

IF YOU LIVED HERE ...

Step past the handsome frontage to start exploring your impeccable, uniquely open plan ground floor. Lovingly restored original timber flooring runs underfoot, and to the front you have a gorgeous exposed brick chimney breast, vintage ebony wood burner and tranquil pastel green colour scheme. Reception two, 175 square feet of versatile space with plenty of bespoke understairs storage, is finished in smoky industrial concrete. It all opens up and looks through to your kitchen/diner, where that charming vintage flooring gives way to sleek immaculate blonde herringbone