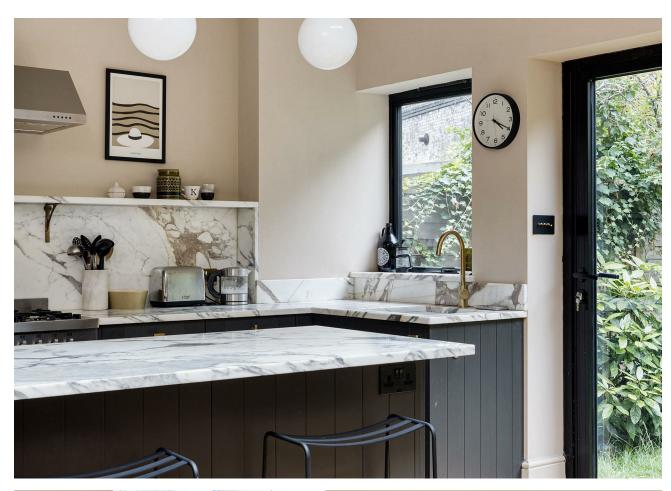

In here you have a substantial suite of deep Royal Blue cabinets, topped with covetable marbled work surfaces and matching splashbacks. Everything's flooded with natural light thanks to a rear wall of bifolding patio doors and a large skylight, while a handsome breakfast bar takes centre stage below pendulum lighting. A handy utility room completes the ground floor, while