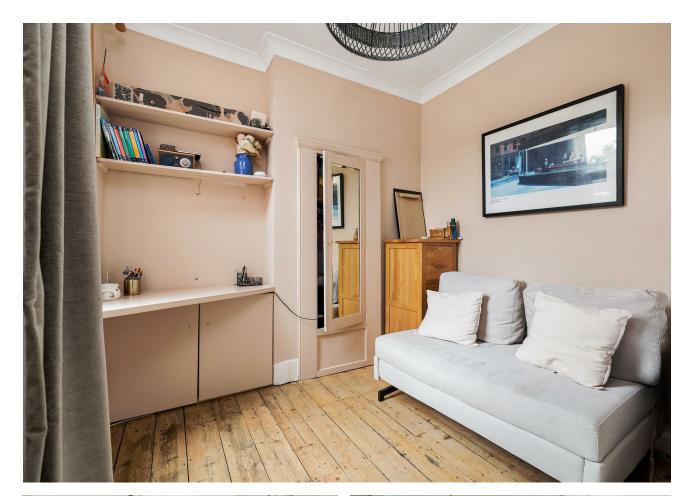

Brimming with vintage features and modern designer flourishes alike, your interior is utterly impeccable throughout.

IF YOU LIVED HERE ...

Step past the handsome frontage to start exploring your impeccable, uniquely open plan ground floor. Lovingly restored original timber flooring runs underfoot, and to the front you have a gorgeous exposed brick chimney breast, vintage ebony wood burner and tranquil pastel green colour scheme. Reception two, 175 square feet of versatile space with plenty of bespoke understairs storage, is finished in smoky industrial concrete. It all opens up and looks through to your kitchen/diner, where that charming vintage flooring gives way to sleek immaculate blonde herringbone