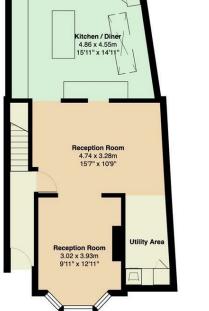

**REQUEST A VIEWING** 0203 397 2222

Bedroom 2.04 x 3.77m 6'8" x 12'4" Kitchen / Dine 4.86 x 4.55m 15'11" x 14'11" 4.74 x 3.28m 15'7" x 10'9" 3.02 x 3.93m 9'11" x 12'11"

Ground Floor

Total Area: 106.9 m<sup>2</sup> ... 1151 ft<sup>2</sup> All measurements are approximate and for display purposes only First Floor

REQUEST A VIEWING 0203 397 2222

FOLLOW US → @STOWBROTHERS STOWBROTHERS.COM

**Reception Room** 9'10" x 12'10"

**Reception Room** 15'6" x 10'9"

Kitchen/Diner 15'11" x 14'11"

Bedroom 13'1" x 10'11"

Bedroom 8'1" x 7'11"

Bedroom 6'8" x 12'4"

Bathroom 4'11" x 13'5"

Storage

Utility Room

**REQUEST A VIEWING** 0203 397 2222