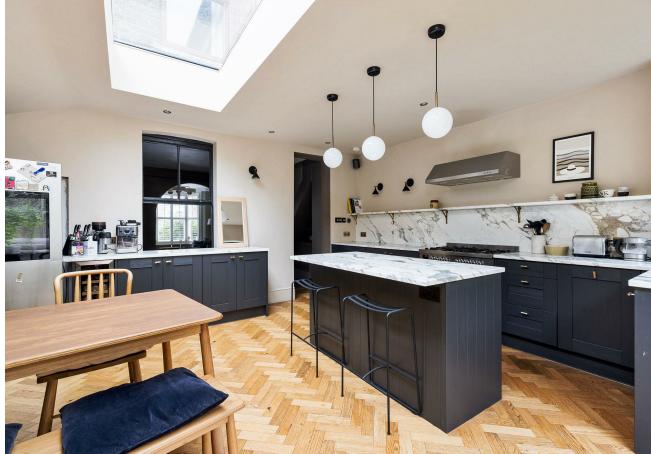

Brimming with vintage features and modern designer flourishes alike, your interior is utterly impeccable throughout.

IF YOU LIVED HERE ...

Step past the handsome frontage to start exploring your impeccable, uniquely open plan ground floor. Lovingly restored original timber flooring runs underfoot, and to the front you have a gorgeous exposed brick chimney breast, vintage ebony wood burner and tranquil pastel green colour scheme. Reception two, 175 square feet of versatile space with plenty of bespoke understairs storage, is finished in smoky industrial concrete. It all opens up and looks through to your kitchen/diner, where that charming vintage flooring gives way to sleek immaculate blonde herringbone

In here you have a substantial suite of deep Royal Blue cabinets, topped with covetable marbled work surfaces and matching splashbacks. Everything's flooded with natural light thanks to a rear wall of bifolding patio doors and a large skylight, while a handsome breakfast bar takes centre stage below pendulum lighting. A handy utility room completes the ground floor, while