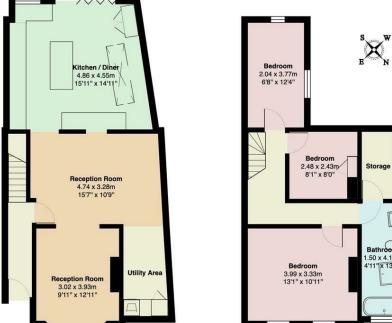

**REQUEST A VIEWING** 0203 397 2222

Bedroom 2.04 x 3.77m 6'8" x 12'4" Kitchen / Dine 4.86 x 4.55m 15'11" x 14'11" 4.74 x 3.28m 15'7" x 10'9" 3.02 x 3.93m 9'11" x 12'11"

Ground Floor

Total Area: 106.9 m<sup>2</sup> ... 1151 ft<sup>2</sup> All measurements are approximate and for display purposes only First Floor

REQUEST A VIEWING 0203 397 2222

FOLLOW US → @STOWBROTHERS STOWBROTHERS.COM

**Reception Room** 9'10" x 12'10"

**Reception Room** 15'6" x 10'9"

Kitchen/Diner 15'11" x 14'11"

Bedroom 13'1" x 10'11"

Bedroom 8'1" x 7'11"

Bedroom 6'8" x 12'4"

Bathroom 4'11" x 13'5"

Storage

Utility Room

**REQUEST A VIEWING** 0203 397 2222