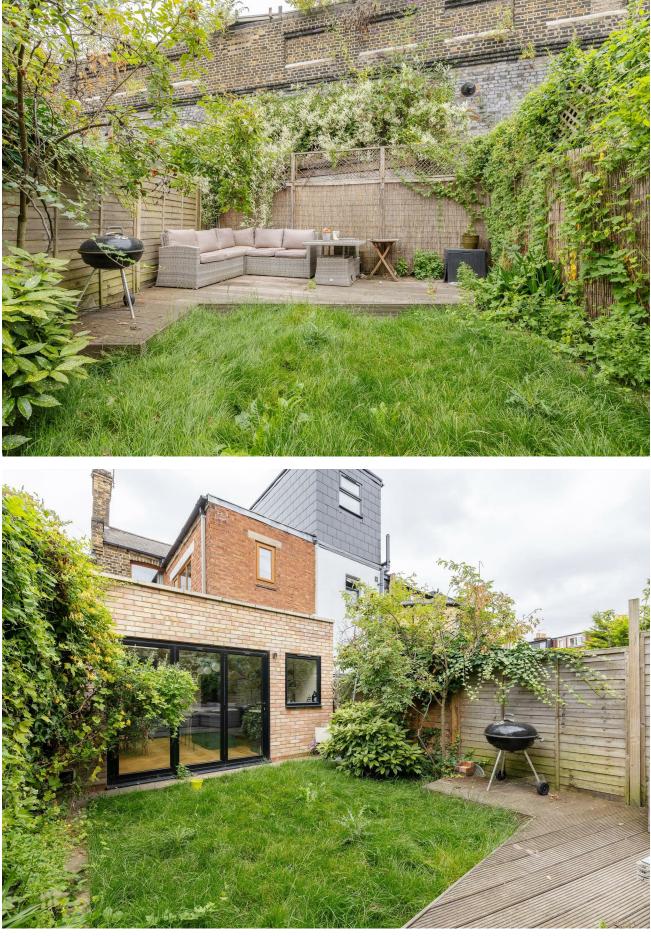

### WHAT ELSE?

?- Leyton High Road overground is just fifteen minutes on foot for the Gospel Oak to Barking Riverside line. Check under the arches here for Gravity Well Taproom and Burnt Smokehouse. - Don't forget your garden, throw back those bifolding doors for a lush length of lawn ending in a raised timber deck, all secluded by ivy festooned fencing. - Leytonstone tube is around twenty minutes on foot (or seven by bike) for the Central line and fast, regular, direct connections to the City and West End.

Outside and, as noted, you're barely two minutes on foot from Wanstead Flats, once the favoured playground of Tudor Kings and Queens and still some of the wildest, wide open green space for miles around. Perfect for morning runs and evening strolls, and right on your doorstep. Closer still is your new local, The Rookwood Village gastropub, barely a minute away for real ales, great decor and a lovely beer garden. Explore Winchelsea Road and the borders of Wanstead Flats for still more wining and dining establishments.