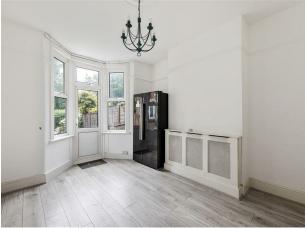

Your elegant arched doorway sets a splendid standard early on. Inside, two

spacious and interconnecting reception rooms run from front to back. With

beautiful bay windows at either end, illuminating the polished timber flooring

and vintage fireplace in your first reception room, and the smoky, engineered

flooring to the rear. Your second reception also features an open archway

through to your kitchen and a patio door to access the garden.