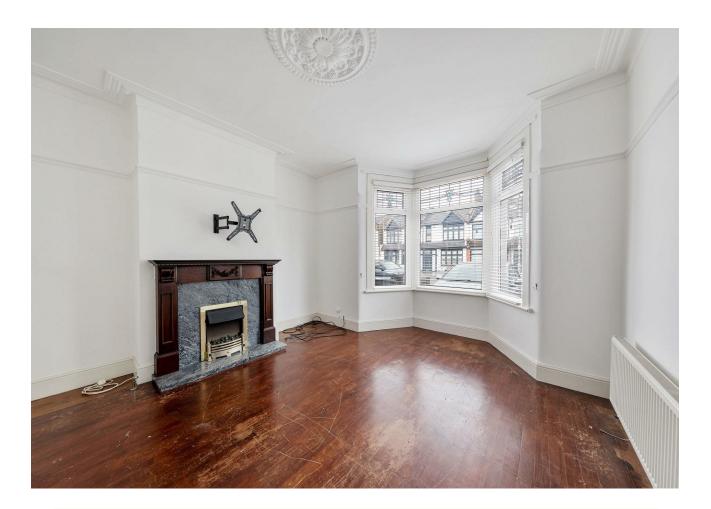

Your elegant arched doorway sets a splendid standard early on. Inside, two

spacious and interconnecting reception rooms run from front to back. With

beautiful bay windows at either end, illuminating the polished timber flooring

and vintage fireplace in your first reception room, and the smoky, engineered

flooring to the rear. Your second reception also features an open archway

through to your kitchen and a patio door to access the garden.