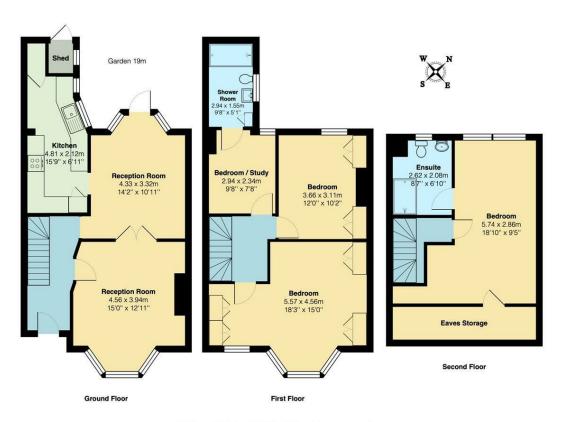

Total Area: 124.3 m<sup>2</sup> ... 1338 ft<sup>2</sup> (excluding shed, eaves storage) All measurements are approximate and for display purposes only.

REQUEST A VIEWING 0203 397 2222

FOLLOW US → @STOWBROTHERS STOWBROTHERS.COM

**Reception Room** 14'11" x 12'11"

**Reception Room** 14'2" x 10'10"

Kitchen 15'9" x 6'11"

Bedroom 18'3" x 14'11"

Bedroom 12'0" x 10'2"

Study 9'7" x 7'8"

Shower Room 9'7" x 5'1"

Bedroom 18'9" x 9'4"

Ensuite 8'7" x 6'9"

FOLLOW US → @STOWBROTHERS STOWBROTHERS.COM

**REQUEST A VIEWING** 0203 397 2222