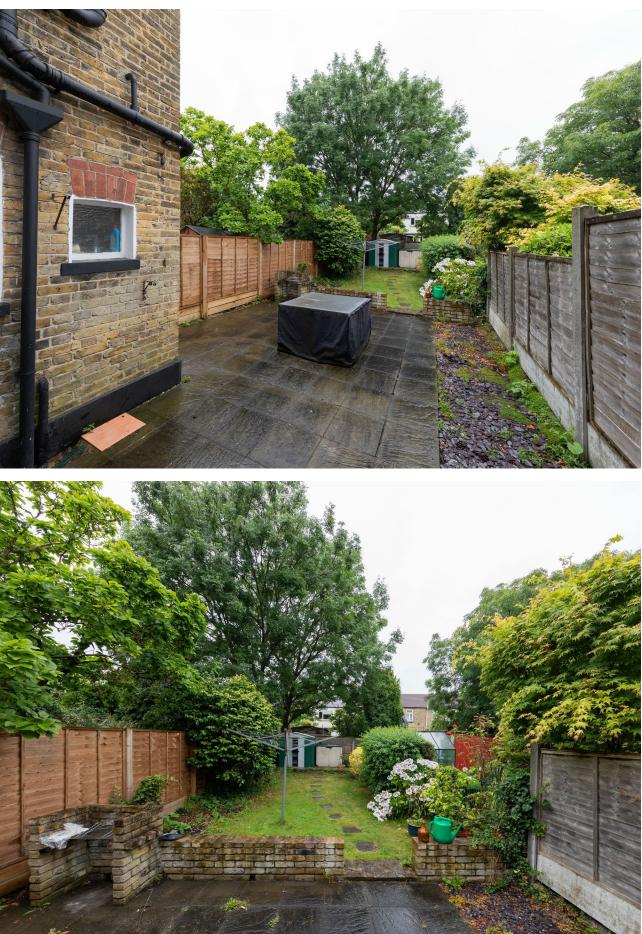

With off street parking to the front of your home, you're perfectly positioned In the kitchen, you'll find a seamless blend of smooth, matt cabinets, glossy for a quick, eight minute drive onto the North Circular, connecting you to the splashbacks and sleek integrated appliances. Out in the garden, you've a lovely rest of London and the country beyond. If you're staying local there are endless mix of patio and lawn with, thriving flanks of colourful foliage, mature trees, a opportunities for outdoor activities and entertainment right on your doorstep brick barbecue and some handy purpose built storage for garden furniture. in beautiful Valentine's Park. The tennis and basketball courts are just moments Back inside, on the first floor, you'll find your 180 square foot principal bedroom away and, if you explore further, you'll find a boating lake, cricket club and a wonderful cafe right in the centre of this gorgeous, green space. has another bright bay window, lovingly restored original timber flooring and lots of custom made wardrobe space.