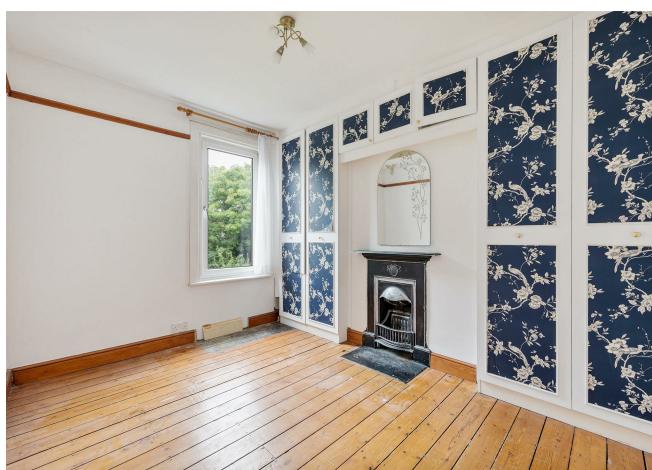

Your elegant arched doorway sets a splendid standard early on. Inside, two

spacious and interconnecting reception rooms run from front to back. With

beautiful bay windows at either end, illuminating the polished timber flooring

and vintage fireplace in your first reception room, and the smoky, engineered

flooring to the rear. Your second reception also features an open archway

through to your kitchen and a patio door to access the garden.