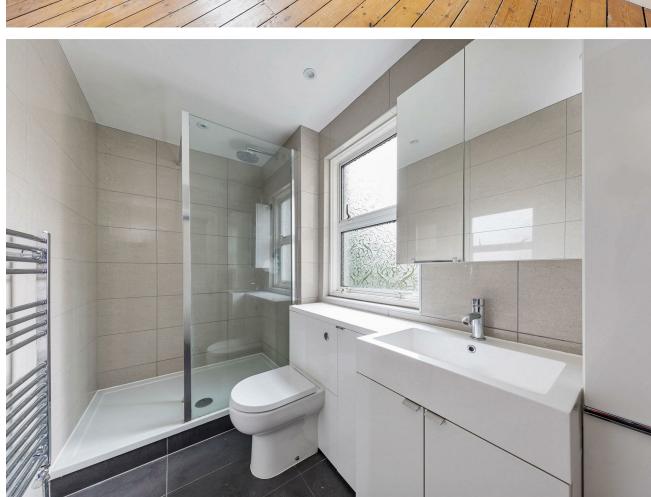

FOLLOW US → @STOWBROTHERS STOWBROTHERS.COM

**REQUEST A VIEWING** 0203 397 2222

A handsome second sleeper sits next door, with garden views and a vintage pewter hearth. As you cross your landing, you'll find a large study that leads through to your bathroom. In here, a stroll in rainfall shower is surrounded by broad, sandstone tilework and a sophisticated white suite and vanity unit. Upstairs again, there's your enormous loft bedroom with elevated garden views, plenty of extra storage in the eaves and a smart, monochrome en suite shower room.