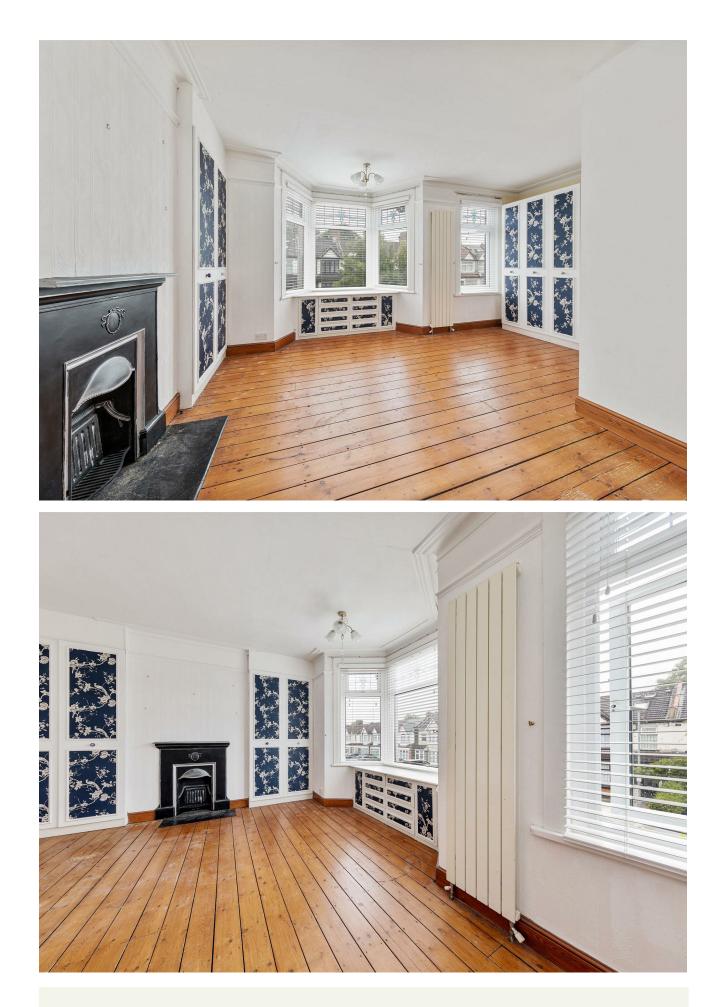

Your elegant arched doorway sets a splendid standard early on. Inside, two

spacious and interconnecting reception rooms run from front to back. With

beautiful bay windows at either end, illuminating the polished timber flooring

and vintage fireplace in your first reception room, and the smoky, engineered

flooring to the rear. Your second reception also features an open archway

through to your kitchen and a patio door to access the garden.