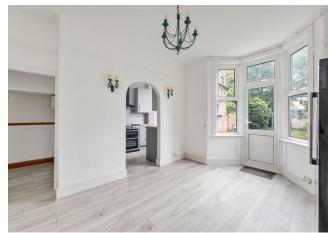

Your elegant arched doorway sets a splendid standard early on. Inside, two

spacious and interconnecting reception rooms run from front to back. With

beautiful bay windows at either end, illuminating the polished timber flooring

and vintage fireplace in your first reception room, and the smoky, engineered

flooring to the rear. Your second reception also features an open archway

through to your kitchen and a patio door to access the garden.