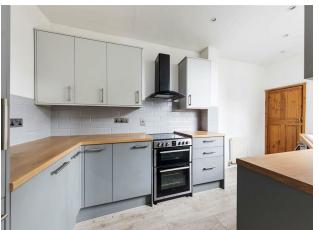

With off street parking to the front of your home, you're perfectly positioned In the kitchen, you'll find a seamless blend of smooth, matt cabinets, glossy for a quick, eight minute drive onto the North Circular, connecting you to the splashbacks and sleek integrated appliances. Out in the garden, you've a lovely rest of London and the country beyond. If you're staying local there are endless mix of patio and lawn with, thriving flanks of colourful foliage, mature trees, a opportunities for outdoor activities and entertainment right on your doorstep brick barbecue and some handy purpose built storage for garden furniture. in beautiful Valentine's Park. The tennis and basketball courts are just moments Back inside, on the first floor, you'll find your 180 square foot principal bedroom away and, if you explore further, you'll find a boating lake, cricket club and a wonderful cafe right in the centre of this gorgeous, green space. has another bright bay window, lovingly restored original timber flooring and lots of custom made wardrobe space.