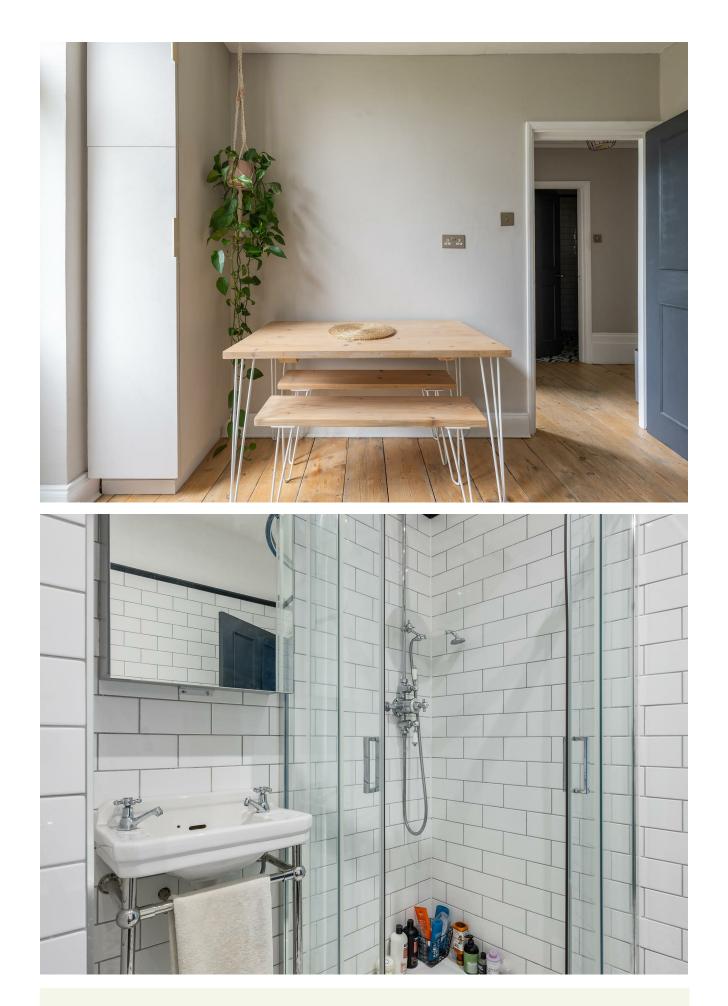

### IF YOU LIVED HERE ...

You will enjoy two double bedrooms, both with practical and stylish wooden floors. The first is particularly inviting and bright flooding in light from outside with a lovely wooden bay window. The second is so versatile it would be ideal for an office, guest room or nursery depending on your preference, there is ample space for storage and because of the neutral walls can be personalised as you wish with statement pieces of art or charming accessories to enhance the space.

The bathroom is trendy with white tiled walls and a geometric monochrome tiled floor. You can start the day feeling energised from your standing shower but not only that, you are spoilt with a luxurious freestanding bath tub you where you can end your day feeling relaxed with the room offering a moment of calm.