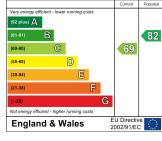

×××

KITCHEN 2.72 x 3.20m 8'11" x 10'6"

BEDROOM 2.72 x 2.88m 8'11" x 9'6"

BEDROOM 3.76 x 2.90m 12'4" x 9'6"

RECEPTION 4.81 x 5.03m 15'9" x 16'6"

UPPER GROUND FLOOR

Total Area: 58.9 m<sup>2</sup> ... 634 ft<sup>2</sup> Whilst every attempt has been made to ensure the accuracy of the floor plan contained here measurements of doors, which we day a denight has been made to ensure the accuracy or the induct part Contained here, measurements of doors, which and any other items are approximate and no responsibility is taken for any error, omission, or mis-statement. This plan is for illustrative purposes only and should be used as such by any prospective purchaser. The services, systems and appliances shown have not been tested and no guarantee as to their operability or efficiency can be given.