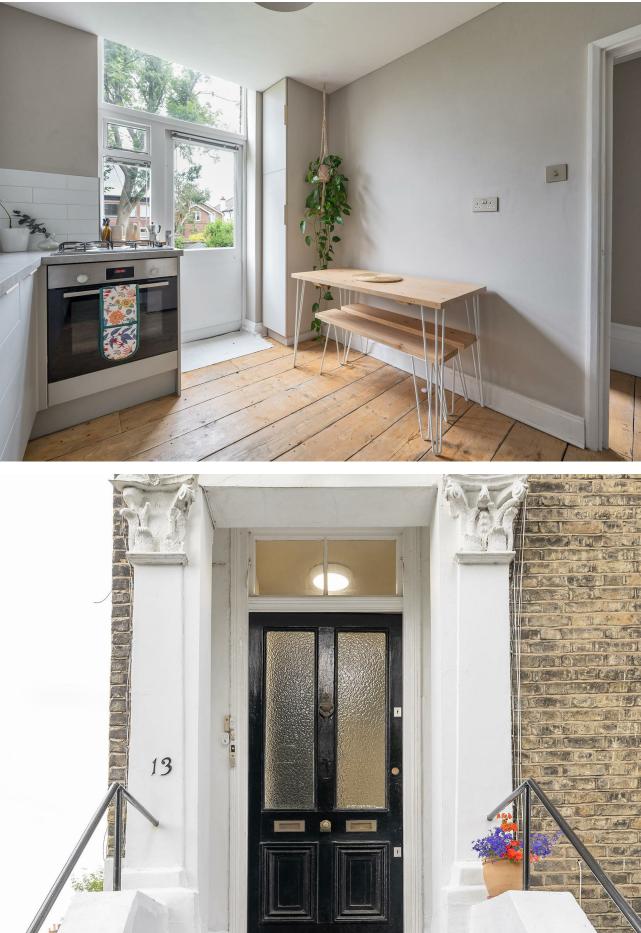

## $\rightarrow$ SALES LETTINGS NEW HOMES INVESTMENT & DEVELOPMENT

This attractive two bedroom property is a period conversion with character and smart decor throughout. It has original features such as a standout fireplace and big bay windows in the reception room. You have a gorgeous generously sized Garden and are in a prime location with Wanstead and Snaresbrook Station just a short walk away. You are also just a stone's throw away from the high street bustling with shops and cafes.

The kitchen has practical hard wood flooring and smooth marble work surfaces. There is enough room for a dining set and the space is finished with a neutral stone colour giving you a chance to add your own flare of style too. An entrance to the garden from the kitchen lends itself to alfresco summer dining. The Garden is sizeable with a lawn surrounded by plants and trees to the back, perfect for if you wanted to grow any fruit and vegetables.