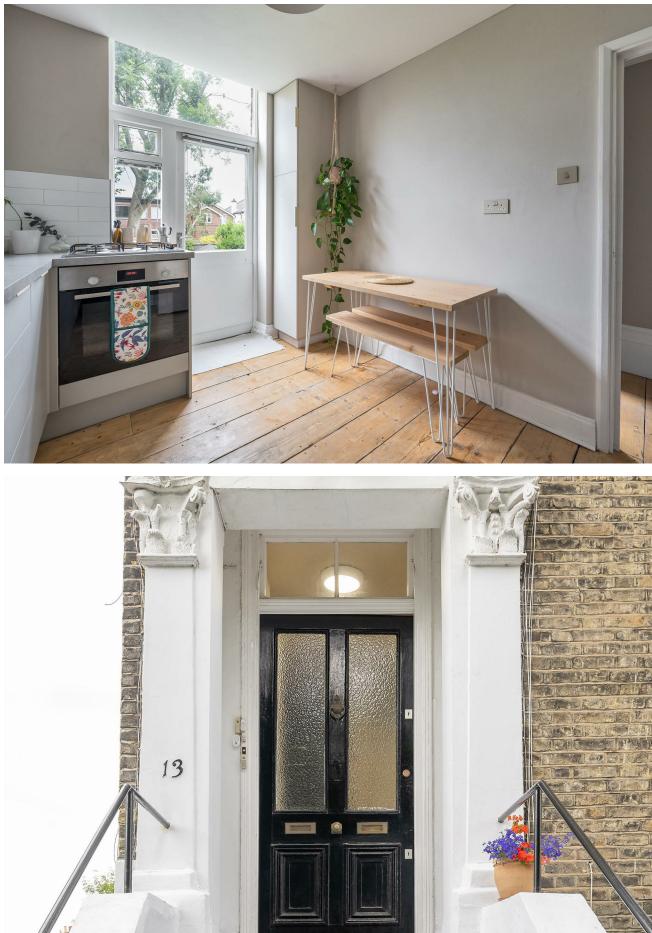

The kitchen has practical hard wood flooring and smooth marble work surfaces. There is enough room for a dining set and the space is finished with a neutral stone colour giving you a chance to add your own flare of style too. An entrance to the garden from the kitchen lends itself to alfresco summer dining. The Garden is sizeable with a lawn surrounded by plants and trees to the back, perfect for if you wanted to grow any fruit and vegetables.

Wanstead is a great place for young families with excellent schools, nurseries and plenty of activities for children and adults alike."

The reception room is a great size with space for all your desired furniture such a Sofa, dining table, and TV unit. You have private parking on the drive and some welcoming steps leading to your feature front door.