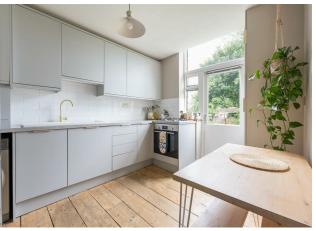

The kitchen has practical hard wood flooring and smooth marble work surfaces. There is enough room for a dining set and the space is finished with a neutral stone colour giving you a chance to add your own flare of style too. An entrance to the garden from the kitchen lends itself to alfresco summer dining. The Garden is sizeable with a lawn surrounded by plants and trees to the back, perfect for if you wanted to grow any fruit and vegetables.