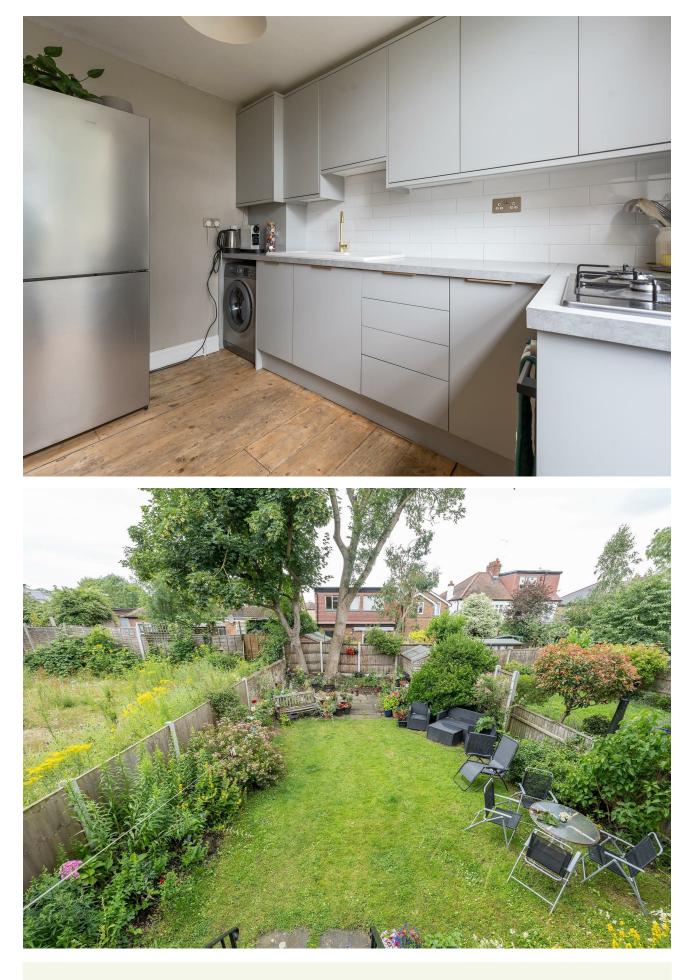

The kitchen has practical hard wood flooring and smooth marble work surfaces. There is enough room for a dining set and the space is finished with a neutral stone colour giving you a chance to add your own flare of style too. An entrance to the garden from the kitchen lends itself to alfresco summer dining. The Garden is sizeable with a lawn surrounded by plants and trees to the back, perfect for if you wanted to grow any fruit and vegetables.