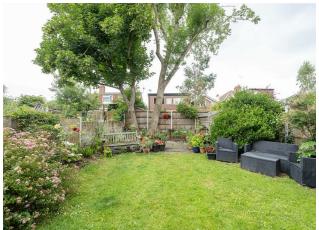

The kitchen has practical hard wood flooring and smooth marble work surfaces. There is enough room for a dining set and the space is finished with a neutral stone colour giving you a chance to add your own flare of style too. An entrance to the garden from the kitchen lends itself to alfresco summer dining. The Garden is sizeable with a lawn surrounded by plants and trees to the back, perfect for if you wanted to grow any fruit and vegetables.