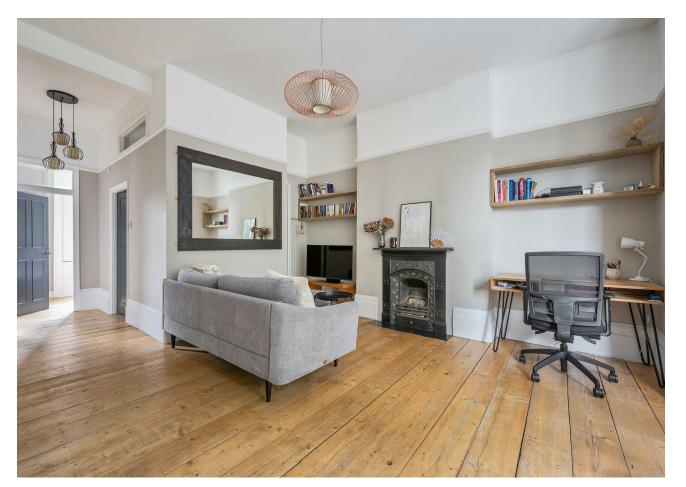

## $\rightarrow$ SALES LETTINGS NEW HOMES INVESTMENT & DEVELOPMENT

This attractive two bedroom property is a period conversion with character and smart decor throughout. It has original features such as a standout fireplace and big bay windows in the reception room. You have a gorgeous generously sized Garden and are in a prime location with Wanstead and Snaresbrook Station just a short walk away. You are also just a stone's throw away from the high street bustling with shops and cafes.

### IF YOU LIVED HERE ...

You will enjoy two double bedrooms, both with practical and stylish wooden floors. The first is particularly inviting and bright flooding in light from outside with a lovely wooden bay window. The second is so versatile it would be ideal for an office, guest room or nursery depending on your preference, there is ample space for storage and because of the neutral walls can be personalised as you wish with statement pieces of art or charming accessories to enhance the space.

Wanstead is a great place for young families with excellent schools, nurseries and plenty of activities for children and adults alike."

The reception room is a great size with space for all your desired furniture such a Sofa, dining table, and TV unit. You have private parking on the drive and some welcoming steps leading to your feature front door.