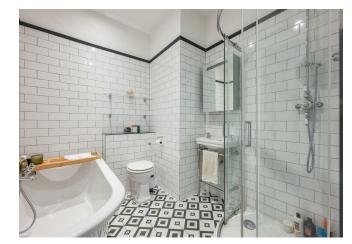

The bathroom is trendy with white tiled walls and a geometric monochrome tiled floor. You can start the day feeling energised from your standing shower but not only that, you are spoilt with a luxurious freestanding bath tub you where you can end your day feeling relaxed with the room offering a moment of calm.