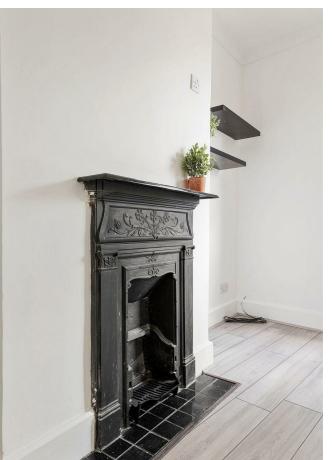

#### IF YOU LIVED HERE...

Head upstairs and you'll have your first bedroom on your right, a handsome 120 square feet with smoky grey laminate flowing underfoot and an ornate, striking vintage ebony hearth set into the chimney breast. A window frames leafy treetop views. Bedroom is next door, similarly sized, styled and with its own vintage hearth.