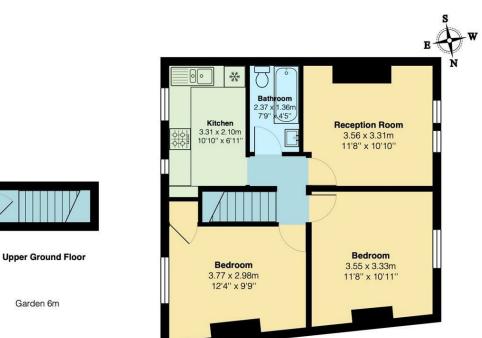

First Floor

Total Area: 54.7 m<sup>2</sup> ... 588 ft<sup>2</sup> All measurements are approximate and for display purposes only.

## FOLLOW US → @STOWBROTHERS STOWBROTHERS.COM

REQUEST A VIEWING 0203 397 2222

FOLLOW US → @STOWBROTHERS STOWBROTHERS.COM

 ${\bf Bedroom}$ 

12'4" x 9'9"

Bedroom

11'7" x 10'11"

Reception Room

. 11'8" × 10'10"

Bathroom

7'9" x 4'5"

Kitchen

REQUEST A VIEWING 0203 397 2222

10'10" x 6'10"

FOLLOW US → @STOWBROTHERS STOWBROTHERS.COM