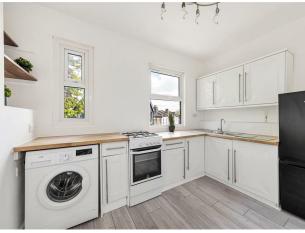

Across the hall your kitchen's smartly dressed in smooth white cabinets below solid wood worktops, and with that signature smoky laminate underfoot. Your reception room is a generous 130 square - The wild, wide open greenery of Epping Forest is just a half mile on foot. Wander here for hours and forget you're in London. - Recently renovated, everything here is brand new and boxfresh. feet, with twin windows looking out to the street, while your bathroom's decked out in a classic white suite. Finally your rear garden's a secluded split of patio and slate beds, secluded by high timber fencing and climbing ivy.