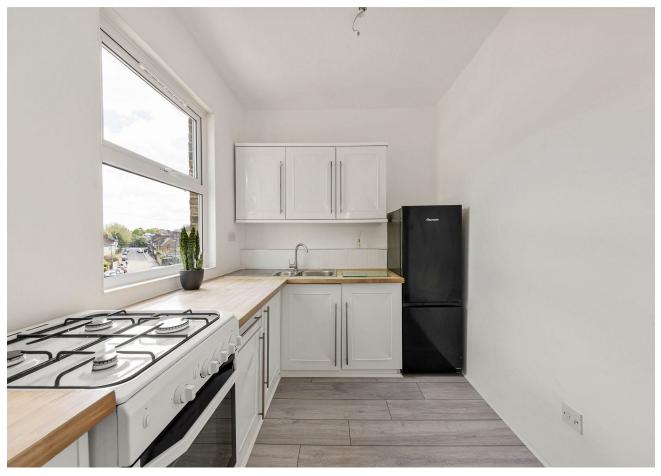

Across the hall your kitchen's smartly dressed in smooth white cabinets below solid wood worktops, and with that signature smoky laminate underfoot. Your reception room is a generous 130 square - The wild, wide open greenery of Epping Forest is just a half mile on foot. Wander here for hours and forget you're in London. - Recently renovated, everything here is brand new and boxfresh. feet, with twin windows looking out to the street, while your bathroom's decked out in a classic white suite. Finally your rear garden's a secluded split of patio and slate beds, secluded by high timber fencing and climbing ivy.