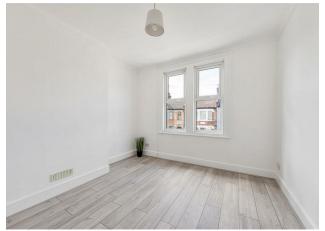

#### IF YOU LIVED HERE...

Head upstairs and you'll have your first bedroom on your right, a handsome 120 square feet with smoky grey laminate flowing underfoot and an ornate, striking vintage ebony hearth set into the chimney breast. A window frames leafy treetop views. Bedroom is next door, similarly sized, styled and with its own vintage hearth.