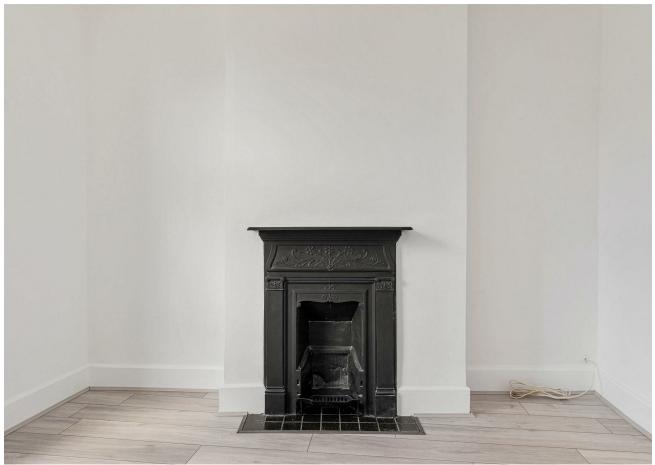

#### IF YOU LIVED HERE...

Head upstairs and you'll have your first bedroom on your right, a handsome 120 square feet with smoky grey laminate flowing underfoot and an ornate, striking vintage ebony hearth set into the chimney breast. A window frames leafy treetop views. Bedroom is next door, similarly sized, styled and with its own vintage hearth.