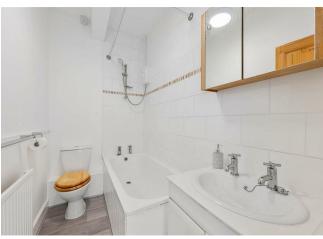

Across the hall your kitchen's smartly dressed in smooth white cabinets below solid wood worktops, and with that signature smoky laminate underfoot. Your reception room is a generous 130 square - The wild, wide open greenery of Epping Forest is just a half mile on foot. Wander here for hours and forget you're in London. - Recently renovated, everything here is brand new and boxfresh. feet, with twin windows looking out to the street, while your bathroom's decked out in a classic white suite. Finally your rear garden's a secluded split of patio and slate beds, secluded by high timber fencing and climbing ivy.