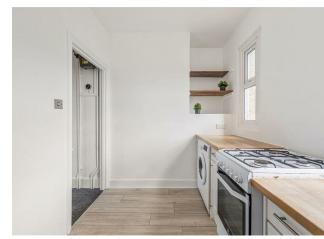

Across the hall your kitchen's smartly dressed in smooth white cabinets below solid wood worktops, and with that signature smoky laminate underfoot. Your reception room is a generous 130 square - The wild, wide open greenery of Epping Forest is just a half mile on foot. Wander here for hours and forget you're in London. - Recently renovated, everything here is brand new and boxfresh. feet, with twin windows looking out to the street, while your bathroom's decked out in a classic white suite. Finally your rear garden's a secluded split of patio and slate beds, secluded by high timber fencing and climbing ivy.