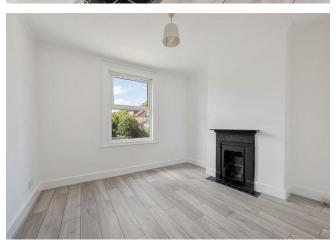

#### IF YOU LIVED HERE...

Head upstairs and you'll have your first bedroom on your right, a handsome 120 square feet with smoky grey laminate flowing underfoot and an ornate, striking vintage ebony hearth set into the chimney breast. A window frames leafy treetop views. Bedroom is next door, similarly sized, styled and with its own vintage hearth.