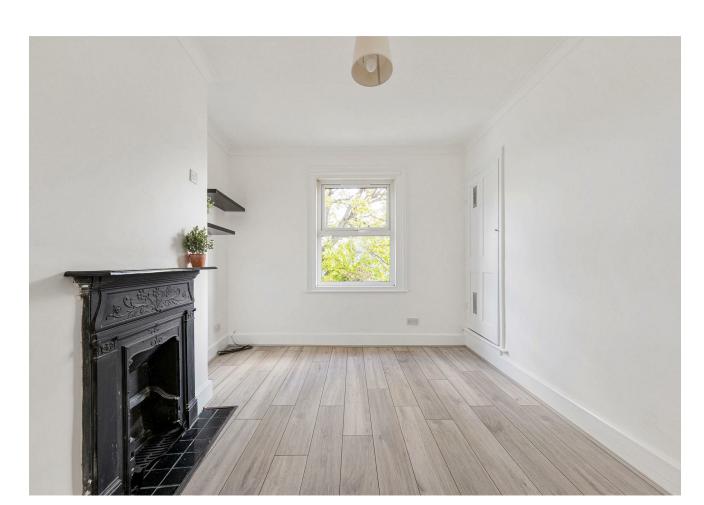

#### IF YOU LIVED HERE...

Head upstairs and you'll have your first bedroom on your right, a handsome 120 square feet with smoky grey laminate flowing underfoot and an ornate, striking vintage ebony hearth set into the chimney breast. A window frames leafy treetop views. Bedroom is next door, similarly sized, styled and with its own vintage hearth.