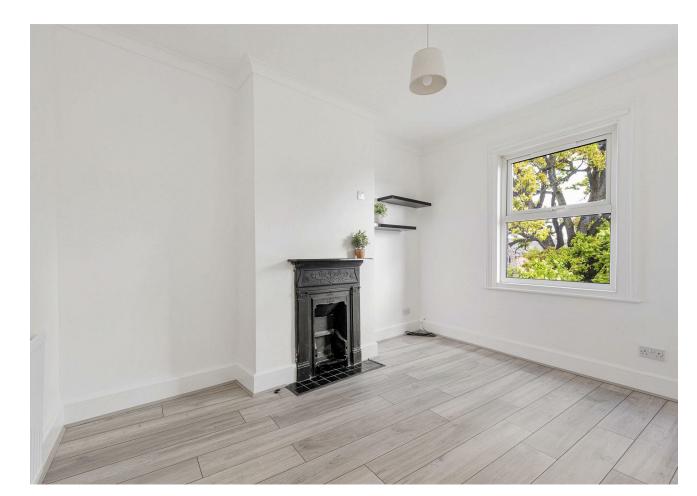

#### IF YOU LIVED HERE...

Head upstairs and you'll have your first bedroom on your right, a handsome 120 square feet with smoky grey laminate flowing underfoot and an ornate, striking vintage ebony hearth set into the chimney breast. A window frames leafy treetop views. Bedroom is next door, similarly sized, styled and with its own vintage hearth.

Across the hall your kitchen's smartly dressed in smooth white cabinets below solid wood worktops, and with that signature smoky laminate underfoot. Your reception room is a generous 130 square - The wild, wide open greenery of Epping Forest is just a half mile on foot. Wander here for hours and forget you're in London. - Recently renovated, everything here is brand new and boxfresh. feet, with twin windows looking out to the street, while your bathroom's decked out in a classic white suite. Finally your rear garden's a secluded split of patio and slate beds, secluded by high timber fencing and climbing ivy.