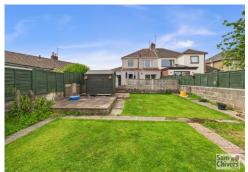

Externally the property has a front driveway and ample parking in front of a single garage and at the rear there is a large, fully enclosed garden laid to a combination decking and mature, well maintained lawn.

Underhill Lane is a very well regarded residential area surrounded by other nicely presented and established homes and is also within reasonable walking distance of the town centre, public transport routes, schools and amenities. At the end of the road there is access to open countryside and fields.