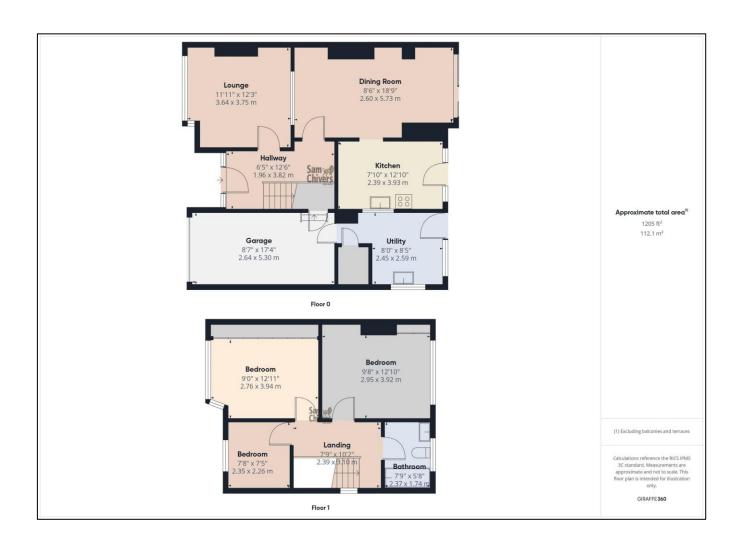

'A mature and well established semi detached family home offering a wealth of ground floor accommodation coupled with a large rear garden!'

A three bedroom semi detached home located in a popular residential area that is handily placed for access to the town and local schools for all ages! The accommodation comprises a welcoming entrance hallway with stairs to the first floor, bay fronted lounge to the front and a spacious dining room with doors overlooking the garden. The property has a fitted kitchen and single door to the garden. Also on the ground floor its a utility room and wc accessed from the rea of the property. On the first floor there are three well proportioned bedrooms and a bathroom. The property has GCH and double glazing.

Externally the property has a front driveway and ample parking in front of a single garage and at the rear there is a large, fully enclosed garden laid to a combination decking and mature, well maintained lawn.