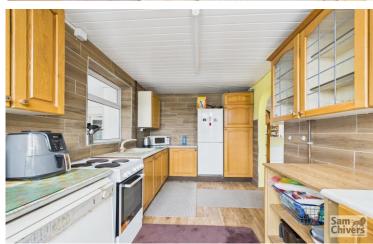

'A mature and well established semi detached family home offering a wealth of ground floor accommodation coupled with a large rear garden!'

A three bedroom semi detached home located in a popular residential area that is handily placed for access to the town and local schools for all ages! The accommodation comprises a welcoming entrance hallway with stairs to the first floor, bay fronted lounge to the front and a spacious dining room with doors overlooking the garden. The property has a fitted kitchen and single door to the garden. Also on the ground floor its a utility room and wc accessed from the rea of the property. On the first floor there are three well proportioned bedrooms and a bathroom. The property has GCH and double glazing.