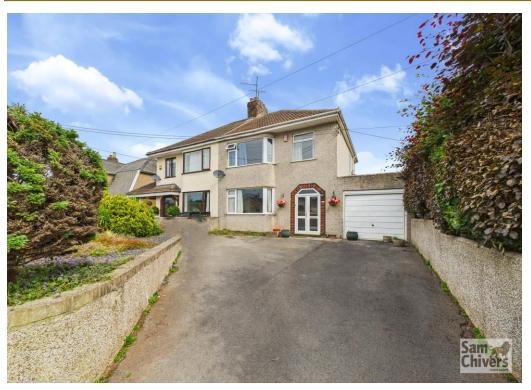

## 2 Underhill Lane

Midsomer Norton BA3 2RT

£350,000

- A mature, bay fronted semi detached home
- Large, family friendly level garden
- Excellent location for access to te town and local schools
- Two good size reception rooms o the ground floor
- Three well proportioned bedrooms and a bathroom
- Excellent commuter links to Bath
  Bristol

'A mature and well established semi detached family home offering a wealth of ground floor accommodation coupled with a large rear garden!'

A three bedroom semi detached home located in a popular residential area that is handily placed for access to the town and local schools for all ages! The accommodation comprises a welcoming entrance hallway with stairs to the first floor, bay fronted lounge to the front and a spacious dining room with doors overlooking the garden. The property has a fitted kitchen and single door to the garden. Also on the ground floor its a utility room and wc accessed from the rea of the property. On the first floor there are three well proportioned bedrooms and a bathroom. The property has GCH and double glazing.

Externally the property has a front driveway and ample parking in front of a single garage and at the rear there is a large, fully enclosed garden laid to a combination decking and mature, well maintained lawn.