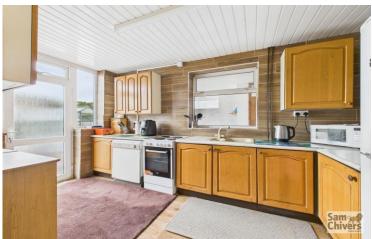

'A mature and well established semi detached family home offering a wealth of ground floor accommodation coupled with a large rear garden!'

A three bedroom semi detached home located in a popular residential area that is handily placed for access to the town and local schools for all ages! The accommodation comprises a welcoming entrance hallway with stairs to the first floor, bay fronted lounge to the front and a spacious dining room with doors overlooking the garden. The property has a fitted kitchen and single door to the garden. Also on the ground floor its a utility room and wc accessed from the rea of the property. On the first floor there are three well proportioned bedrooms and a bathroom. The property has GCH and double glazing.