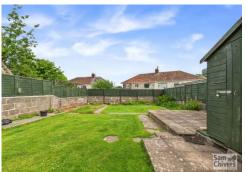

Externally the property has a front driveway and ample parking in front of a single garage and at the rear there is a large, fully enclosed garden laid to a combination decking and mature, well maintained lawn.

Underhill Lane is a very well regarded residential area surrounded by other nicely presented and established homes and is also within reasonable walking distance of the town centre, public transport routes, schools and amenities. At the end of the road there is access to open countryside and fields.