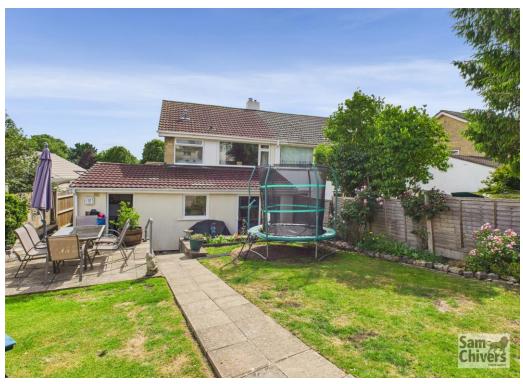

## 3 Wallenge Drive

Paulton BS39 7PX

£299,950

- An extended semi-detached home located close to open countryside
- Light and airy lounge to front with open fireplace
- Dining room / playroom with patio doors onto garden
- Fitted kitchen with window over garden, separate utility room and cloakroom
- Three bedrooms and a luxury fitted bathroom suite with brushed gold fittings
- Extensive private driveway, large carport and fully enclosed rear garden

"An extended semi-detached home which occupies a really good size plot with extensive parking, car port and fully enclosed garden to rear".

The accommodation comprises entrance hallway, lounge to front, dining room with patio door onto the rear garden. A fitted kitchen providing a good range of units and window overlooking garden. There is a separate utility room has space for washing machine and tumble drier, door to rear garden and handy w.c. On the first floor are three bedrooms and a luxury family bathroom with fully tiled marble effect walls and floor. Panelled bath with shower over, w.c. and basin all complimented with brush gold fittings giving a decadent feel.

Outside to front there is an extensive private drive leading to a large car port. Front level lawn. Gated side pathway leads into a fully enclosed and very good-sized lawn garden with patio area.

The property is located on the eastern outskirts of the village being on the doorstep of open countryside. Bath city centre is 8.5 miles and Bristol city centre is 14 miles, making the property a great commuter option. The village is well served, having a primary school, doctors, pharmacy, dentist, vets and a selection of local shops, takeaways and restaurant.