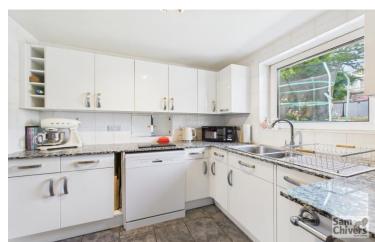

## 3 Wallenge Drive

Paulton BS39 7PX

£299,950

- An extended semi-detached home located close to open countryside
- Light and airy lounge to front with open fireplace
- Dining room / playroom with patio doors onto garden
- Fitted kitchen with window over garden, separate utility room and cloakroom
- Three bedrooms and a luxury fitted bathroom suite with brushed gold fittings
- Extensive private driveway, large carport and fully enclosed rear garden

"An extended semi-detached home which occupies a really good size plot with extensive parking, car port and fully enclosed garden to rear".

The accommodation comprises entrance hallway, lounge to front, dining room with patio door onto the rear garden. A fitted kitchen providing a good range of units and window overlooking garden. There is a separate utility room has space for washing machine and tumble drier, door to rear garden and handy w.c. On the first floor are three bedrooms and a luxury family bathroom with fully tiled marble effect walls and floor. Panelled bath with shower over, w.c. and basin all complimented with brush gold fittings giving a decadent feel.