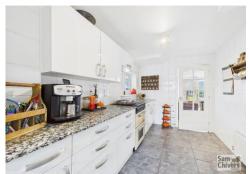

"An extended semi-detached home which occupies a really good size plot with extensive parking, car port and fully enclosed garden to rear".

The accommodation comprises entrance hallway, lounge to front, dining room with patio door onto the rear garden. A fitted kitchen providing a good range of units and window overlooking garden. There is a separate utility room has space for washing machine and tumble drier, door to rear garden and handy w.c. On the first floor are three bedrooms and a luxury family bathroom with fully tiled marble effect walls and floor. Panelled bath with shower over, w.c. and basin all complimented with brush gold fittings giving a decadent feel.