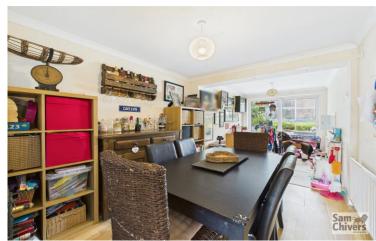

## 3 Wallenge Drive

Paulton BS39 7PX

£299,950

- An extended semi-detached home located close to open countryside
- Light and airy lounge to front with open fireplace
- Dining room / playroom with patio doors onto garden
- Fitted kitchen with window over garden, separate utility room and cloakroom
- Three bedrooms and a luxury fitted bathroom suite with brushed gold fittings
- Extensive private driveway, large carport and fully enclosed rear garden

"An extended semi-detached home which occupies a really good size plot with extensive parking, car port and fully enclosed garden to rear".

The accommodation comprises entrance hallway, lounge to front, dining room with patio door onto the rear garden. A fitted kitchen providing a good range of units and window overlooking garden. There is a separate utility room has space for washing machine and tumble drier, door to rear garden and handy w.c. On the first floor are three bedrooms and a luxury family bathroom with fully tiled marble effect walls and floor. Panelled bath with shower over, w.c. and basin all complimented with brush gold fittings giving a decadent feel.