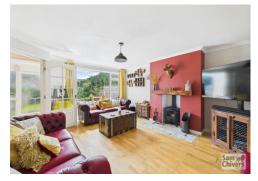

## 3 Wallenge Drive

Paulton BS39 7PX

£299,950

- An extended semi-detached home located close to open countryside
- Light and airy lounge to front with open fireplace
- Dining room / playroom with patio doors onto garden
- Fitted kitchen with window over garden, separate utility room and cloakroom
- Three bedrooms and a luxury fitted bathroom suite with brushed gold fittings
- Extensive private driveway, large carport and fully enclosed rear garden

"An extended semi-detached home which occupies a really good size plot with extensive parking, car port and fully enclosed garden to rear".

The accommodation comprises entrance hallway, lounge to front, dining room with patio door onto the rear garden. A fitted kitchen providing a good range of units and window overlooking garden. There is a separate utility room has space for washing machine and tumble drier, door to rear garden and handy w.c. On the first floor are three bedrooms and a luxury family bathroom with fully tiled marble effect walls and floor. Panelled bath with shower over, w.c. and basin all complimented with brush gold fittings giving a decadent feel.