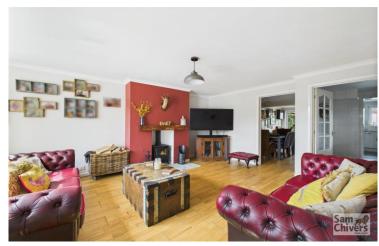

## 3 Wallenge Drive

Paulton BS39 7PX

£299,950

- An extended semi-detached home located close to open countryside
- Light and airy lounge to front with open fireplace
- Dining room / playroom with patio doors onto garden
- Fitted kitchen with window over garden, separate utility room and cloakroom
- Three bedrooms and a luxury fitted bathroom suite with brushed gold fittings
- Extensive private driveway, large carport and fully enclosed rear garden

"An extended semi-detached home which occupies a really good size plot with extensive parking, car port and fully enclosed garden to rear".

The accommodation comprises entrance hallway, lounge to front, dining room with patio door onto the rear garden. A fitted kitchen providing a good range of units and window overlooking garden. There is a separate utility room has space for washing machine and tumble drier, door to rear garden and handy w.c. On the first floor are three bedrooms and a luxury family bathroom with fully tiled marble effect walls and floor. Panelled bath with shower over, w.c. and basin all complimented with brush gold fittings giving a decadent feel.