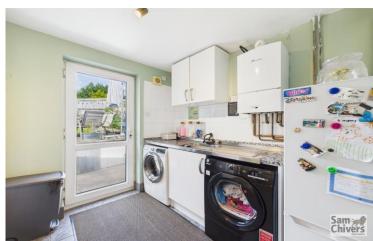

"An extended semi-detached home which occupies a really good size plot with extensive parking, car port and fully enclosed garden to rear".

The accommodation comprises entrance hallway, lounge to front, dining room with patio door onto the rear garden. A fitted kitchen providing a good range of units and window overlooking garden. There is a separate utility room has space for washing machine and tumble drier, door to rear garden and handy w.c. On the first floor are three bedrooms and a luxury family bathroom with fully tiled marble effect walls and floor. Panelled bath with shower over, w.c. and basin all complimented with brush gold fittings giving a decadent feel.