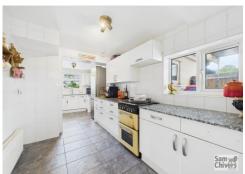

"An extended semi-detached home which occupies a really good size plot with extensive parking, car port and fully enclosed garden to rear".

The accommodation comprises entrance hallway, lounge to front, dining room with patio door onto the rear garden. A fitted kitchen providing a good range of units and window overlooking garden. There is a separate utility room has space for washing machine and tumble drier, door to rear garden and handy w.c. On the first floor are three bedrooms and a luxury family bathroom with fully tiled marble effect walls and floor. Panelled bath with shower over, w.c. and basin all complimented with brush gold fittings giving a decadent feel.