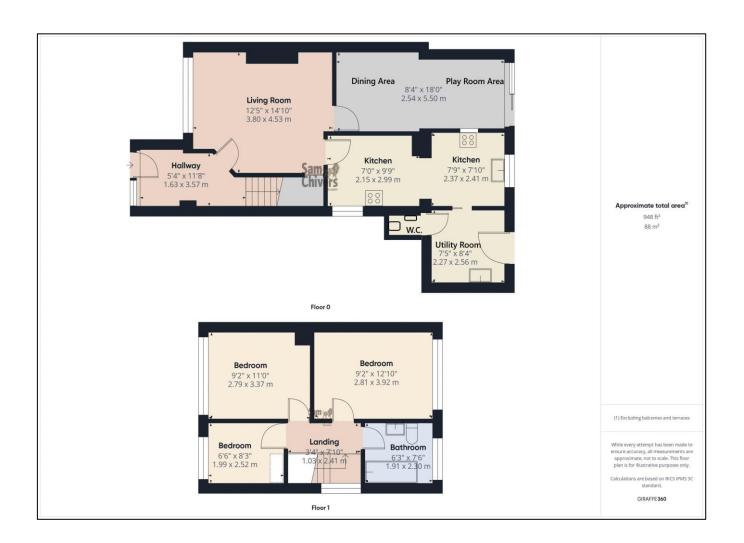

## 3 Wallenge Drive

Paulton BS39 7PX

£299,950

- An extended semi-detached home located close to open countryside
- Light and airy lounge to front with open fireplace
- Dining room / playroom with patio doors onto garden
- Fitted kitchen with window over garden, separate utility room and cloakroom
- Three bedrooms and a luxury fitted bathroom suite with brushed gold fittings
- Extensive private driveway, large carport and fully enclosed rear garden

"An extended semi-detached home which occupies a really good size plot with extensive parking, car port and fully enclosed garden to rear".

The accommodation comprises entrance hallway, lounge to front, dining room with patio door onto the rear garden. A fitted kitchen providing a good range of units and window overlooking garden. There is a separate utility room has space for washing machine and tumble drier, door to rear garden and handy w.c. On the first floor are three bedrooms and a luxury family bathroom with fully tiled marble effect walls and floor. Panelled bath with shower over, w.c. and basin all complimented with brush gold fittings giving a decadent feel.

Outside to front there is an extensive private drive leading to a large car port. Front level lawn. Gated side pathway leads into a fully enclosed and very good-sized lawn garden with patio area.

The property is located on the eastern outskirts of the village being on the doorstep of open countryside. Bath city centre is 8.5 miles and Bristol city centre is 14 miles, making the property a great commuter option. The village is well served, having a primary school, doctors, pharmacy, dentist, vets and a selection of local shops, takeaways and restaurant.