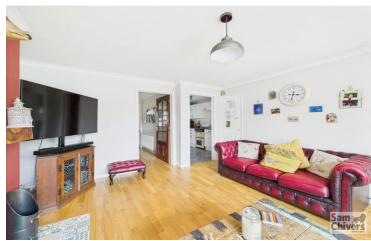

## 3 Wallenge Drive

Paulton BS39 7PX

£299,950

- An extended semi-detached home located close to open countryside
- Light and airy lounge to front with open fireplace
- Dining room / playroom with patio doors onto garden
- Fitted kitchen with window over garden, separate utility room and cloakroom
- Three bedrooms and a luxury fitted bathroom suite with brushed gold fittings
- Extensive private driveway, large carport and fully enclosed rear garden

"An extended semi-detached home which occupies a really good size plot with extensive parking, car port and fully enclosed garden to rear".

The accommodation comprises entrance hallway, lounge to front, dining room with patio door onto the rear garden. A fitted kitchen providing a good range of units and window overlooking garden. There is a separate utility room has space for washing machine and tumble drier, door to rear garden and handy w.c. On the first floor are three bedrooms and a luxury family bathroom with fully tiled marble effect walls and floor. Panelled bath with shower over, w.c. and basin all complimented with brush gold fittings giving a decadent feel.