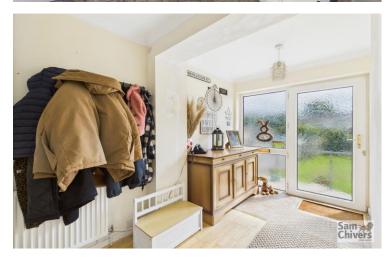

"An extended semi-detached home which occupies a really good size plot with extensive parking, car port and fully enclosed garden to rear".

The accommodation comprises entrance hallway, lounge to front, dining room with patio door onto the rear garden. A fitted kitchen providing a good range of units and window overlooking garden. There is a separate utility room has space for washing machine and tumble drier, door to rear garden and handy w.c. On the first floor are three bedrooms and a luxury family bathroom with fully tiled marble effect walls and floor. Panelled bath with shower over, w.c. and basin all complimented with brush gold fittings giving a decadent feel.