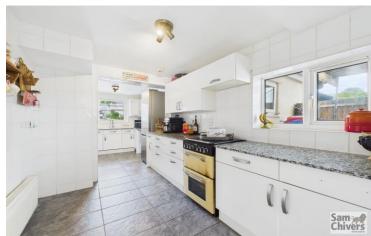

"An extended semi-detached home which occupies a really good size plot with extensive parking, car port and fully enclosed garden to rear".

The accommodation comprises entrance hallway, lounge to front, dining room with patio door onto the rear garden. A fitted kitchen providing a good range of units and window overlooking garden. There is a separate utility room has space for washing machine and tumble drier, door to rear garden and handy w.c. On the first floor are three bedrooms and a luxury family bathroom with fully tiled marble effect walls and floor. Panelled bath with shower over, w.c. and basin all complimented with brush gold fittings giving a decadent feel.