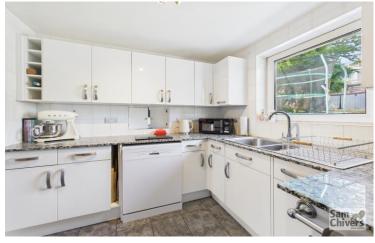

"An extended semi-detached home which occupies a really good size plot with extensive parking, car port and fully enclosed garden to rear".

The accommodation comprises entrance hallway, lounge to front, dining room with patio door onto the rear garden. A fitted kitchen providing a good range of units and window overlooking garden. There is a separate utility room has space for washing machine and tumble drier, door to rear garden and handy w.c. On the first floor are three bedrooms and a luxury family bathroom with fully tiled marble effect walls and floor. Panelled bath with shower over, w.c. and basin all complimented with brush gold fittings giving a decadent feel.