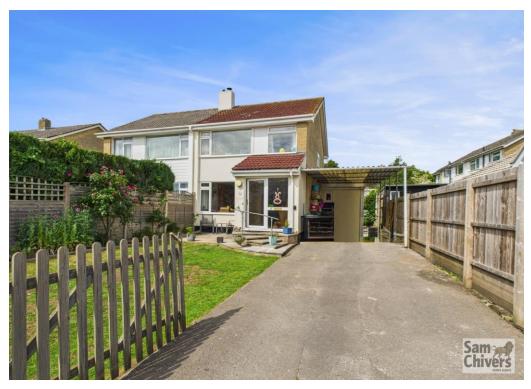

## 3 Wallenge Drive

Paulton BS39 7PX

£320,000

- An extended semi-detached home located close to open countryside
- Light and airy lounge to front with open fireplace
- Dining room / playroom with patio doors onto garden
- Fitted kitchen with window over garden, separate utility room and cloakroom
- Three bedrooms and a luxury fitted bathroom suite with brushed gold fittings
- Extensive private driveway, large carport and fully enclosed rear garden

"An extended semi-detached home which occupies a really good size plot with extensive parking, car port and fully enclosed garden to rear".

The accommodation comprises entrance hallway, lounge to front, dining room with patio door onto the rear garden. A fitted kitchen providing a good range of units and window overlooking garden. There is a separate utility room has space for washing machine and tumble drier, door to rear garden and handy w.c. On the first floor are three bedrooms and a luxury family bathroom with fully tiled marble effect walls and floor. Panelled bath with shower over, w.c. and basin all complimented with brush gold fittings giving a decadent feel.

Outside to front there is an extensive private drive leading to a large car port. Front level lawn. Gated side pathway leads into a fully enclosed and very good-sized lawn garden with patio area.

The property is located on the eastern outskirts of the village being on the doorstep of open countryside. Bath city centre is 8.5 miles and Bristol city centre is 14 miles, making the property a great commuter option. The village is well served, having a primary school, doctors, pharmacy, dentist, vets and a selection of local shops, takeaways and restaurant.