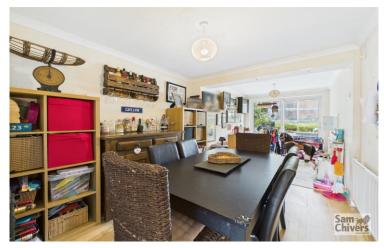

"An extended semi-detached home which occupies a really good size plot with extensive parking, car port and fully enclosed garden to rear".

The accommodation comprises entrance hallway, lounge to front, dining room with patio door onto the rear garden. A fitted kitchen providing a good range of units and window overlooking garden. There is a separate utility room has space for washing machine and tumble drier, door to rear garden and handy w.c. On the first floor are three bedrooms and a luxury family bathroom with fully tiled marble effect walls and floor. Panelled bath with shower over, w.c. and basin all complimented with brush gold fittings giving a decadent feel.