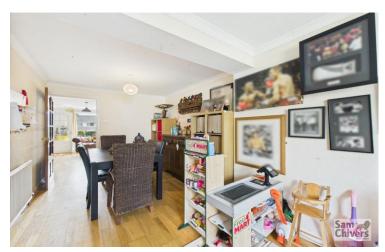

"An extended semi-detached home which occupies a really good size plot with extensive parking, car port and fully enclosed garden to rear".

The accommodation comprises entrance hallway, lounge to front, dining room with patio door onto the rear garden. A fitted kitchen providing a good range of units and window overlooking garden. There is a separate utility room has space for washing machine and tumble drier, door to rear garden and handy w.c. On the first floor are three bedrooms and a luxury family bathroom with fully tiled marble effect walls and floor. Panelled bath with shower over, w.c. and basin all complimented with brush gold fittings giving a decadent feel.