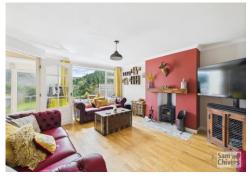

## 3 Wallenge Drive

Paulton BS39 7PX

£320,000

- An extended semi-detached home located close to open countryside
- Light and airy lounge to front with open fireplace
- Dining room / playroom with patio doors onto garden
- Fitted kitchen with window over garden, separate utility room and cloakroom
- Three bedrooms and a luxury fitted bathroom suite with brushed gold fittings
- Extensive private driveway, large carport and fully enclosed rear garden

"An extended semi-detached home which occupies a really good size plot with extensive parking, car port and fully enclosed garden to rear".

The accommodation comprises entrance hallway, lounge to front, dining room with patio door onto the rear garden. A fitted kitchen providing a good range of units and window overlooking garden. There is a separate utility room has space for washing machine and tumble drier, door to rear garden and handy w.c. On the first floor are three bedrooms and a luxury family bathroom with fully tiled marble effect walls and floor. Panelled bath with shower over, w.c. and basin all complimented with brush gold fittings giving a decadent feel.