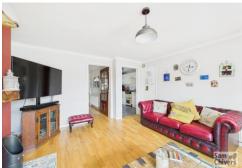

## 3 Wallenge Drive

Paulton BS39 7PX

£320,000

- An extended semi-detached home located close to open countryside
- Light and airy lounge to front with open fireplace
- Dining room / playroom with patio doors onto garden
- Fitted kitchen with window over garden, separate utility room and cloakroom
- Three bedrooms and a luxury fitted bathroom suite with brushed gold fittings
- Extensive private driveway, large carport and fully enclosed rear garden

"An extended semi-detached home which occupies a really good size plot with extensive parking, car port and fully enclosed garden to rear".

The accommodation comprises entrance hallway, lounge to front, dining room with patio door onto the rear garden. A fitted kitchen providing a good range of units and window overlooking garden. There is a separate utility room has space for washing machine and tumble drier, door to rear garden and handy w.c. On the first floor are three bedrooms and a luxury family bathroom with fully tiled marble effect walls and floor. Panelled bath with shower over, w.c. and basin all complimented with brush gold fittings giving a decadent feel.