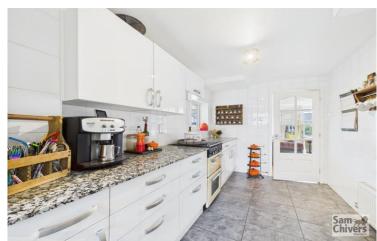

"An extended semi-detached home which occupies a really good size plot with extensive parking, car port and fully enclosed garden to rear".

The accommodation comprises entrance hallway, lounge to front, dining room with patio door onto the rear garden. A fitted kitchen providing a good range of units and window overlooking garden. There is a separate utility room has space for washing machine and tumble drier, door to rear garden and handy w.c. On the first floor are three bedrooms and a luxury family bathroom with fully tiled marble effect walls and floor. Panelled bath with shower over, w.c. and basin all complimented with brush gold fittings giving a decadent feel.