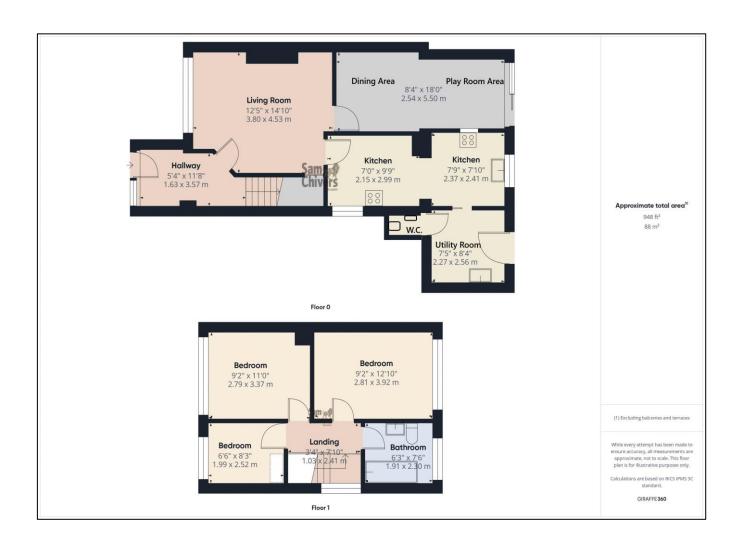

## 3 Wallenge Drive

Paulton BS39 7PX

£320,000

- An extended semi-detached home located close to open countryside
- Light and airy lounge to front with open fireplace
- Dining room / playroom with patio doors onto garden
- Fitted kitchen with window over garden, separate utility room and cloakroom
- Three bedrooms and a luxury fitted bathroom suite with brushed gold fittings
- Extensive private driveway, large carport and fully enclosed rear garden

"An extended semi-detached home which occupies a really good size plot with extensive parking, car port and fully enclosed garden to rear".

The accommodation comprises entrance hallway, lounge to front, dining room with patio door onto the rear garden. A fitted kitchen providing a good range of units and window overlooking garden. There is a separate utility room has space for washing machine and tumble drier, door to rear garden and handy w.c. On the first floor are three bedrooms and a luxury family bathroom with fully tiled marble effect walls and floor. Panelled bath with shower over, w.c. and basin all complimented with brush gold fittings giving a decadent feel.

Outside to front there is an extensive private drive leading to a large car port. Front level lawn. Gated side pathway leads into a fully enclosed and very good-sized lawn garden with patio area.

The property is located on the eastern outskirts of the village being on the doorstep of open countryside. Bath city centre is 8.5 miles and Bristol city centre is 14 miles, making the property a great commuter option. The village is well served, having a primary school, doctors, pharmacy, dentist, vets and a selection of local shops, takeaways and restaurant.