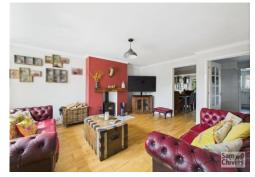

## 3 Wallenge Drive

Paulton BS39 7PX

£320,000

- An extended semi-detached home located close to open countryside
- Light and airy lounge to front with open fireplace
- Dining room / playroom with patio doors onto garden
- Fitted kitchen with window over garden, separate utility room and cloakroom
- Three bedrooms and a luxury fitted bathroom suite with brushed gold fittings
- Extensive private driveway, large carport and fully enclosed rear garden

"An extended semi-detached home which occupies a really good size plot with extensive parking, car port and fully enclosed garden to rear".

The accommodation comprises entrance hallway, lounge to front, dining room with patio door onto the rear garden. A fitted kitchen providing a good range of units and window overlooking garden. There is a separate utility room has space for washing machine and tumble drier, door to rear garden and handy w.c. On the first floor are three bedrooms and a luxury family bathroom with fully tiled marble effect walls and floor. Panelled bath with shower over, w.c. and basin all complimented with brush gold fittings giving a decadent feel.