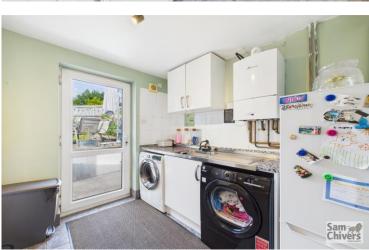

"An extended semi-detached home which occupies a really good size plot with extensive parking, car port and fully enclosed garden to rear".

The accommodation comprises entrance hallway, lounge to front, dining room with patio door onto the rear garden. A fitted kitchen providing a good range of units and window overlooking garden. There is a separate utility room has space for washing machine and tumble drier, door to rear garden and handy w.c. On the first floor are three bedrooms and a luxury family bathroom with fully tiled marble effect walls and floor. Panelled bath with shower over, w.c. and basin all complimented with brush gold fittings giving a decadent feel.