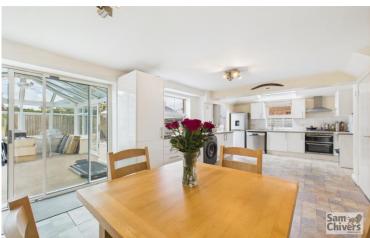

"An extended detached property occupying a level corner plot and having a sunny south facing garden".

Offered for sale with no onward chain, this detached property is situated in a much-sought location being close to Norton Hill secondary school and the Midsomer Norton Greenway. The accommodation comprises entrance lobby with handy cloakroom. A lounge with bay window to front. Extended to the rear this has created a roomy kitchen dining room with a pleasant sunny aspect overlooking the rear garden, there is a range of fitted units and ample space for a dining table. From the kitchen and also the entrance lobby there are doors leading into a reception room / 4th bedroom (originally the garage). Also from the dining area are patio doors leading into a large conservatory which in turn opens onto the rear garden. On the first floor are three bedrooms and a shower room.