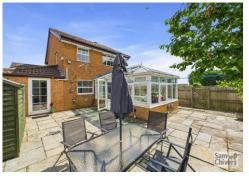

"An extended detached property occupying a level corner plot and having a sunny south facing garden".

Offered for sale with no onward chain, this detached property is situated in a much-sought location being close to Norton Hill secondary school and the Midsomer Norton Greenway. The accommodation comprises entrance lobby with handy cloakroom. A lounge with bay window to front. Extended to the rear this has created a roomy kitchen dining room with a pleasant sunny aspect overlooking the rear garden, there is a range of fitted units and ample space for a dining table. From the kitchen and also the entrance lobby there are doors leading into a reception room / 4th bedroom (originally the garage). Also from the dining area are patio doors leading into a large conservatory which in turn opens onto the rear garden. On the first floor are three bedrooms and a shower room.

The property benefits from gas central heating and double glazing.

Outside to front is a private paved driveway and gravelled border sweeping around to the side. To the rear is a fully enclosed garden, which is south facing, fully enclosed and mainly paved. Gated access to side.