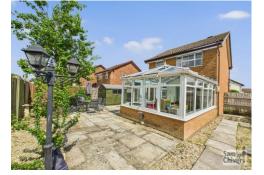

"An extended detached property occupying a level corner plot and having a sunny south facing garden".

Offered for sale with no onward chain, this detached property is situated in a much-sought location being close to Norton Hill secondary school and the Midsomer Norton Greenway. The accommodation comprises entrance lobby with handy cloakroom. A lounge with bay window to front. Extended to the rear this has created a roomy kitchen dining room with a pleasant sunny aspect overlooking the rear garden, there is a range of fitted units and ample space for a dining table. From the kitchen and also the entrance lobby there are doors leading into a reception room / 4th bedroom (originally the garage). Also from the dining area are patio doors leading into a large conservatory which in turn opens onto the rear garden. On the first floor are three bedrooms and a shower room.

The property benefits from gas central heating and double glazing.

Outside to front is a private paved driveway and gravelled border sweeping around to the side. To the rear is a fully enclosed garden, which is south facing, fully enclosed and mainly paved. Gated access to side.