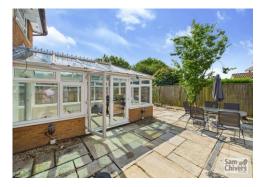

"An extended detached property occupying a level corner plot and having a sunny south facing garden".

Offered for sale with no onward chain, this detached property is situated in a much-sought location being close to Norton Hill secondary school and the Midsomer Norton Greenway. The accommodation comprises entrance lobby with handy cloakroom. A lounge with bay window to front. Extended to the rear this has created a roomy kitchen dining room with a pleasant sunny aspect overlooking the rear garden, there is a range of fitted units and ample space for a dining table. From the kitchen and also the entrance lobby there are doors leading into a reception room / 4th bedroom (originally the garage). Also from the dining area are patio doors leading into a large conservatory which in turn opens onto the rear garden. On the first floor are three bedrooms and a shower room.

The property benefits from gas central heating and double glazing.

Outside to front is a private paved driveway and gravelled border sweeping around to the side. To the rear is a fully enclosed garden, which is south facing, fully enclosed and mainly paved. Gated access to side.