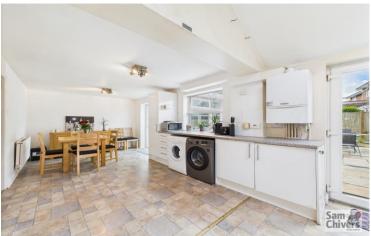

"An extended detached property occupying a level corner plot and having a sunny south facing garden".

Offered for sale with no onward chain, this detached property is situated in a much-sought location being close to Norton Hill secondary school and the Midsomer Norton Greenway. The accommodation comprises entrance lobby with handy cloakroom. A lounge with bay window to front. Extended to the rear this has created a roomy kitchen dining room with a pleasant sunny aspect overlooking the rear garden, there is a range of fitted units and ample space for a dining table. From the kitchen and also the entrance lobby there are doors leading into a reception room / 4th bedroom (originally the garage). Also from the dining area are patio doors leading into a large conservatory which in turn opens onto the rear garden. On the first floor are three bedrooms and a shower room.