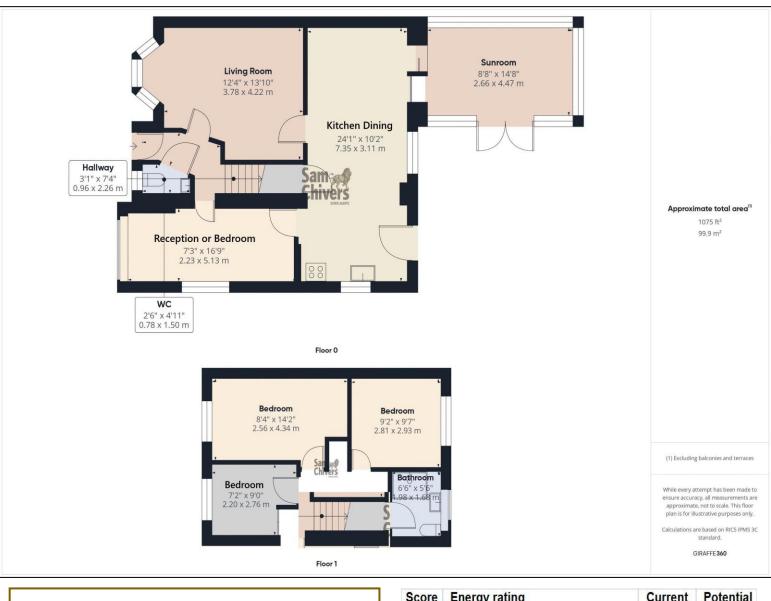

## 20 Woodpecker Avenue

Westfield BA3 4NN **£349,950** 

- An extended detached property occupying a level corner plot
- Entrance lobby, handy cloakroom, lounge with bay window to front
- Feature kitchen dining room opening into a large conservatory
- Third reception or fourth bedroom (originally an integral garage)
- Three first floor bedrooms and shower / wet room
- Paved private drive to front and south facing fully enclosed garden to rear

"An extended detached property occupying a level corner plot and having a sunny south facing garden".

Offered for sale with no onward chain, this detached property is situated in a much-sought location being close to Norton Hill secondary school and the Midsomer Norton Greenway. The accommodation comprises entrance lobby with handy cloakroom. A lounge with bay window to front. Extended to the rear this has created a roomy kitchen dining room with a pleasant sunny aspect overlooking the rear garden, there is a range of fitted units and ample space for a dining table. From the kitchen and also the entrance lobby there are doors leading into a reception room / 4th bedroom (originally the garage). Also from the dining area are patio doors leading into a large conservatory which in turn opens onto the rear garden. On the first floor are three bedrooms and a shower room.

The property benefits from gas central heating and double glazing.

Outside to front is a private paved driveway and gravelled border sweeping around to the side. To the rear is a fully enclosed garden, which is south facing, fully enclosed and mainly paved. Gated access to side.