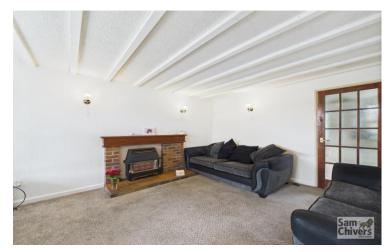

"An extended detached property occupying a level corner plot and having a sunny south facing garden".

Offered for sale with no onward chain, this detached property is situated in a much-sought location being close to Norton Hill secondary school and the Midsomer Norton Greenway. The accommodation comprises entrance lobby with handy cloakroom. A lounge with bay window to front. Extended to the rear this has created a roomy kitchen dining room with a pleasant sunny aspect overlooking the rear garden, there is a range of fitted units and ample space for a dining table. From the kitchen and also the entrance lobby there are doors leading into a reception room / 4th bedroom (originally the garage). Also from the dining area are patio doors leading into a large conservatory which in turn opens onto the rear garden. On the first floor are three bedrooms and a shower room.