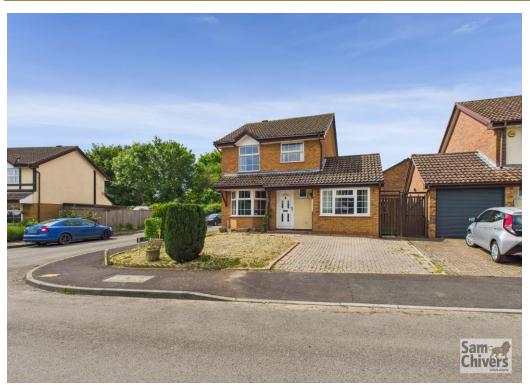

## 20 Woodpecker Avenue

Westfield BA3 4NN **£349,950** 

- An extended detached property occupying a level corner plot
- Entrance lobby, handy cloakroom, lounge with bay window to front
- Feature kitchen dining room opening into a large conservatory
- Third reception or fourth bedroom (originally an integral garage)
- Three first floor bedrooms and shower / wet room
- Paved private drive to front and south facing fully enclosed garden to rear

"An extended detached property occupying a level corner plot and having a sunny south facing garden".

Offered for sale with no onward chain, this detached property is situated in a much-sought location being close to Norton Hill secondary school and the Midsomer Norton Greenway. The accommodation comprises entrance lobby with handy cloakroom. A lounge with bay window to front. Extended to the rear this has created a roomy kitchen dining room with a pleasant sunny aspect overlooking the rear garden, there is a range of fitted units and ample space for a dining table. From the kitchen and also the entrance lobby there are doors leading into a reception room / 4th bedroom (originally the garage). Also from the dining area are patio doors leading into a large conservatory which in turn opens onto the rear garden. On the first floor are three bedrooms and a shower room.

The property benefits from gas central heating and double glazing.

Outside to front is a private paved driveway and gravelled border sweeping around to the side. To the rear is a fully enclosed garden, which is south facing, fully enclosed and mainly paved. Gated access to side.