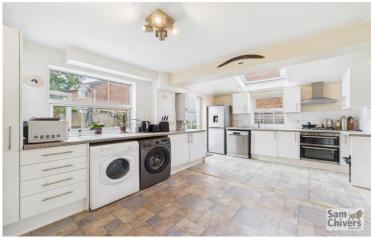

"An extended detached property occupying a level corner plot and having a sunny south facing garden".

Offered for sale with no onward chain, this detached property is situated in a much-sought location being close to Norton Hill secondary school and the Midsomer Norton Greenway. The accommodation comprises entrance lobby with handy cloakroom. A lounge with bay window to front. Extended to the rear this has created a roomy kitchen dining room with a pleasant sunny aspect overlooking the rear garden, there is a range of fitted units and ample space for a dining table. From the kitchen and also the entrance lobby there are doors leading into a reception room / 4th bedroom (originally the garage). Also from the dining area are patio doors leading into a large conservatory which in turn opens onto the rear garden. On the first floor are three bedrooms and a shower room.