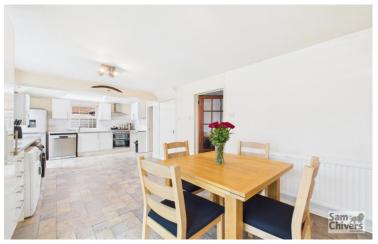

"An extended detached property occupying a level corner plot and having a sunny south facing garden".

Offered for sale with no onward chain, this detached property is situated in a much-sought location being close to Norton Hill secondary school and the Midsomer Norton Greenway. The accommodation comprises entrance lobby with handy cloakroom. A lounge with bay window to front. Extended to the rear this has created a roomy kitchen dining room with a pleasant sunny aspect overlooking the rear garden, there is a range of fitted units and ample space for a dining table. From the kitchen and also the entrance lobby there are doors leading into a reception room / 4th bedroom (originally the garage). Also from the dining area are patio doors leading into a large conservatory which in turn opens onto the rear garden. On the first floor are three bedrooms and a shower room.