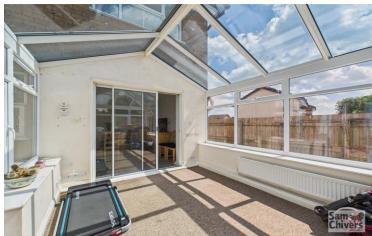

"An extended detached property occupying a level corner plot and having a sunny south facing garden".

Offered for sale with no onward chain, this detached property is situated in a much-sought location being close to Norton Hill secondary school and the Midsomer Norton Greenway. The accommodation comprises entrance lobby with handy cloakroom. A lounge with bay window to front. Extended to the rear this has created a roomy kitchen dining room with a pleasant sunny aspect overlooking the rear garden, there is a range of fitted units and ample space for a dining table. From the kitchen and also the entrance lobby there are doors leading into a reception room / 4th bedroom (originally the garage). Also from the dining area are patio doors leading into a large conservatory which in turn opens onto the rear garden. On the first floor are three bedrooms and a shower room.