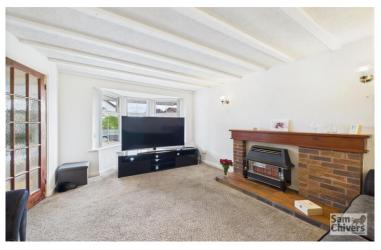

"An extended detached property occupying a level corner plot and having a sunny south facing garden".

Offered for sale with no onward chain, this detached property is situated in a much-sought location being close to Norton Hill secondary school and the Midsomer Norton Greenway. The accommodation comprises entrance lobby with handy cloakroom. A lounge with bay window to front. Extended to the rear this has created a roomy kitchen dining room with a pleasant sunny aspect overlooking the rear garden, there is a range of fitted units and ample space for a dining table. From the kitchen and also the entrance lobby there are doors leading into a reception room / 4th bedroom (originally the garage). Also from the dining area are patio doors leading into a large conservatory which in turn opens onto the rear garden. On the first floor are three bedrooms and a shower room.