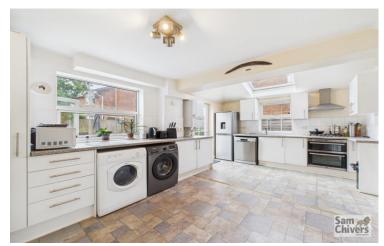

"An extended detached property occupying a level corner plot and having a sunny south facing garden".

Offered for sale with no onward chain, this detached property is situated in a much-sought location being close to Norton Hill secondary school and the Midsomer Norton Greenway. The accommodation comprises entrance lobby with handy cloakroom. A lounge with bay window to front. Extended to the rear this has created a roomy kitchen dining room with a pleasant sunny aspect overlooking the rear garden, there is a range of fitted units and ample space for a dining table. From the kitchen and also the entrance lobby there are doors leading into a reception room / 4th bedroom (originally the garage). Also from the dining area are patio doors leading into a large conservatory which in turn opens onto the rear garden. On the first floor are three bedrooms and a shower room.