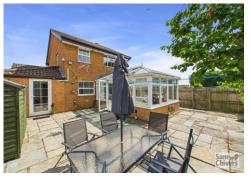

"An extended detached property occupying a level corner plot and having a sunny south facing garden".

Offered for sale with no onward chain, this detached property is situated in a much-sought location being close to Norton Hill secondary school and the Midsomer Norton Greenway. The accommodation comprises entrance lobby with handy cloakroom. A lounge with bay window to front. Extended to the rear this has created a roomy kitchen dining room with a pleasant sunny aspect overlooking the rear garden, there is a range of fitted units and ample space for a dining table. From the kitchen and also the entrance lobby there are doors leading into a reception room / 4th bedroom (originally the garage). Also from the dining area are patio doors leading into a large conservatory which in turn opens onto the rear garden. On the first floor are three bedrooms and a shower room.

The property benefits from gas central heating and double glazing.

Outside to front is a private paved driveway and gravelled border sweeping around to the side. To the rear is a fully enclosed garden, which is south facing, fully enclosed and mainly paved. Gated access to side.