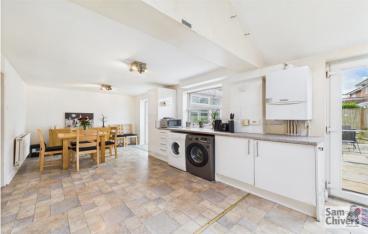

"An extended detached property occupying a level corner plot and having a sunny south facing garden".

Offered for sale with no onward chain, this detached property is situated in a much-sought location being close to Norton Hill secondary school and the Midsomer Norton Greenway. The accommodation comprises entrance lobby with handy cloakroom. A lounge with bay window to front. Extended to the rear this has created a roomy kitchen dining room with a pleasant sunny aspect overlooking the rear garden, there is a range of fitted units and ample space for a dining table. From the kitchen and also the entrance lobby there are doors leading into a reception room / 4th bedroom (originally the garage). Also from the dining area are patio doors leading into a large conservatory which in turn opens onto the rear garden. On the first floor are three bedrooms and a shower room.