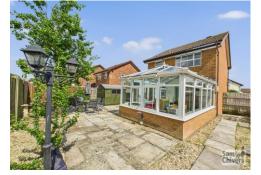

"An extended detached property occupying a level corner plot and having a sunny south facing garden".

Offered for sale with no onward chain, this detached property is situated in a much-sought location being close to Norton Hill secondary school and the Midsomer Norton Greenway. The accommodation comprises entrance lobby with handy cloakroom. A lounge with bay window to front. Extended to the rear this has created a roomy kitchen dining room with a pleasant sunny aspect overlooking the rear garden, there is a range of fitted units and ample space for a dining table. From the kitchen and also the entrance lobby there are doors leading into a reception room / 4th bedroom (originally the garage). Also from the dining area are patio doors leading into a large conservatory which in turn opens onto the rear garden. On the first floor are three bedrooms and a shower room.

The property benefits from gas central heating and double glazing.

Outside to front is a private paved driveway and gravelled border sweeping around to the side. To the rear is a fully enclosed garden, which is south facing, fully enclosed and mainly paved. Gated access to side.