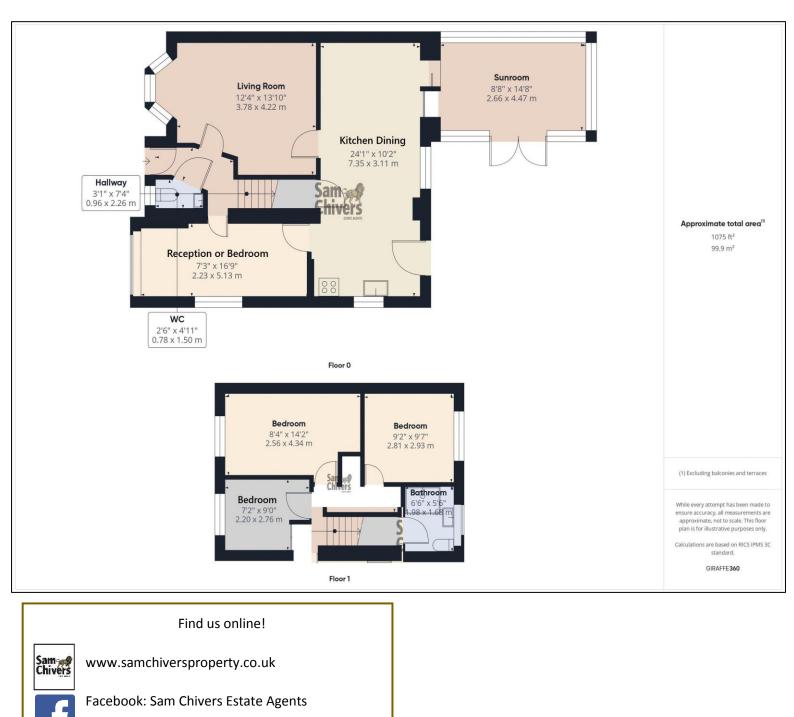

## Sam Chivers Estate Agents

TELEPHONE

01761 411020

EMAIL sales@samchiversproperty.co.uk

Westfield BA3 4NN **£359,950** 

- An extended detached property occupying a level corner plot
- Entrance lobby, handy cloakroom, lounge with bay window to front
- Feature kitchen dining room opening into a large conservatory
- Third reception or fourth bedroom (originally an integral garage)
- Three first floor bedrooms and shower / wet room
- Paved private drive to front and south facing fully enclosed garden to rear

"An extended detached property occupying a level corner plot and having a sunny south facing garden".

Offered for sale with no onward chain, this detached property is situated in a much-sought location being close to Norton Hill secondary school and the Midsomer Norton Greenway. The accommodation comprises entrance lobby with handy cloakroom. A lounge with bay window to front. Extended to the rear this has created a roomy kitchen dining room with a pleasant sunny aspect overlooking the rear garden, there is a range of fitted units and ample space for a dining table. From the kitchen and also the entrance lobby there are doors leading into a reception room / 4th bedroom (originally the garage). Also from the dining area are patio doors leading into a large conservatory which in turn opens onto the rear garden. On the first floor are three bedrooms and a shower room.