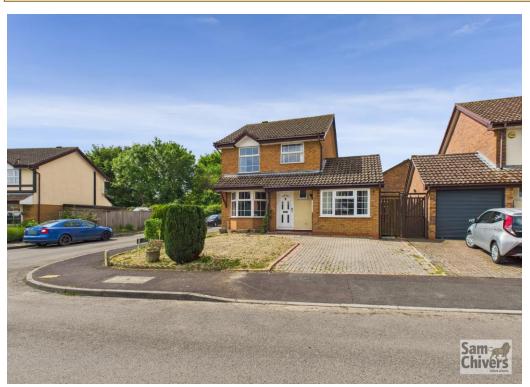

## Sam Chivers Estate Agents

TELEPHONE

01761 411020

EMAIL sales@samchiversproperty.co.uk

Westfield BA3 4NN **£359,950** 

- An extended detached property occupying a level corner plot
- Entrance lobby, handy cloakroom, lounge with bay window to front
- Feature kitchen dining room opening into a large conservatory
- Third reception or fourth bedroom (originally an integral garage)
- Three first floor bedrooms and shower / wet room
- Paved private drive to front and south facing fully enclosed garden to rear

"An extended detached property occupying a level corner plot and having a sunny south facing garden".

Offered for sale with no onward chain, this detached property is situated in a much-sought location being close to Norton Hill secondary school and the Midsomer Norton Greenway. The accommodation comprises entrance lobby with handy cloakroom. A lounge with bay window to front. Extended to the rear this has created a roomy kitchen dining room with a pleasant sunny aspect overlooking the rear garden, there is a range of fitted units and ample space for a dining table. From the kitchen and also the entrance lobby there are doors leading into a reception room / 4th bedroom (originally the garage). Also from the dining area are patio doors leading into a large conservatory which in turn opens onto the rear garden. On the first floor are three bedrooms and a shower room.

The property benefits from gas central heating and double glazing.

Outside to front is a private paved driveway and gravelled border sweeping around to the side. To the rear is a fully enclosed garden, which is south facing, fully enclosed and mainly paved. Gated access to side.