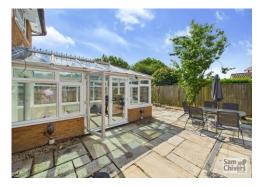

"An extended detached property occupying a level corner plot and having a sunny south facing garden".

Offered for sale with no onward chain, this detached property is situated in a much-sought location being close to Norton Hill secondary school and the Midsomer Norton Greenway. The accommodation comprises entrance lobby with handy cloakroom. A lounge with bay window to front. Extended to the rear this has created a roomy kitchen dining room with a pleasant sunny aspect overlooking the rear garden, there is a range of fitted units and ample space for a dining table. From the kitchen and also the entrance lobby there are doors leading into a reception room / 4th bedroom (originally the garage). Also from the dining area are patio doors leading into a large conservatory which in turn opens onto the rear garden. On the first floor are three bedrooms and a shower room.

The property benefits from gas central heating and double glazing.

Outside to front is a private paved driveway and gravelled border sweeping around to the side. To the rear is a fully enclosed garden, which is south facing, fully enclosed and mainly paved. Gated access to side.