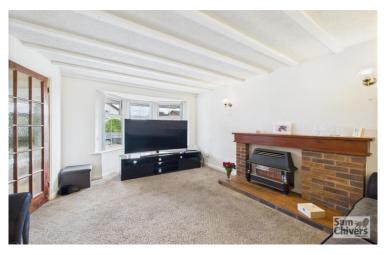

"An extended detached property occupying a level corner plot and having a sunny south facing garden".

Offered for sale with no onward chain, this detached property is situated in a much-sought location being close to Norton Hill secondary school and the Midsomer Norton Greenway. The accommodation comprises entrance lobby with handy cloakroom. A lounge with bay window to front. Extended to the rear this has created a roomy kitchen dining room with a pleasant sunny aspect overlooking the rear garden, there is a range of fitted units and ample space for a dining table. From the kitchen and also the entrance lobby there are doors leading into a reception room / 4th bedroom (originally the garage). Also from the dining area are patio doors leading into a large conservatory which in turn opens onto the rear garden. On the first floor are three bedrooms and a shower room.