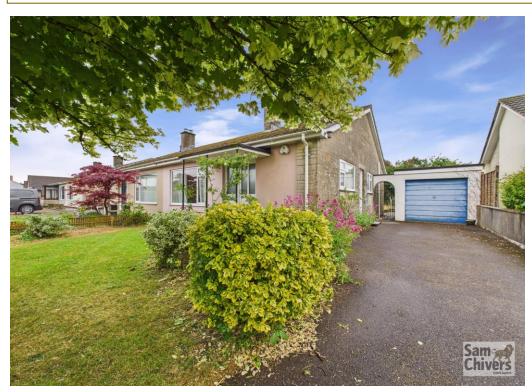

## 32 Oaklands Paulton BS39 7RW £285,000

- A semi-detached bungalow requiring general modernisation
- Extremely private south facing garden backing onto fields
- Lounge dining room with open fireplace (not tested)
- Two double bedrooms and bathroom
- Private driveway to side leading to garage
- Quiet cul de sac position, offered for sale with no onward chain

"A semi-detached bungalow situated at the head of a quiet cul de sac and having a mature garden and sunny South facing garden which adjoins open field".

The property is offered for sale with no onward chain. General updating inside and out will be required.

The accommodation comprises an entrance lobby, lounge dining room, kitchen breakfast room, two bedrooms and bathroom. Mains electricity, water and drainage are connected, gas is not available.

Externally the property is approached via a private drive providing parking for two cars in tandem and leading to a single garage. There is a level lawn garden to front with a mature tree providing much privacy. A main feature of this property is its fully enclosed rear garden which is extremely privacy, south facing and backing onto open fields.