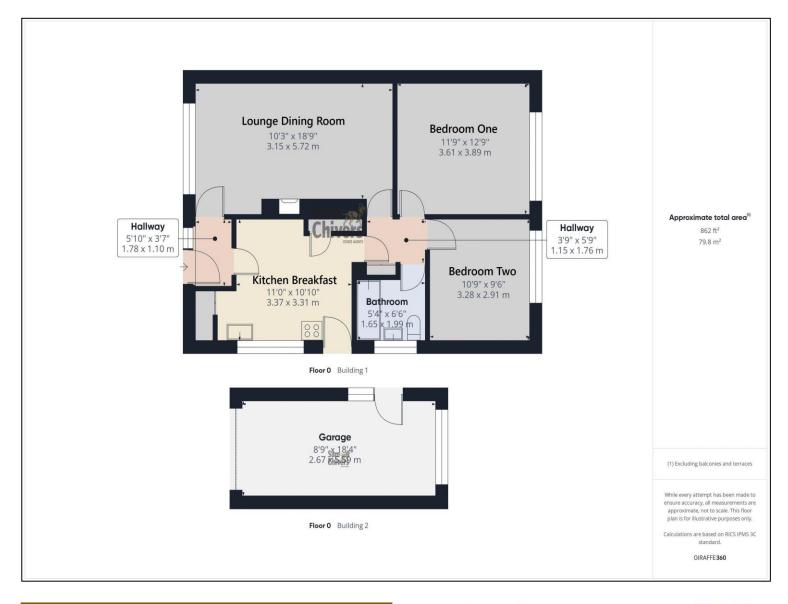

The accommodation comprises an entrance lobby, lounge dining room, kitchen breakfast room, two bedrooms and bathroom. Mains electricity, water and drainage are connected, gas is not available.

Externally the property is approached via a private drive providing parking for two cars in tandem and leading to a single garage. There is a level lawn garden to front with a mature tree providing much privacy. A main feature of this property is its fully enclosed rear garden which is extremely privacy, south facing and backing onto open fields.