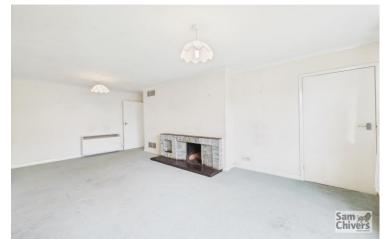

## 32 Oaklands Paulton BS39 7RW £285,000

- A semi-detached bungalow requiring general modernisation
- Extremely private south facing garden backing onto fields
- Lounge dining room with open fireplace (not tested)
- Two double bedrooms and bathroom
- Private driveway to side leading to garage
- Quiet cul de sac position, offered for sale with no onward chain

The accommodation comprises an entrance lobby, lounge dining room, kitchen breakfast room, two bedrooms and bathroom. Mains electricity, water and drainage are connected, gas is not available.

Externally the property is approached via a private drive providing parking for two cars in tandem and leading to a single garage. There is a level lawn garden to front with a mature tree providing much privacy. A main feature of this property is its fully enclosed rear garden which is extremely privacy, south facing and backing onto open fields.