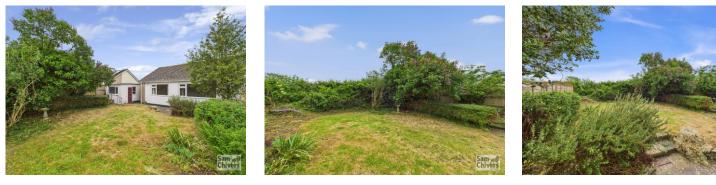

The accommodation comprises an entrance lobby, lounge dining room, kitchen breakfast room, two bedrooms and bathroom. Mains electricity, water and drainage are connected, gas is not available.

Externally the property is approached via a private drive providing parking for two cars in tandem and leading to a single garage. There is a level lawn garden to front with a mature tree providing much privacy. A main feature of this property is its fully enclosed rear garden which is extremely privacy, south facing and backing onto open fields.