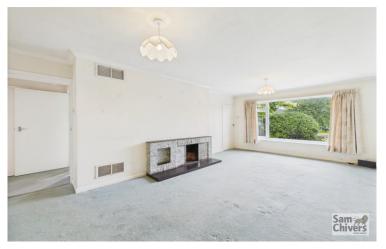

## 32 Oaklands Paulton BS39 7RW £285,000

- A semi-detached bungalow requiring general modernisation
- Extremely private south facing garden backing onto fields
- Lounge dining room with open fireplace (not tested)
- Two double bedrooms and bathroom
- Private driveway to side leading to garage
- Quiet cul de sac position, offered for sale with no onward chain

The accommodation comprises an entrance lobby, lounge dining room, kitchen breakfast room, two bedrooms and bathroom. Mains electricity, water and drainage are connected, gas is not available.

Externally the property is approached via a private drive providing parking for two cars in tandem and leading to a single garage. There is a level lawn garden to front with a mature tree providing much privacy. A main feature of this property is its fully enclosed rear garden which is extremely privacy, south facing and backing onto open fields.