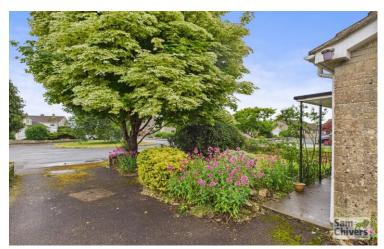

"A semi-detached bungalow situated at the head of a quiet cul de sac and having a mature garden and sunny South facing garden which adjoins open field".

The property is offered for sale with no onward chain. General updating inside and out will be required.

The accommodation comprises an entrance lobby, lounge dining room, kitchen breakfast room, two bedrooms and bathroom. Mains electricity, water and drainage are connected, gas is not available.

Externally the property is approached via a private drive providing parking for two cars in tandem and leading to a single garage. There is a level lawn garden to front with a mature tree providing much privacy. A main feature of this property is its fully enclosed rear garden which is extremely privacy, south facing and backing onto open fields.