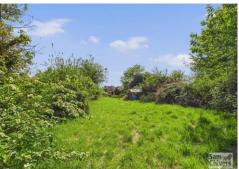

The jewel in the crown with this property is undoubtedly is outdoor space and garden. At the front there is a lawn garden with mature shrubs to the borders ad a driveway which runs up to a single garage. At the rear there is a lawn garden which measures approx 260ft in length from the rear door to the bottom boundary and is currently laid to lawn and would require some landscaping. Many have extended up and significantly out on similar properties to create a large family home subject to seeking the correct permissions.