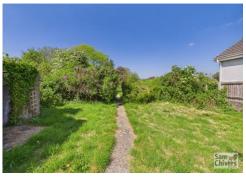

The jewel in the crown with this property is undoubtedly is outdoor space and garden. At the front there is a lawn garden with mature shrubs to the borders ad a driveway which runs up to a single garage. At the rear there is a lawn garden which measures approx 260ft in length from the rear door to the bottom boundary and is currently laid to lawn and would require some landscaping. Many have extended up and significantly out on similar properties to create a large family home subject to seeking the correct permissions.