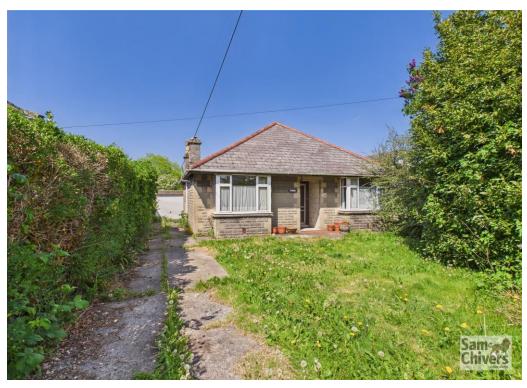

## **Sunny Hill**

Farrington Road, Paulton BS39 7LP

£350,000

- A detached three bedroom bungalow requiring refurbishment
- Huge amount of potential to extend or transform to a family home
- Rear garden measuring approximately 260ft in length
- Spacious lounge,
  kitchen/breakfast room and a bathroom
- Excellent commuter base for Bath & Bristol
- Offered for sale with no onward sales chain

'This detached bungalow requires full refurbishment but with a garden measuring approx 260ft in length offers huge potential to transform the property as neighbouring properties have!'

This three bedroom detached bungalow is offered for sale with no onward sales chain and offers a huge amount of scope and potential to the right buyer to extend and enhance the property with the correct permissions being sought and obtained. The accommodation currently comprises, an entrance hallway with doors to all accommodation. The lounge is situated at the rear of the property and overlooks the garden and there is a generous sized kitchen/breakfast room. The property has a rear lean to and a pantry as well as three double bedrooms and a bathroom. GCH and double glazing. The bungalow requires full renovation internally.

The jewel in the crown with this property is undoubtedly is outdoor space and garden. At the front there is a lawn garden with mature shrubs to the borders ad a driveway which runs up to a single garage. At the rear there is a lawn garden which measures approx 260ft in length from the rear door to the bottom boundary and is currently laid to lawn and would require some landscaping. Many have extended up and significantly out on similar properties to create a large family home subject to seeking the correct permissions.