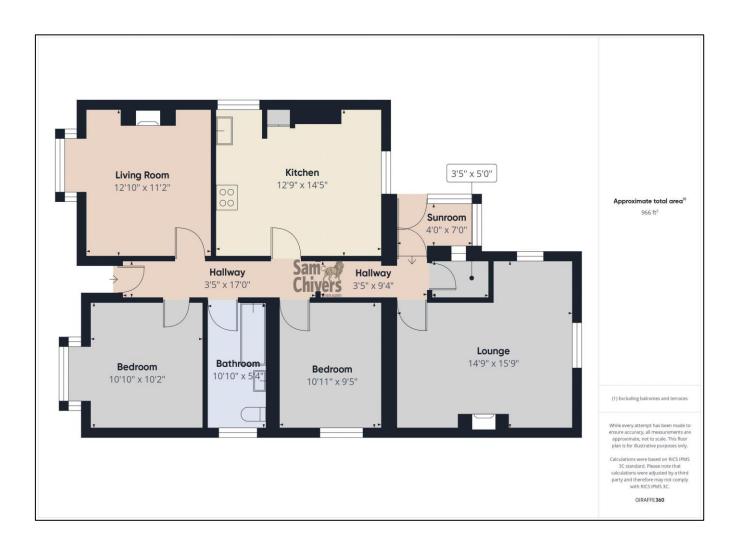

## **Sunny Hill**

Farrington Road, Paulton BS39 7LP

£350,000

- A detached three bedroom bungalow requiring refurbishment
- Huge amount of potential to extend or transform to a family home
- Rear garden measuring approximately 260ft in length
- Spacious lounge,
  kitchen/breakfast room and a bathroom
- Excellent commuter base for Bath & Bristol
- Offered for sale with no onward sales chain

'This detached bungalow requires full refurbishment but with a garden measuring approx 260ft in length offers huge potential to transform the property as neighbouring properties have!'

This three bedroom detached bungalow is offered for sale with no onward sales chain and offers a huge amount of scope and potential to the right buyer to extend and enhance the property with the correct permissions being sought and obtained. The accommodation currently comprises, an entrance hallway with doors to all accommodation. The lounge is situated at the rear of the property and overlooks the garden and there is a generous sized kitchen/breakfast room. The property has a rear lean to and a pantry as well as three double bedrooms and a bathroom. GCH and double glazing. The bungalow requires full renovation internally.