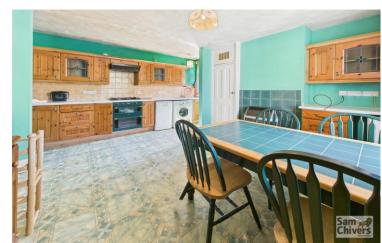

'This detached bungalow requires full refurbishment but with a garden measuring approx 260ft in length offers huge potential to transform the property as neighbouring properties have!'

This three bedroom detached bungalow is offered for sale with no onward sales chain and offers a huge amount of scope and potential to the right buyer to extend and enhance the property with the correct permissions being sought and obtained. The accommodation currently comprises, an entrance hallway with doors to all accommodation. The lounge is situated at the rear of the property and overlooks the garden and there is a generous sized kitchen/breakfast room. The property has a rear lean to and a pantry as well as three double bedrooms and a bathroom. GCH and double glazing. The bungalow requires full renovation internally.