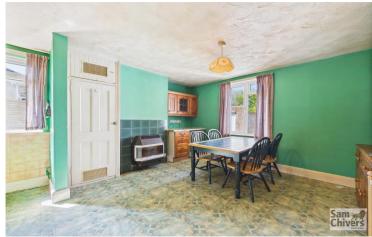

'This detached bungalow requires full refurbishment but with a garden measuring approx 260ft in length offers huge potential to transform the property as neighbouring properties have!'

This three bedroom detached bungalow is offered for sale with no onward sales chain and offers a huge amount of scope and potential to the right buyer to extend and enhance the property with the correct permissions being sought and obtained. The accommodation currently comprises, an entrance hallway with doors to all accommodation. The lounge is situated at the rear of the property and overlooks the garden and there is a generous sized kitchen/breakfast room. The property has a rear lean to and a pantry as well as three double bedrooms and a bathroom. GCH and double glazing. The bungalow requires full renovation internally.