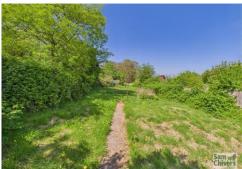

The jewel in the crown with this property is undoubtedly is outdoor space and garden. At the front there is a lawn garden with mature shrubs to the borders ad a driveway which runs up to a single garage. At the rear there is a lawn garden which measures approx 260ft in length from the rear door to the bottom boundary and is currently laid to lawn and would require some landscaping. Many have extended up and significantly out on similar properties to create a large family home subject to seeking the correct permissions.