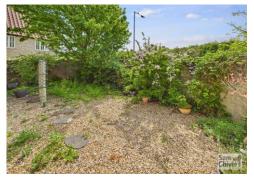

Outside the property has a fully enclosed rear garden laid to a combination of patio and chippings with some mature shrubs to the surrounds. To the side is a gated private drive leading to a double garage with power and lighting.