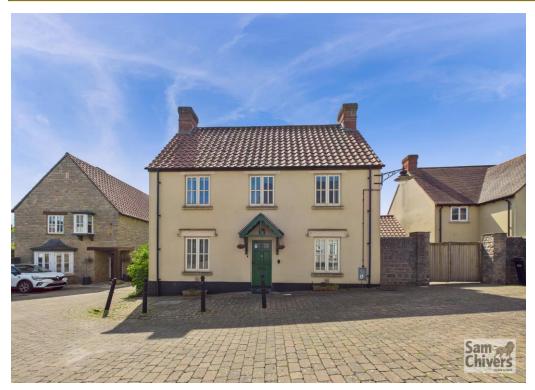

## 15 Blackberry Way

Midsomer Norton BA3 2RN

£450,000

- A detached four bedroom family home
- Large living room with French dors to the garden
- Kitchen/breakfast room, separate dining room and utility
- Main bedroom with en suite shower room
- Double garage, gated driveway parking and an enclosed garden
- Offered for sale with no onward chain

'An impressive detached family home offering an abundance of living space plus a double garage and is also being offered for sale with no onward sales chain!'

Situated on the ever popular Duchy of Cornwall development this four bedroom detached family home is offered for sale with the added bonus of being sold with no onward sales chain. The accommodation is arranged over two floors and comprises a central entrance hallway with handy cloakroom and stairs to the first floor, lounge with window to front and French doors opening onto the rear garden. There is a fitted kitchen and separate utility room, a door from the kitchen opens onto the rear garden. Also on the ground floor is a dining room and a useful home office/study. On the first floor are four good sized bedrooms, the main bedroom is spacious and enjoys a fitted wardrobe and an en suite shower room. There is also a family bathroom. GCH and double glazing.