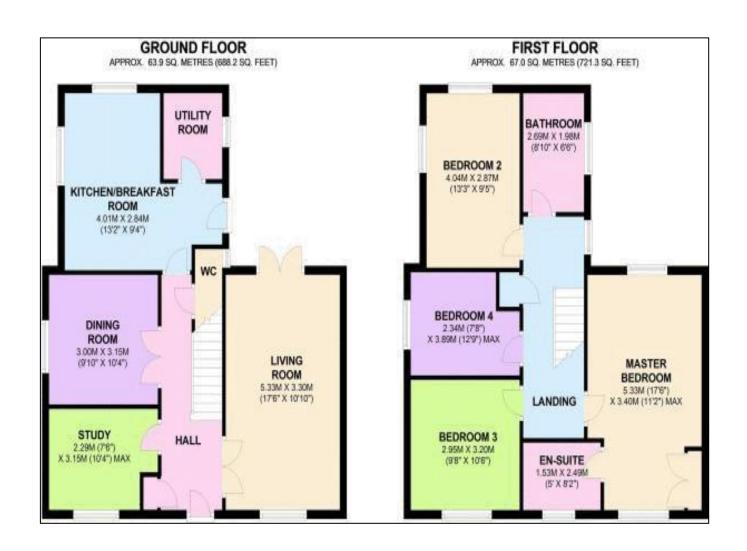

## 15 Blackberry Way

Midsomer Norton BA3 2RN

£450,000

- A detached four bedroom family home
- Large living room with French dors to the garden
- Kitchen/breakfast room, separate dining room and utility
- Main bedroom with en suite shower room
- Double garage, gated driveway parking and an enclosed garden
- Offered for sale with no onward chain

'An impressive detached family home offering an abundance of living space plus a double garage and is also being offered for sale with no onward sales chain!'

Situated on the ever popular Duchy of Cornwall development this four bedroom detached family home is offered for sale with the added bonus of being sold with no onward sales chain. The accommodation is arranged over two floors and comprises a central entrance hallway with handy cloakroom and stairs to the first floor, lounge with window to front and French doors opening onto the rear garden. There is a fitted kitchen and separate utility room, a door from the kitchen opens onto the rear garden. Also on the ground floor is a dining room and a useful home office/study. On the first floor are four good sized bedrooms, the main bedroom is spacious and enjoys a fitted wardrobe and an en suite shower room. There is also a family bathroom. GCH and double glazing.