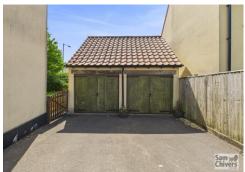

Outside the property has a fully enclosed rear garden laid to a combination of patio and chippings with some mature shrubs to the surrounds. To the side is a gated private drive leading to a double garage with power and lighting.