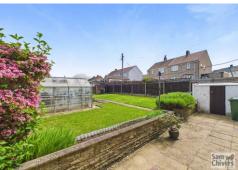

Externally the property has an enclosed, meticulously maintained front garden which could potentially be adapted to create parking subject to seeking the correct permissions. At the rear there is a good size garden offering a patio area and then a relatively level lawn with a green house and garden store shed. The garden is private and has a nice aspect out from the rear.