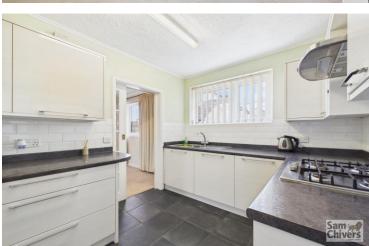

'A mature and tidily presented three bedroom semi detached home with a private and fairly level garden in a quiet cul-de-sac location!'

This three bedroom semi detached home is offered for sale with no onward chain, is smart and tidy order and could make the ideal first purchase. The accommodation comprises entrance porch leading into a hallway with stairs to the first floor, the lounge is a pleasant size and has a fireplace as well as double doors through into a separate dining room. The kitchen has been updated with modern units and work surfaces and has a pantry and door that leads to the side passageway which in turn provides access to the garden, store and a wc. On the first floor there are three very generous sized bedrooms and a shower room which has been updated as well as having a separate wc. The property has GCH and double glazing.