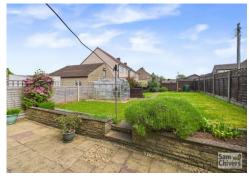

Externally the property has an enclosed, meticulously maintained front garden which could potentially be adapted to create parking subject to seeking the correct permissions. At the rear there is a good size garden offering a patio area and then a relatively level lawn with a green house and garden store shed. The garden is private and has a nice aspect out from the rear.