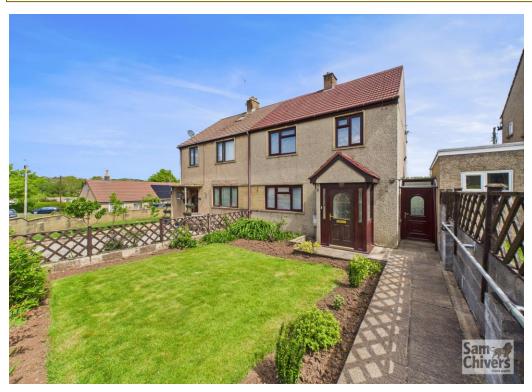

## **85 Eastover Road**

High Littleton, Bristol BS39 6JA

£279,950

- A mature three bedroom semi detached village home
- Lounge with double doors which lead through to a dining room
- Modern kitchen with access to side passageway and garden
- Thre well proportioned bedrooms and a fisrt floor shower room
- Private and level garden and scope to create possible parking
- Offered for sale with no onward chain

'A mature and tidily presented three bedroom semi detached home with a private and fairly level garden in a quiet cul-de-sac location!'

This three bedroom semi detached home is offered for sale with no onward chain, is smart and tidy order and could make the ideal first purchase. The accommodation comprises entrance porch leading into a hallway with stairs to the first floor, the lounge is a pleasant size and has a fireplace as well as double doors through into a separate dining room. The kitchen has been updated with modern units and work surfaces and has a pantry and door that leads to the side passageway which in turn provides access to the garden, store and a wc. On the first floor there are three very generous sized bedrooms and a shower room which has been updated as well as having a separate wc. The property has GCH and double glazing.

Externally the property has an enclosed, meticulously maintained front garden which could potentially be adapted to create parking subject to seeking the correct permissions. At the rear there is a good size garden offering a patio area and then a relatively level lawn with a green house and garden store shed. The garden is private and has a nice aspect out from the rear.