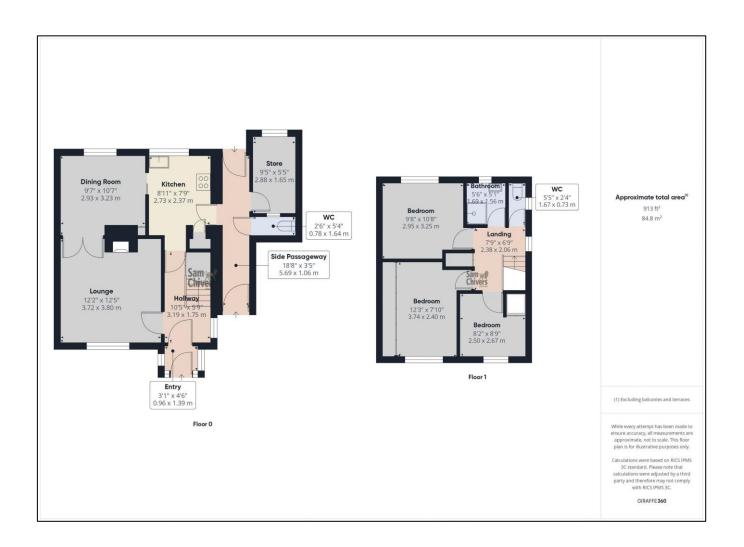

## **85 Eastover Road**

High Littleton, Bristol BS39 6JA

£279,950

- A mature three bedroom semi detached village home
- Lounge with double doors which lead through to a dining room
- Modern kitchen with access to side passageway and garden
- Thre well proportioned bedrooms and a fisrt floor shower room
- Private and level garden and scope to create possible parking
- Offered for sale with no onward chain

'A mature and tidily presented three bedroom semi detached home with a private and fairly level garden in a quiet cul-de-sac location!'

This three bedroom semi detached home is offered for sale with no onward chain, is smart and tidy order and could make the ideal first purchase. The accommodation comprises entrance porch leading into a hallway with stairs to the first floor, the lounge is a pleasant size and has a fireplace as well as double doors through into a separate dining room. The kitchen has been updated with modern units and work surfaces and has a pantry and door that leads to the side passageway which in turn provides access to the garden, store and a wc. On the first floor there are three very generous sized bedrooms and a shower room which has been updated as well as having a separate wc. The property has GCH and double glazing.