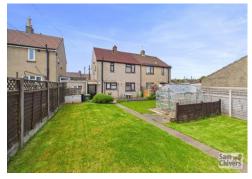

Externally the property has an enclosed, meticulously maintained front garden which could potentially be adapted to create parking subject to seeking the correct permissions. At the rear there is a good size garden offering a patio area and then a relatively level lawn with a green house and garden store shed. The garden is private and has a nice aspect out from the rear.