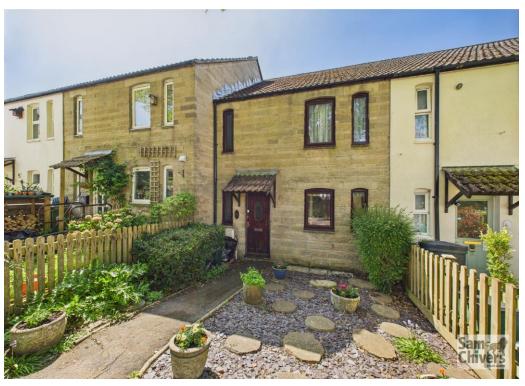

## **52 Lillington Road**

Radstock BA3 3NR

£240,000

- A three bedroom mid terraced home
- Offered for sale with no onward chain
- Generous sized living accommodating requiring some updating
- Ground floor wc and a first floor shower room
- Private garden with a sunny aspect and a view
- Plenty of communal parking available close by

'An affordable terraced home that has been well cared for and enjoys a private rear garden and a fantastic view from the rear elevation!'

This three bedroom terraced home comes to the market being offered for sale with no onward chain and provides good sized accommodation coupled with both a generous garden and a super view. The property has an entrance hallway with stairs to the first floor and a door into a useful ground floor wc. The lounge is lovely and bright and is situated at the rear with access to the garden and there is a kitchen/dining room to the front which requires some modernisation. On the first floor there are three bedrooms all of which and a comfortable size and there is a shower room. The property has electric heating and is double glazed.

The property has a small front garden that is low maintenance and perfect for pots and shrubs. At the rear there is a paved garden with mature beds and borders which require some cultivating and the garden has a lovely sunny and private aspect as well as a gate at the bottom out to a pathway which connects to communal on street parking which is also available to the front of the property.