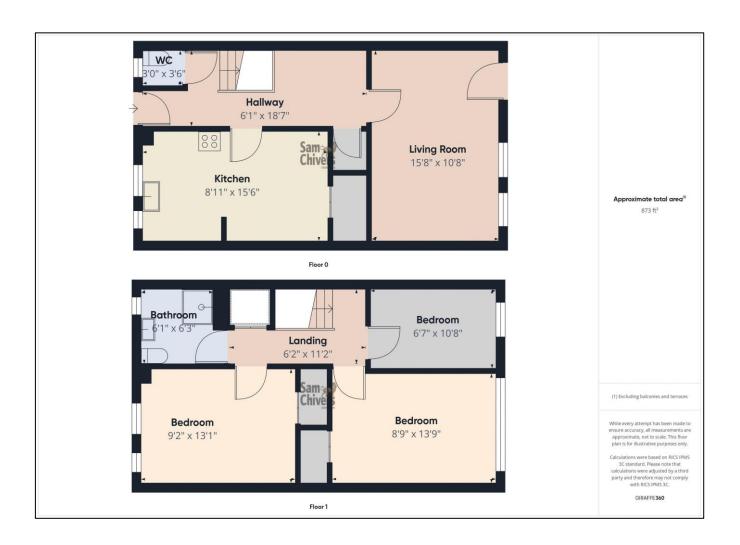

## **52 Lillington Road**

Radstock BA3 3NR

£240,000

- A three bedroom mid terraced home
- Offered for sale with no onward chain
- Generous sized living accommodating requiring some updating
- Ground floor wc and a first floor shower room
- Private garden with a sunny aspect and a view
- Plenty of communal parking available close by

'An affordable terraced home that has been well cared for and enjoys a private rear garden and a fantastic view from the rear elevation!'

This three bedroom terraced home comes to the market being offered for sale with no onward chain and provides good sized accommodation coupled with both a generous garden and a super view. The property has an entrance hallway with stairs to the first floor and a door into a useful ground floor wc. The lounge is lovely and bright and is situated at the rear with access to the garden and there is a kitchen/dining room to the front which requires some modernisation. On the first floor there are three bedrooms all of which and a comfortable size and there is a shower room. The property has electric heating and is double glazed.