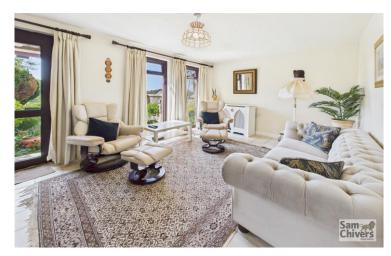

## **52 Lillington Road**

Radstock BA3 3NR

£240,000

- A three bedroom mid terraced home
- Offered for sale with no onward chain
- Generous sized living accommodating requiring some updating
- Ground floor wc and a first floor shower room
- Private garden with a sunny aspect and a view
- Plenty of communal parking available close by

'An affordable terraced home that has been well cared for and enjoys a private rear garden and a fantastic view from the rear elevation!'

This three bedroom terraced home comes to the market being offered for sale with no onward chain and provides good sized accommodation coupled with both a generous garden and a super view. The property has an entrance hallway with stairs to the first floor and a door into a useful ground floor wc. The lounge is lovely and bright and is situated at the rear with access to the garden and there is a kitchen/dining room to the front which requires some modernisation. On the first floor there are three bedrooms all of which and a comfortable size and there is a shower room. The property has electric heating and is double glazed.