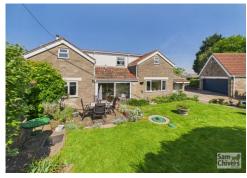

Externally the property is approached via a private country lane leading to a gated private drive with direct access to the double garage, the garage has an electric door, power, light, EV charning point, plumbing and service pit, adjoining is a garden toilet. The mature sunny grounds comprise of patios, lawns and well established planting. A detached outbuilding is tucked away in a secluded and elevated spot, sitting behind the garage with power and lighting. The location of Green Parlour is well positioned for access to Frome, which is just 7 miles in distance, Midsomer Norton is 4 miles, Bath city centre is 8 miles. Just a two-minute drive from the house is Gallant Hill Farm DIY livery stables and Babbington House country house hotel is 3 miles. Agents Note: In addition to all renovation works visible, our sellers (have with the immediate neighbour's) installed a new private drainage system which is fully compliant with the latest regulations.