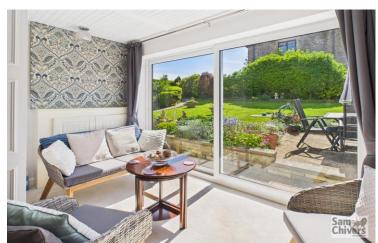

Externally the property is approached via a private country lane leading to a gated private drive with direct access to the double garage, the garage has an electric door, power, light, EV charning point, plumbing and service pit, adjoining is a garden toilet. The mature sunny grounds comprise of patios, lawns and well established planting. A detached outbuilding is tucked away in a secluded and elevated spot, sitting behind the garage with power and lighting. The location of Green Parlour is well positioned for access to Frome, which is just 7 miles in distance, Midsomer Norton is 4 miles, Bath city centre is 8 miles. Just a two-minute drive from the house is Gallant Hill Farm DIY livery stables and Babbington House country house hotel is 3 miles. Agents Note: In addition to all renovation works visible, our sellers (have with the immediate neighbour's) installed a new private drainage system which is fully compliant with the latest regulations.