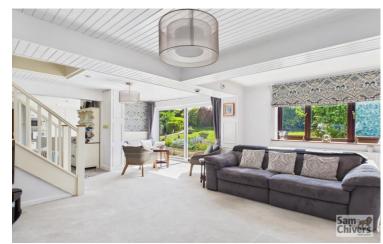

"Detached rural property which occupies a good size private plot, double garage with large store above and detached out building".

A main entrance reception provides a useful boot room / utility with storage space and door opening into an attractive kitchen dining room. The fitted kitchen is high spec with integrated appliances and polished worktops. The dining area provides ample space for a good size family dining table. The accommodation flows nicely from this space into the lounge area which boasts a log burner and a pleasant dual aspect with patio doors opening onto a perfectly south facing garden. On the first floor are three bedrooms. The main bedroom enjoys walk-in wardrobes, an ensuite bathroom and far-reaching rural views, the second bedroom fitted wardrobes, family bathroom with walk-in shower.