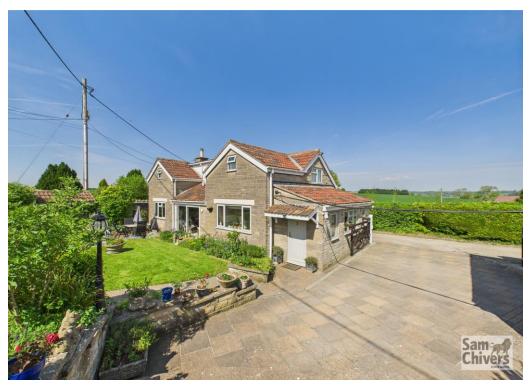

"Detached rural property which occupies a good size private plot, double garage with large store above and detached out building".

A main entrance reception provides a useful boot room / utility with storage space and door opening into an attractive kitchen dining room. The fitted kitchen is high spec with integrated appliances and polished worktops. The dining area provides ample space for a good size family dining table. The accommodation flows nicely from this space into the lounge area which boasts a log burner and a pleasant dual aspect with patio doors opening onto a perfectly south facing garden. On the first floor are three bedrooms. The main bedroom enjoys walk-in wardrobes, an ensuite bathroom and far-reaching rural views, the second bedroom fitted wardrobes, family bathroom with walk-in shower.

Externally the property is approached via a private country lane leading to a gated private drive with direct access to the double garage, the garage has an electric door, power, light, EV charning point, plumbing and service pit, adjoining is a garden toilet. The mature sunny grounds comprise of patios, lawns and well established planting. A detached outbuilding is tucked away in a secluded and elevated spot, sitting behind the garage with power and lighting. The location of Green Parlour is well positioned for access to Frome, which is just 7 miles in distance, Midsomer Norton is 4 miles, Bath city centre is 8 miles. Just a two-minute drive from the house is Gallant Hill Farm DIY livery stables and Babbington House country house hotel is 3 miles. Agents Note: In addition to all renovation works visible, our sellers (have with the immediate neighbour's) installed a new private drainage system which is fully compliant with the latest regulations.