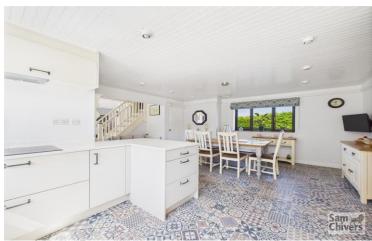

## 168 Green Parlour

Writhlington BA3 5UB

£499,950

- A detached rural property, boasting a double garage and detached outbuilding
- Lounge with feature log burner and patio doors opening onto a sunny garden, boot room
- Luxury fitted kitchen with integrated appliances, dining area with ample space for a family dining table
- Three bedrooms, ensuite bathroom and separate shower room, oil fired central heating
- Sunny, south facing private grounds, all fully enclosed with gated driveway access
- A quiet rural setting with no passing traffic, which is within easy reach of Bath city centre

"Detached rural property which occupies a good size private plot, double garage with large store above and detached out building".

A main entrance reception provides a useful boot room / utility with storage space and door opening into an attractive kitchen dining room. The fitted kitchen is high spec with integrated appliances and polished worktops. The dining area provides ample space for a good size family dining table. The accommodation flows nicely from this space into the lounge area which boasts a log burner and a pleasant dual aspect with patio doors opening onto a perfectly south facing garden. On the first floor are three bedrooms. The main bedroom enjoys walk-in wardrobes, an ensuite bathroom and far-reaching rural views, the second bedroom fitted wardrobes, family bathroom with walk-in shower.