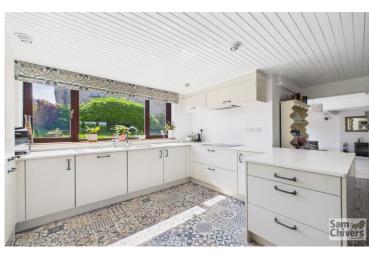

"Detached rural property which occupies a good size private plot, double garage with large store above and detached out building".

A main entrance reception provides a useful boot room / utility with storage space and door opening into an attractive kitchen dining room. The fitted kitchen is high spec with integrated appliances and polished worktops. The dining area provides ample space for a good size family dining table. The accommodation flows nicely from this space into the lounge area which boasts a log burner and a pleasant dual aspect with patio doors opening onto a perfectly south facing garden. On the first floor are three bedrooms. The main bedroom enjoys walk-in wardrobes, an ensuite bathroom and far-reaching rural views, the second bedroom fitted wardrobes, family bathroom with walk-in shower.