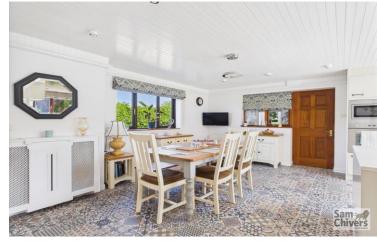

## 168 Green Parlour

Writhlington BA3 5UB

£499,950

- A detached rural property, boasting a double garage and detached outbuilding
- Lounge with feature log burner and patio doors opening onto a sunny garden, boot room
- Luxury fitted kitchen with integrated appliances, dining area with ample space for a family dining table
- Three bedrooms, ensuite bathroom and separate shower room, oil fired central heating
- Sunny, south facing private grounds, all fully enclosed with gated driveway access
- A quiet rural setting with no passing traffic, which is within easy reach of Bath city centre

"Detached rural property which occupies a good size private plot, double garage with large store above and detached out building".

A main entrance reception provides a useful boot room / utility with storage space and door opening into an attractive kitchen dining room. The fitted kitchen is high spec with integrated appliances and polished worktops. The dining area provides ample space for a good size family dining table. The accommodation flows nicely from this space into the lounge area which boasts a log burner and a pleasant dual aspect with patio doors opening onto a perfectly south facing garden. On the first floor are three bedrooms. The main bedroom enjoys walk-in wardrobes, an ensuite bathroom and far-reaching rural views, the second bedroom fitted wardrobes, family bathroom with walk-in shower.