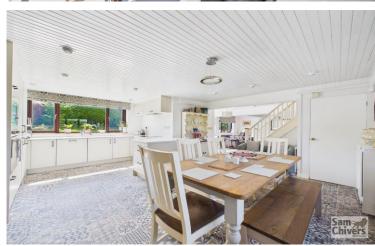

## 168 Green Parlour

Writhlington BA3 5UB

£499,950

- A detached rural property, boasting a double garage and detached outbuilding
- Lounge with feature log burner and patio doors opening onto a sunny garden, boot room
- Luxury fitted kitchen with integrated appliances, dining area with ample space for a family dining table
- Three bedrooms, ensuite bathroom and separate shower room, oil fired central heating
- Sunny, south facing private grounds, all fully enclosed with gated driveway access
- A quiet rural setting with no passing traffic, which is within easy reach of Bath city centre

"Detached rural property which occupies a good size private plot, double garage with large store above and detached out building".

A main entrance reception provides a useful boot room / utility with storage space and door opening into an attractive kitchen dining room. The fitted kitchen is high spec with integrated appliances and polished worktops. The dining area provides ample space for a good size family dining table. The accommodation flows nicely from this space into the lounge area which boasts a log burner and a pleasant dual aspect with patio doors opening onto a perfectly south facing garden. On the first floor are three bedrooms. The main bedroom enjoys walk-in wardrobes, an ensuite bathroom and far-reaching rural views, the second bedroom fitted wardrobes, family bathroom with walk-in shower.