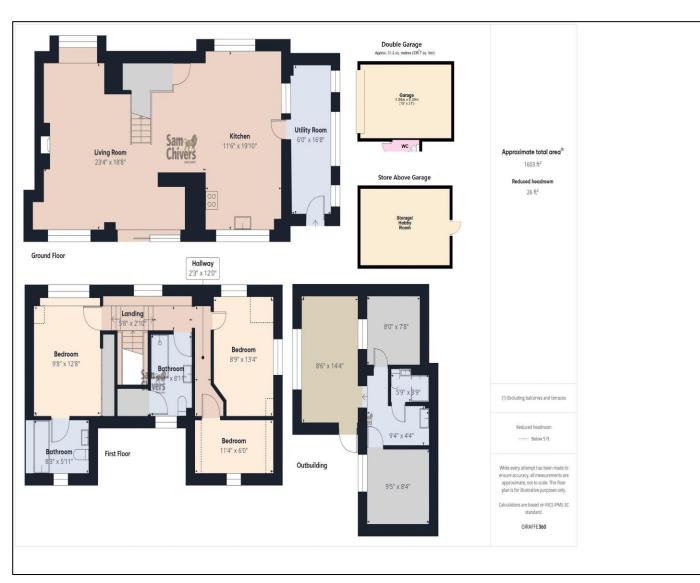

"Detached rural property which occupies a good size private plot, double garage with large store above and detached out building".

A main entrance reception provides a useful boot room / utility with storage space and door opening into an attractive kitchen dining room. The fitted kitchen is high spec with integrated appliances and polished worktops. The dining area provides ample space for a good size family dining table. The accommodation flows nicely from this space into the lounge area which boasts a log burner and a pleasant dual aspect with patio doors opening onto a perfectly south facing garden. On the first floor are three bedrooms. The main bedroom enjoys walk-in wardrobes, an ensuite bathroom and far-reaching rural views, the second bedroom fitted wardrobes, family bathroom with walk-in shower.

Externally the property is approached via a private country lane leading to a gated private drive with direct access to the double garage, the garage has an electric door, power, light, EV charning point, plumbing and service pit, adjoining is a garden toilet. The mature sunny grounds comprise of patios, lawns and well established planting. A detached outbuilding is tucked away in a secluded and elevated spot, sitting behind the garage with power and lighting. The location of Green Parlour is well positioned for access to Frome, which is just 7 miles in distance, Midsomer Norton is 4 miles, Bath city centre is 8 miles. Just a two-minute drive from the house is Gallant Hill Farm DIY livery stables and Babbington House country house hotel is 3 miles. Agents Note: In addition to all renovation works visible, our sellers (have with the immediate neighbour's) installed a new private drainage system which is fully compliant with the latest regulations.