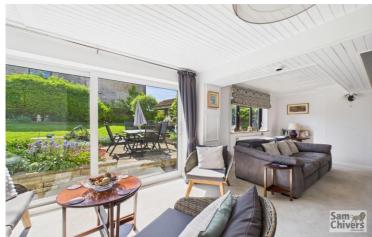

"Detached rural property which occupies a good size private plot, double garage with large store above and detached out building".

A main entrance reception provides a useful boot room / utility with storage space and door opening into an attractive kitchen dining room. The fitted kitchen is high spec with integrated appliances and polished worktops. The dining area provides ample space for a good size family dining table. The accommodation flows nicely from this space into the lounge area which boasts a log burner and a pleasant dual aspect with patio doors opening onto a perfectly south facing garden. On the first floor are three bedrooms. The main bedroom enjoys walk-in wardrobes, an ensuite bathroom and far-reaching rural views, the second bedroom fitted wardrobes, family bathroom with walk-in shower.

Externally the property is approached via a private country lane leading to a gated private drive with direct access to the double garage, the garage has an electric door, power, light, EV charning point, plumbing and service pit, adjoining is a garden toilet. The mature sunny grounds comprise of patios, lawns and well established planting. A detached outbuilding is tucked away in a secluded and elevated spot, sitting behind the garage with power and lighting. The location of Green Parlour is well positioned for access to Frome, which is just 7 miles in distance, Midsomer Norton is 4 miles, Bath city centre is 8 miles. Just a two-minute drive from the house is Gallant Hill Farm DIY livery stables and Babbington House country house hotel is 3 miles. Agents Note: In addition to all renovation works visible, our sellers (have with the immediate neighbour's) installed a new private drainage system which is fully compliant with the latest regulations.