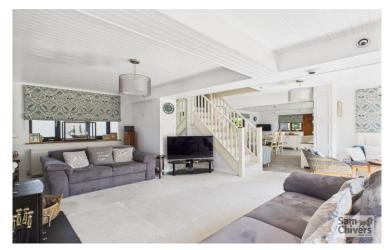

"Detached rural property which occupies a good size private plot, double garage with large store above and detached out building".

A main entrance reception provides a useful boot room / utility with storage space and door opening into an attractive kitchen dining room. The fitted kitchen is high spec with integrated appliances and polished worktops. The dining area provides ample space for a good size family dining table. The accommodation flows nicely from this space into the lounge area which boasts a log burner and a pleasant dual aspect with patio doors opening onto a perfectly south facing garden. On the first floor are three bedrooms. The main bedroom enjoys walk-in wardrobes, an ensuite bathroom and far-reaching rural views, the second bedroom fitted wardrobes, family bathroom with walk-in shower.