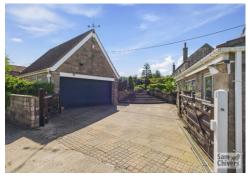

Externally the property is approached via a private country lane leading to a gated private drive with direct access to the double garage, the garage has an electric door, power, light, EV charning point, plumbing and service pit, adjoining is a garden toilet. The mature sunny grounds comprise of patios, lawns and well established planting. A detached outbuilding is tucked away in a secluded and elevated spot, sitting behind the garage with power and lighting. The location of Green Parlour is well positioned for access to Frome, which is just 7 miles in distance, Midsomer Norton is 4 miles, Bath city centre is 8 miles. Just a two-minute drive from the house is Gallant Hill Farm DIY livery stables and Babbington House country house hotel is 3 miles. Agents Note: In addition to all renovation works visible, our sellers (have with the immediate neighbour's) installed a new private drainage system which is fully compliant with the latest regulations.