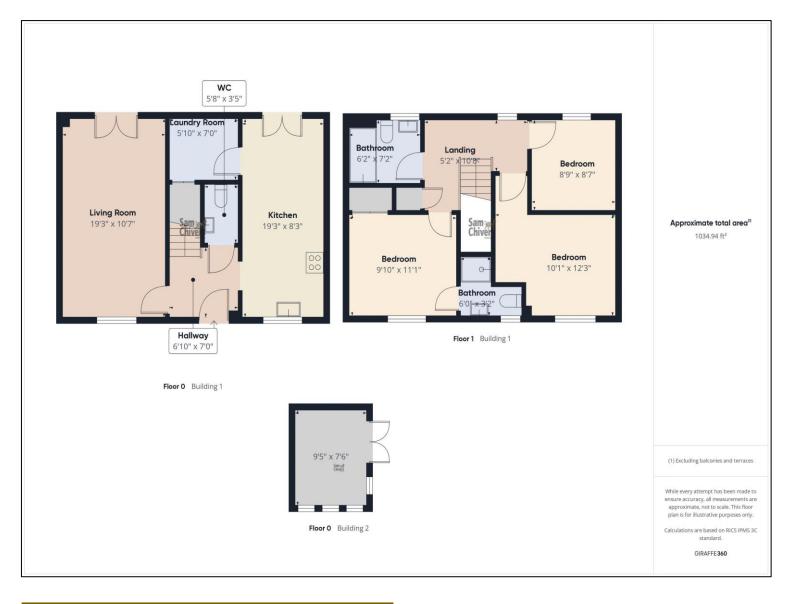

## **11 Aumery Gardens**

High Littleton BS39 6AB

£375,000

- A smart and modern village property enjoying a quiet setting
- Lounge running front to back with patio doors onto garden
- A light and airy kitchen dining room with a good range of units
- Entrance hallway with cloakroom, separate utility room
- Three bedrooms, ensuite shower room and family bathroom
- Private drive parking for two cars. Attractive landscaped rear garden

The accommodation which is arranged over two floors comprises an entrance hallway with cloakroom. The lounge runs front to back with patio doors opening onto the rear garden. There is a light and airy kitchen dining room with a good range of fitted units, ample space for a dining table and patio doors onto the rear garden. There is a separate utility room with extensive storage. On the first floor are three bedrooms, the main bedroom enjoys an ensuite shower room. The family bathroom has a shower over bath.

Outside to front is a lawn garden and a private brick paved driveway providing two parking spaces side by side. A pathway leads passed the side of the hose to a gate opening into the rear garden. The rear garden is a very good size, arranged over two levels with a patio adjoining the house and then steps leading down to a level artificial lawn which enjoys a sunny aspect. There is a quality timber shed with power, lighting and is currnetly used as an office.