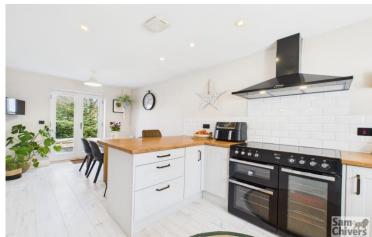

## **11 Aumery Gardens**

High Littleton BS39 6AB

£375,000

- A smart and modern village property enjoying a quiet setting
- Lounge running front to back with patio doors onto garden
- A light and airy kitchen dining room with a good range of units
- Entrance hallway with cloakroom, separate utility room
- Three bedrooms, ensuite shower room and family bathroom
- Private drive parking for two cars. Attractive landscaped rear garden

The accommodation which is arranged over two floors comprises an entrance hallway with cloakroom. The lounge runs front to back with patio doors opening onto the rear garden. There is a light and airy kitchen dining room with a good range of fitted units, ample space for a dining table and patio doors onto the rear garden. There is a separate utility room with extensive storage. On the first floor are three bedrooms, the main bedroom enjoys an ensuite shower room. The family bathroom has a shower over bath.