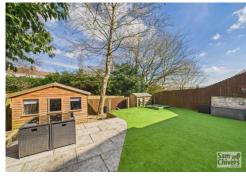

Outside to front is a lawn garden and a private brick paved driveway providing two parking spaces side by side. A pathway leads passed the side of the hose to a gate opening into the rear garden. The rear garden is a very good size, arranged over two levels with a patio adjoining the house and then steps leading down to a level artificial lawn which enjoys a sunny aspect. There is a quality timber shed with power, lighting and is currnetly used as an office.