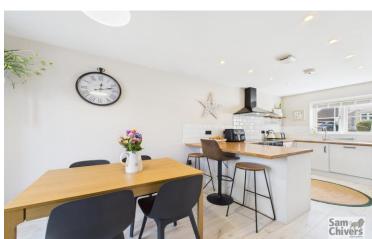

## **11 Aumery Gardens**

High Littleton BS39 6AB

£375,000

- A smart and modern village property enjoying a quiet setting
- Lounge running front to back with patio doors onto garden
- A light and airy kitchen dining room with a good range of units
- Entrance hallway with cloakroom, separate utility room
- Three bedrooms, ensuite shower room and family bathroom
- Private drive parking for two cars. Attractive landscaped rear garden

The accommodation which is arranged over two floors comprises an entrance hallway with cloakroom. The lounge runs front to back with patio doors opening onto the rear garden. There is a light and airy kitchen dining room with a good range of fitted units, ample space for a dining table and patio doors onto the rear garden. There is a separate utility room with extensive storage. On the first floor are three bedrooms, the main bedroom enjoys an ensuite shower room. The family bathroom has a shower over bath.