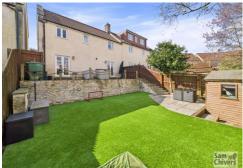

Outside to front is a lawn garden and a private brick paved driveway providing two parking spaces side by side. A pathway leads passed the side of the hose to a gate opening into the rear garden. The rear garden is a very good size, arranged over two levels with a patio adjoining the house and then steps leading down to a level artificial lawn which enjoys a sunny aspect. There is a quality timber shed with power, lighting and is currnetly used as an office.