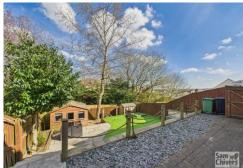

Outside to front is a lawn garden and a private brick paved driveway providing two parking spaces side by side. A pathway leads passed the side of the hose to a gate opening into the rear garden. The rear garden is a very good size, arranged over two levels with a patio adjoining the house and then steps leading down to a level artificial lawn which enjoys a sunny aspect. There is a quality timber shed with power, lighting and is currnetly used as an office.