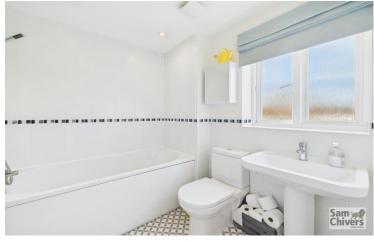

The accommodation which is arranged over two floors comprises an entrance hallway with cloakroom. The lounge runs front to back with patio doors opening onto the rear garden. There is a light and airy kitchen dining room with a good range of fitted units, ample space for a dining table and patio doors onto the rear garden. There is a separate utility room with extensive storage. On the first floor are three bedrooms, the main bedroom enjoys an ensuite shower room. The family bathroom has a shower over bath.