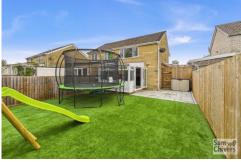

The front of the property has been adapted to create easy driveway parking for several vehicle and the car port along side the property has also been replaced. A secure side gate leads through to a low maintenance garden laid to patio and artificial turf making this the idea garden to sit and enjoy.