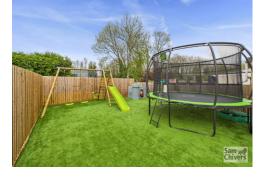

The front of the property has been adapted to create easy driveway parking for several vehicle and the car port along side the property has also been replaced. A secure side gate leads through to a low maintenance garden laid to patio and artificial turf making this the idea garden to sit and enjoy.