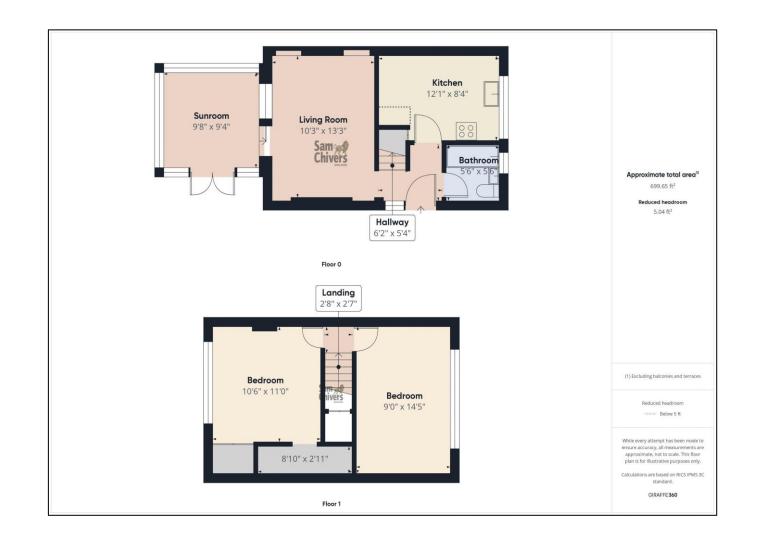

'A smart two bedroom semi detached home which enjoys good size accommodation, a low maintenance level garden and plenty of easy parking!'

This two bedroom semi detached home occupies a quiet position towards the head of this residential cul-de-sac and has undergone significant improvement by the current owners. The accommodation comprises entrance hall with stairs to the first floor, a nice size lounge with media wall and recessed shelving and leads out into a conservatory. The kitchen has been modernised and is located at the front of the property as has the bathroom which is on the ground floor. On the first floor there are two double bedrooms with the main bedroom having a dressing area. GCH and double glazing.

The front of the property has been adapted to create easy driveway parking for several vehicle and the car port along side the property has also been replaced. A secure side gate leads through to a low maintenance garden laid to patio and artificial turf making this the idea garden to sit and enjoy.