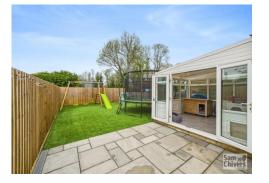

The front of the property has been adapted to create easy driveway parking for several vehicle and the car port along side the property has also been replaced. A secure side gate leads through to a low maintenance garden laid to patio and artificial turf making this the idea garden to sit and enjoy.