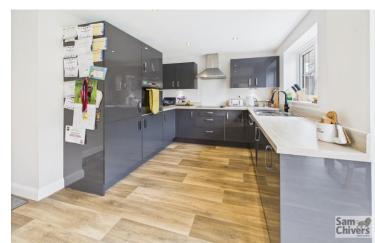

'A modern detached family home situated on a popular development and is just a short level walk to both Norton Hill primary and secondary schools'

A four bedroom detached family home set on the Barratt Homes built development on the fringe of the town offering modern, spacious accommodation across two levels. The accommodation comprises entrance hallway with stairs to the first floor and doors to lounge and kitchen/dining room. The lounge is located to the front and enjoys a bay window and to the rear is a feature kitchen/dining room boasting a good range of fitted units and a dining area with large bay and doors to the garden. The property has a utility and beyond this is a ground floor wc. On the first floor are four large double bedrooms with the main bedroom enjoying an ensuite shower room and there is a family bathroom with shower over bath. Mains gas central heating and double glazing. Outside to front is a level lawn garden and a private drive providing easy parking in front of a single garage with power and lighting and housing the gas boiler. The rear garden has a laid to patio and a level, mature lawn, there is direct access from the garden into the rear of the garage.