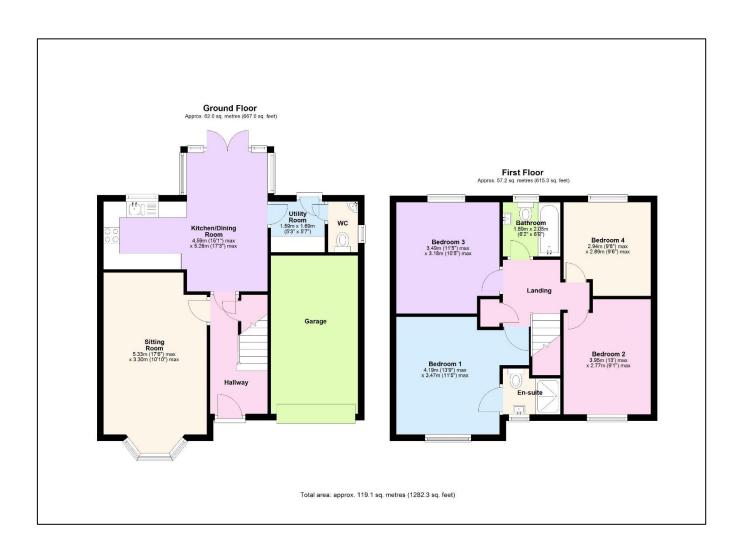

'A modern detached family home situated on a popular development and is just a short level walk to both Norton Hill primary and secondary schools'

A four bedroom detached family home set on the Barratt Homes built development on the fringe of the town offering modern, spacious accommodation across two levels. The accommodation comprises entrance hallway with stairs to the first floor and doors to lounge and kitchen/dining room. The lounge is located to the front and enjoys a bay window and to the rear is a feature kitchen/dining room boasting a good range of fitted units and a dining area with large bay and doors to the garden. The property has a utility and beyond this is a ground floor wc. On the first floor are four large double bedrooms with the main bedroom enjoying an ensuite shower room and there is a family bathroom with shower over bath. Mains gas central heating and double glazing. Outside to front is a level lawn garden and a private drive providing easy parking in front of a single garage with power and lighting and housing the gas boiler. The rear garden has a laid to patio and a level, mature lawn, there is direct access from the garden into the rear of the garage.