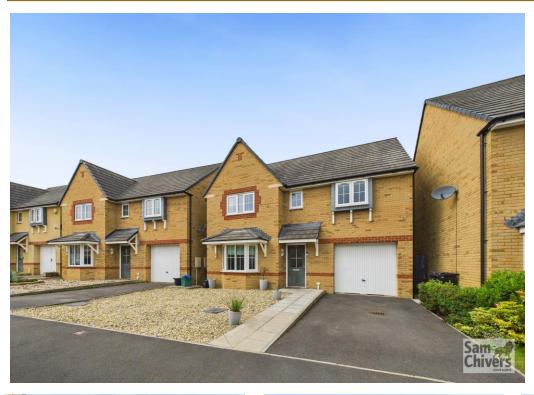

## **45 Beauchamp Avenue**

Midsomer Norton **BA3 4FW** 

£425,000

- A smart and well presented four bedroom detached home
- Large lounge and feature kitchen/dining room
- Main bedroom with en suite shower room
- Fully enclosed garden, garage and driveway
- Super location for local schools and commuting
- An excellent growing family home worth viewing

'A modern detached family home situated on a popular development and is just a short level walk to both Norton Hill primary and secondary schools'

A four bedroom detached family home set on the Barratt Homes built development on the fringe of the town offering modern, spacious accommodation across two levels. The accommodation comprises entrance hallway with stairs to the first floor and doors to lounge and kitchen/dining room. The lounge is located to the front and enjoys a bay window and to the rear is a feature kitchen/dining room boasting a good range of fitted units and a dining area with large bay and doors to the garden. The property has a utility and beyond this is a ground floor wc. On the first floor are four large double bedrooms with the main bedroom enjoying an ensuite shower room and there is a family bathroom with shower over bath. Mains gas central heating and double glazing. Outside to front is a level lawn garden and a private drive providing easy parking in front of a single garage with power and lighting and housing the gas boiler. The rear garden has a laid to patio and a level, mature lawn, there is direct access from the garden into the rear of the garage.