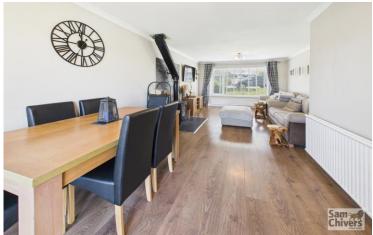

'A mature three bedroom semi detached home with a spectacular valley view across open countryside from the rear boundary, perfect for those needing dog walking right on your doorstep!'

A smart and well presented three bedroom semi detached home situated on the ever popular Waterford Park development. The property offers accommodation comprising an entrance hallway with stairs to the first floor, a light and bright lounge/dining room with log burner and doors to the garden as well as a well fitted kitchen with space for appliances and a window overlooking the garden. On the first floor there are three well proportioned bedrooms and a family bathroom with shower over the bath. The property has GCH and double glazing throughout.

Externally there is a lawn front garden with a driveway in front of a single garage with both power and light. The rear garden is fully enclosed with secure side access gate, rear door into the garage and a sheltered seating area/log store. There is then a lovely patio outside of the French doors, manageable level lawn and a superb outlook from the rear boundary across the valley.