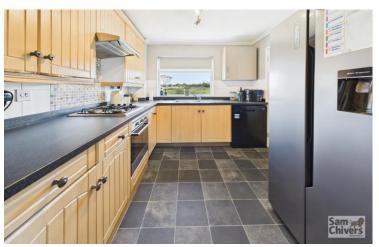

'A mature three bedroom semi detached home with a spectacular valley view across open countryside from the rear boundary, perfect for those needing dog walking right on your doorstep!'

A smart and well presented three bedroom semi detached home situated on the ever popular Waterford Park development. The property offers accommodation comprising an entrance hallway with stairs to the first floor, a light and bright lounge/dining room with log burner and doors to the garden as well as a well fitted kitchen with space for appliances and a window overlooking the garden. On the first floor there are three well proportioned bedrooms and a family bathroom with shower over the bath. The property has GCH and double glazing throughout.