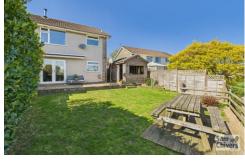

Externally there is a lawn front garden with a driveway in front of a single garage with both power and light. The rear garden is fully enclosed with secure side access gate, rear door into the garage and a sheltered seating area/log store. There is then a lovely patio outside of the French doors, manageable level lawn and a superb outlook from the rear boundary across the valley.