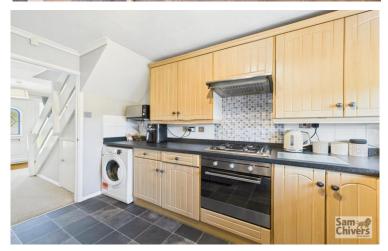

'A mature three bedroom semi detached home with a spectacular valley view across open countryside from the rear boundary, perfect for those needing dog walking right on your doorstep!'

A smart and well presented three bedroom semi detached home situated on the ever popular Waterford Park development. The property offers accommodation comprising an entrance hallway with stairs to the first floor, a light and bright lounge/dining room with log burner and doors to the garden as well as a well fitted kitchen with space for appliances and a window overlooking the garden. On the first floor there are three well proportioned bedrooms and a family bathroom with shower over the bath. The property has GCH and double glazing throughout.