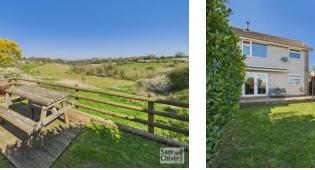

Externally there is a lawn front garden with a driveway in front of a single garage with both power and light. The rear garden is fully enclosed with secure side access gate, rear door into the garage and a sheltered seating area/log store. There is then a lovely patio outside of the French doors, manageable level lawn and a superb outlook from the rear boundary across the valley.