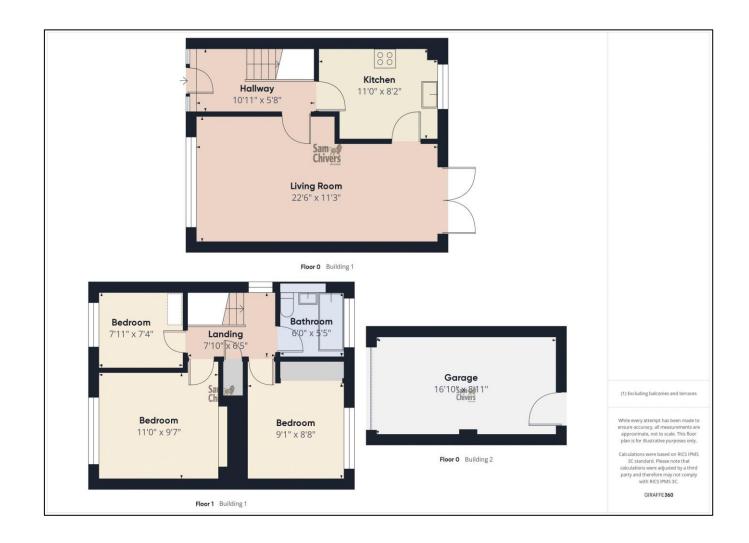

'A mature three bedroom semi detached home with a spectacular valley view across open countryside from the rear boundary, perfect for those needing dog walking right on your doorstep!'

A smart and well presented three bedroom semi detached home situated on the ever popular Waterford Park development. The property offers accommodation comprising an entrance hallway with stairs to the first floor, a light and bright lounge/dining room with log burner and doors to the garden as well as a well fitted kitchen with space for appliances and a window overlooking the garden. On the first floor there are three well proportioned bedrooms and a family bathroom with shower over the bath. The property has GCH and double glazing throughout.

Externally there is a lawn front garden with a driveway in front of a single garage with both power and light. The rear garden is fully enclosed with secure side access gate, rear door into the garage and a sheltered seating area/log store. There is then a lovely patio outside of the French doors, manageable level lawn and a superb outlook from the rear boundary across the valley.