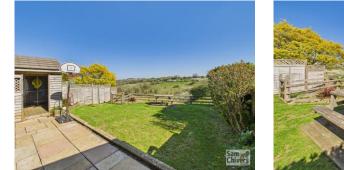

Externally there is a lawn front garden with a driveway in front of a single garage with both power and light. The rear garden is fully enclosed with secure side access gate, rear door into the garage and a sheltered seating area/log store. There is then a lovely patio outside of the French doors, manageable level lawn and a superb outlook from the rear boundary across the valley.