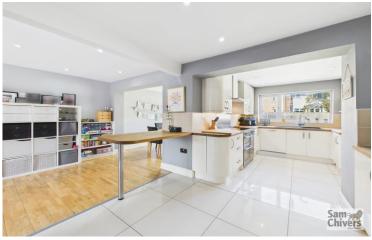

'A beautifully extended three bedroom semi detached home in a highly desirable location, conveniently located close to Norton Hill school!'

Located on the ever popular Charlton Park development lies this beautifully extended three bedroom semi detached home which offers really generous sized living accommodation on the ground floor. The property has an entrance hall with stairs to the first floor and door into a light and bright lounge with log burner. The lounge flows into an extended dining area which could accommodate further soft furnishings and there is a modern well fitted kitchen/breakfast room. Also on the ground floor there is a utility area with door to the garden, ground floor wc and access into the front storage section of the garage. On the first floor there are three bedrooms all of which are a comfortable size and a family bathroom with shower over the bath. The property is presented in smart, tidy order, has gas central heating and is double glazed.