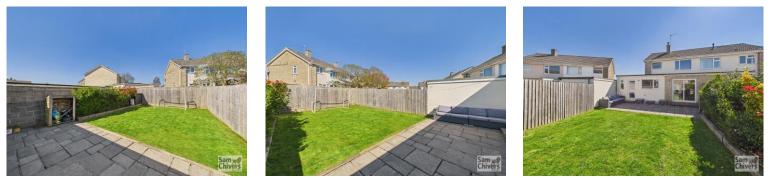

Externally the front of the property is brick paved providing easy off street parking for three vehicles, the front section of the garage is accessible via an electric door and there is an EV charger for an electric vehicle (available by separate negotiation). At the rear there is a fully enclosed garden laid to patio and lawn and enjoys a perfect south west facing garden perfect for enjoying the afternoon and evening sun.