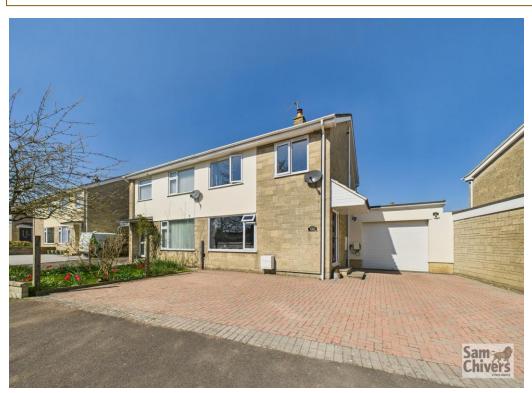

TELEPHONE 01761 411020

EMAIL sales@samchiversproperty.co.uk **168 Charlton Park** 

Midsomer Norton BA3 4BN £365,000

- A beautifully extended three bedroom semi detached home
- Lounge with log burner leading into extended dining area
- Kitchen, utility and handy ground floor wc
- Driveway parking and half depth garage for storage
- Fully enclosed South West facing garden
- Excellent location with links to Norton Hill school

'A beautifully extended three bedroom semi detached home in a highly desirable location, conveniently located close to Norton Hill school!'

Located on the ever popular Charlton Park development lies this beautifully extended three bedroom semi detached home which offers really generous sized living accommodation on the ground floor. The property has an entrance hall with stairs to the first floor and door into a light and bright lounge with log burner. The lounge flows into an extended dining area which could accommodate further soft furnishings and there is a modern well fitted kitchen/breakfast room. Also on the ground floor there is a utility area with door to the garden, ground floor wc and access into the front storage section of the garage. On the first floor there are three bedrooms all of which are a comfortable size and a family bathroom with shower over the bath. The property is presented in smart, tidy order, has gas central heating and is double glazed.

Externally the front of the property is brick paved providing easy off street parking for three vehicles, the front section of the garage is accessible via an electric door and there is an EV charger for an electric vehicle (available by separate negotiation). At the rear there is a fully enclosed garden laid to patio and lawn and enjoys a perfect south west facing garden perfect for enjoying the afternoon and evening sun.