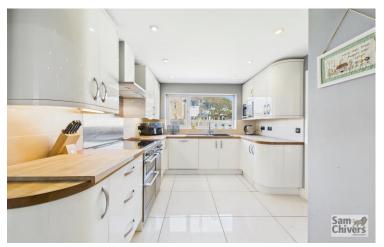

'A beautifully extended three bedroom semi detached home in a highly desirable location, conveniently located close to Norton Hill school!'

Located on the ever popular Charlton Park development lies this beautifully extended three bedroom semi detached home which offers really generous sized living accommodation on the ground floor. The property has an entrance hall with stairs to the first floor and door into a light and bright lounge with log burner. The lounge flows into an extended dining area which could accommodate further soft furnishings and there is a modern well fitted kitchen/breakfast room. Also on the ground floor there is a utility area with door to the garden, ground floor wc and access into the front storage section of the garage. On the first floor there are three bedrooms all of which are a comfortable size and a family bathroom with shower over the bath. The property is presented in smart, tidy order, has gas central heating and is double glazed.