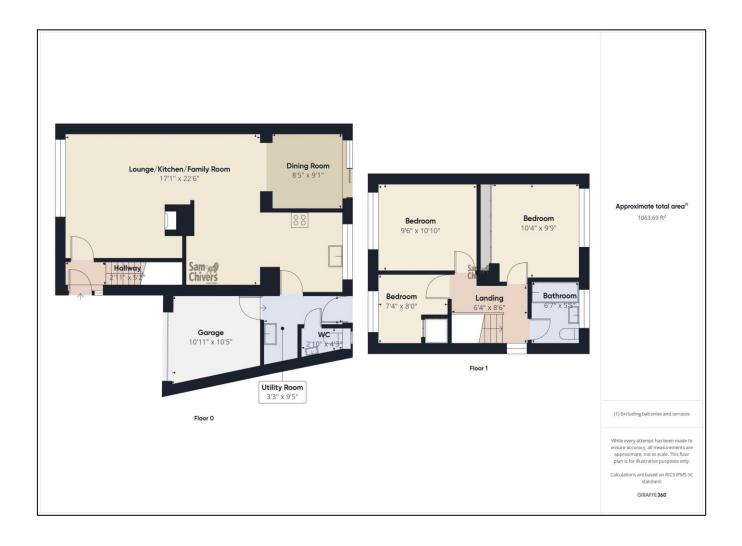

'A beautifully extended three bedroom semi detached home in a highly desirable location, conveniently located close to Norton Hill school!'

Located on the ever popular Charlton Park development lies this beautifully extended three bedroom semi detached home which offers really generous sized living accommodation on the ground floor. The property has an entrance hall with stairs to the first floor and door into a light and bright lounge with log burner. The lounge flows into an extended dining area which could accommodate further soft furnishings and there is a modern well fitted kitchen/breakfast room. Also on the ground floor there is a utility area with door to the garden, ground floor wc and access into the front storage section of the garage. On the first floor there are three bedrooms all of which are a comfortable size and a family bathroom with shower over the bath. The property is presented in smart, tidy order, has gas central heating and is double glazed.