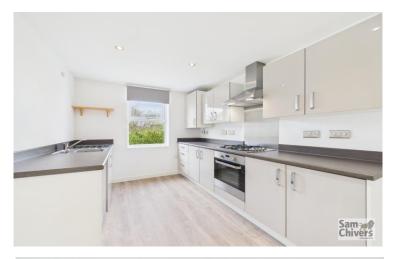

## 6 Temple Inn Lane

Temple Cloud BS39 5DB **£332,500** 

• An attractive village property offered for sale with no onward chain

- The seller has stipulated only chain free purchasers view this property
- Light and airy lounge with patio doors opening onto the rear garden
- Feature kitchen dining room with ample space for a dining table
- Three bedrooms, ensuite shower room and family bathroom
- Fully enclosed garden to rear. Garage to rear with driveway parking

## The seller has stipulated that only chain free purchasers view this property.

Situated in a convenient position, just a two-minute level walk from the village primary school, a village restaurant / pub and a small convenience store with petrol station, this house really does make for a perfect family home. Constructed by David Wilson Homes Circa 2016 with NHBC build certificate of approx. two years remaining. The accommodation is arranged over two floors, comprising entrance hallway with a handy cloakroom, spacious kitchen dining room with ample space for a dining table. The lounge, to rear has patio doors which open directly onto the enclosed garden. On the first floor are three bedrooms, the master bedroom enjoys an ensuite shower room, there is also a family bathroom, the second and third bedrooms have a pleasant open aspect to front as depicted in the photography. The property benefits from mains gas central heating and upvc double glazing. Outside to front is a small shrub garden. There is a a fully enclosed and level rear garden mainly laid to lawn with a paved patio and gated access onto a side pavement leading to a single garage with private drive parking. Open countryside side is a five-minute walk. Regular public transport passes through the village to both Bath & Bristol.