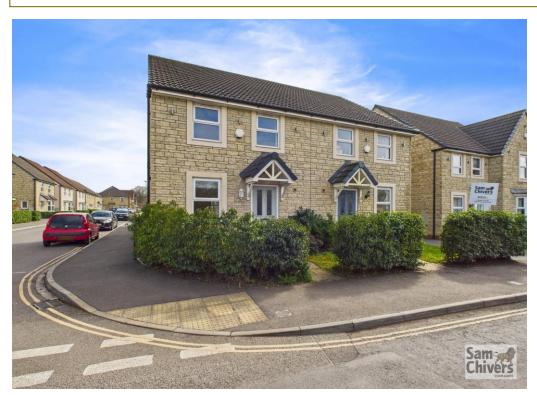

## 6 Temple Inn Lane

Temple Cloud BS39 5DB **£332,500** 

• An attractive village property offered for sale with no onward chain

- The seller has stipulated only chain free purchasers view this property
- Light and airy lounge with patio doors opening onto the rear garden
- Feature kitchen dining room with ample space for a dining table
- Three bedrooms, ensuite shower room and family bathroom
- Fully enclosed garden to rear. Garage to rear with driveway parking

"An attractive and modern semi-detached village property offered for sale with no onward chain."

## The seller has stipulated that only chain free purchasers view this property.

Situated in a convenient position, just a two-minute level walk from the village primary school, a village restaurant / pub and a small convenience store with petrol station, this house really does make for a perfect family home. Constructed by David Wilson Homes Circa 2016 with NHBC build certificate of approx. two years remaining. The accommodation is arranged over two floors, comprising entrance hallway with a handy cloakroom, spacious kitchen dining room with ample space for a dining table. The lounge, to rear has patio doors which open directly onto the enclosed garden. On the first floor are three bedrooms, the master bedroom enjoys an ensuite shower room, there is also a family bathroom, the second and third bedrooms have a pleasant open aspect to front as depicted in the photography. The property benefits from mains gas central heating and upvc double glazing. Outside to front is a small shrub garden. There is a a fully enclosed and level rear garden mainly laid to lawn with a paved patio and gated access onto a side pavement leading to a single garage with private drive parking. Open countryside side is a five-minute walk. Regular public transport passes through the village to both Bath & Bristol.