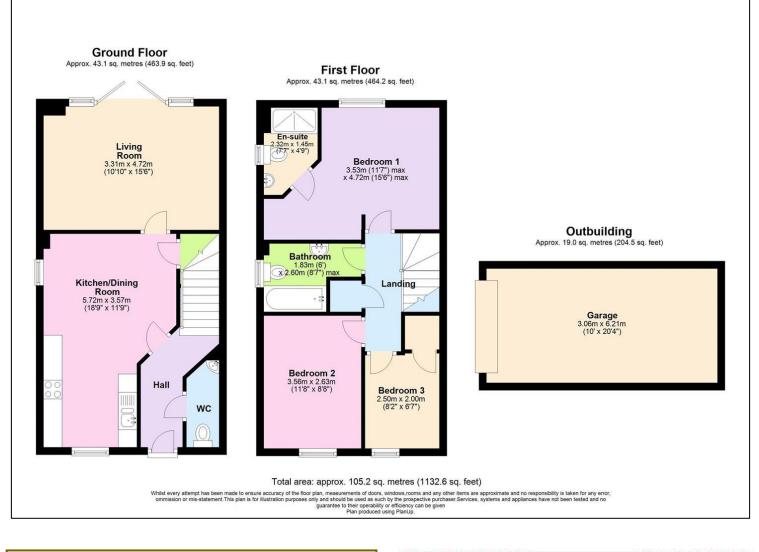

## 6 Temple Inn Lane

Temple Cloud BS39 5DB **£332,500** 

• An attractive village property offered for sale with no onward chain

- The seller has stipulated only chain free purchasers view this property
- Light and airy lounge with patio doors opening onto the rear garden
- Feature kitchen dining room with ample space for a dining table
- Three bedrooms, ensuite shower room and family bathroom
- Fully enclosed garden to rear. Garage to rear with driveway parking

## The seller has stipulated that only chain free purchasers view this property.

Situated in a convenient position, just a two-minute level walk from the village primary school, a village restaurant / pub and a small convenience store with petrol station, this house really does make for a perfect family home. Constructed by David Wilson Homes Circa 2016 with NHBC build certificate of approx. two years remaining. The accommodation is arranged over two floors, comprising entrance hallway with a handy cloakroom, spacious kitchen dining room with ample space for a dining table. The lounge, to rear has patio doors which open directly onto the enclosed garden. On the first floor are three bedrooms, the master bedroom enjoys an ensuite shower room, there is also a family bathroom, the second and third bedrooms have a pleasant open aspect to front as depicted in the photography. The property benefits from mains gas central heating and upvc double glazing. Outside to front is a small shrub garden. There is a a fully enclosed and level rear garden mainly laid to lawn with a paved patio and gated access onto a side pavement leading to a single garage with private drive parking. Open countryside side is a five-minute walk. Regular public transport passes through the village to both Bath & Bristol.