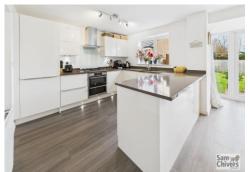

## 89 Beauchamp Avenue

Midsomer Norton **BA3 4FW** 

£485,000

- An impressive four bedroom detached family home
- Light and bright lounge, dining room and separate study
- Attractive feature kitchen/dining room with square bay and separate utility
- Four well proportioned bedrooms and en suite shower room
- Private and low maintenance garden
- Garage and ample driveway

'An impressive, modern detached home offering plenty of accommodation to a growing family as well as being handily placed for reputable local schools!'

This attractive four bedroom detached family home offer plenty of space boasting three receptions and four generous size double bedrooms. Upon entering there is a welcoming hallway with a handy wc, light and bright lounge and there is a feature kitchen/dining room which has been upgraded and enjoys a square bay and two sets of French doors. A separate utility compliments the kitchen and has a door opening directly onto the private drive. Also on the ground floor is a useful study. On the first floor the main bedroom has ample space for wardrobes and a double width shower en-suite. There are three further double bedrooms and an attractive family bathroom with shower over bath. Externally the property benefits from a private side drive leading to garage. Between the house and the garage is a panelled gate leading into a really good size level lawn garden with patio and a summerhouse.