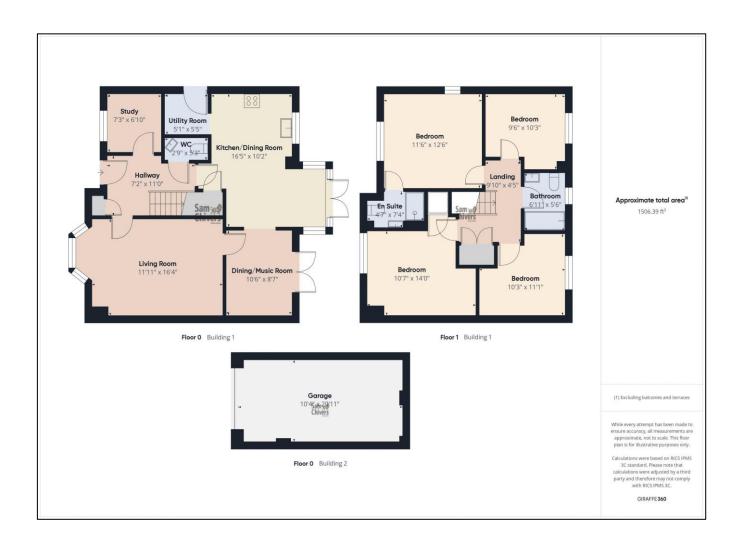

## 89 Beauchamp Avenue

Midsomer Norton **BA3 4FW** 

£485,000

- An impressive four bedroom detached family home
- Light and bright lounge, dining room and separate study
- Attractive feature kitchen/dining room with square bay and separate utility
- Four well proportioned bedrooms and en suite shower room
- Private and low maintenance garden
- Garage and ample driveway

'An impressive, modern detached home offering plenty of accommodation to a growing family as well as being handily placed for reputable local schools!'

This attractive four bedroom detached family home offer plenty of space boasting three receptions and four generous size double bedrooms. Upon entering there is a welcoming hallway with a handy wc, light and bright lounge and there is a feature kitchen/dining room which has been upgraded and enjoys a square bay and two sets of French doors. A separate utility compliments the kitchen and has a door opening directly onto the private drive. Also on the ground floor is a useful study. On the first floor the main bedroom has ample space for wardrobes and a double width shower en-suite. There are three further double bedrooms and an attractive family bathroom with shower over bath. Externally the property benefits from a private side drive leading to garage. Between the house and the garage is a panelled gate leading into a really good size level lawn garden with patio and a summerhouse.