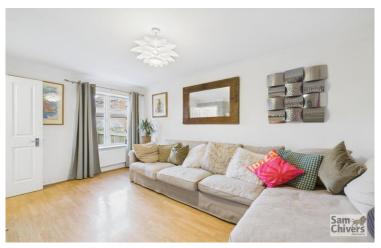

"An attractive two-bedroom modern home which enjoys a quiet and tucked away position overlooking grasslands, mature trees and benefitting from two parking spaces".

The accommodation comprises entrance lobby, lounge with window to front having a private view, a kitchen dining room to rear with patio doors opening onto a sunny south facing garden. On the first floor are two double bedrooms and a bathroom with shower over bath. Mains gas central heating and double glazing.