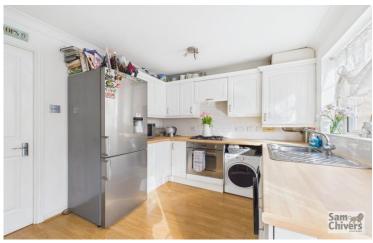

"An attractive two-bedroom modern home which enjoys a quiet and tucked away position overlooking grasslands, mature trees and benefitting from two parking spaces".

The accommodation comprises entrance lobby, lounge with window to front having a private view, a kitchen dining room to rear with patio doors opening onto a sunny south facing garden. On the first floor are two double bedrooms and a bathroom with shower over bath. Mains gas central heating and double glazing.