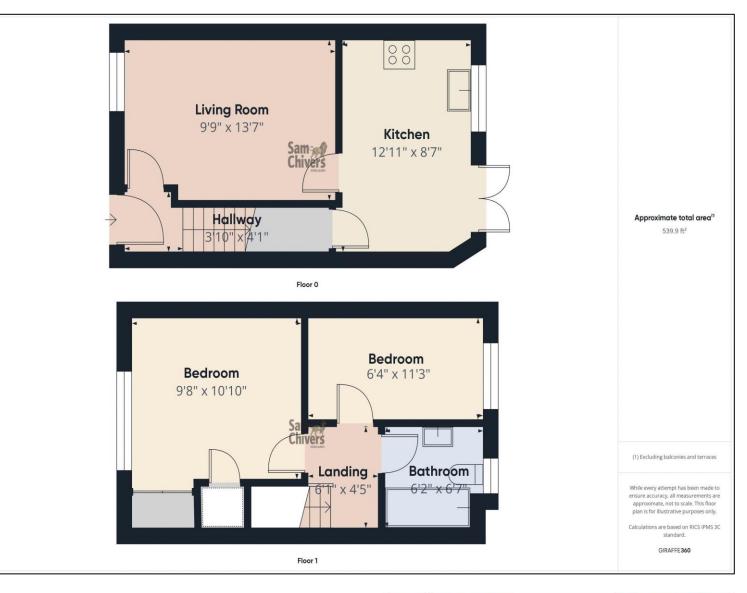

"An attractive two-bedroom modern home which enjoys a quiet and tucked away position overlooking grasslands, mature trees and benefitting from two parking spaces".

The accommodation comprises entrance lobby, lounge with window to front having a private view, a kitchen dining room to rear with patio doors opening onto a sunny south facing garden. On the first floor are two double bedrooms and a bathroom with shower over bath. Mains gas central heating and double glazing.

Outside to front, initially are two parking spaces situated side by side with pathway leading to the front door bordering a lawn and gravel garden. To the rear is a fully enclosed south facing garden with decked patio and lawn and much privacy.