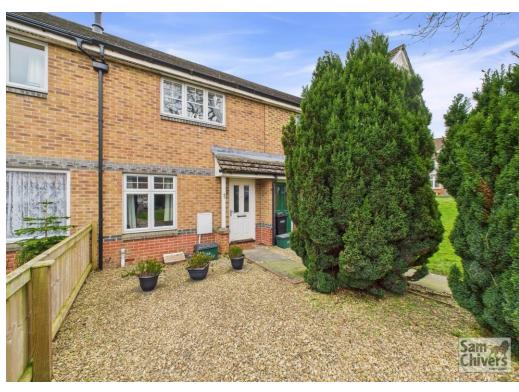

## **47 Westbury View**

Peasedown St. John BA2 8TZ £249,500

- A modern terraced property enjoying a secluded position
- Entrance lobby into lounge with private view to front
- Kitchen dining room with patio doors onto the garden
- Two double bedrooms and bathroom with shower over bath
- Fully enclosed and private south facing garden to rear
- Two parking spaces side by side. 6 miles from Bath city centre

"An attractive two-bedroom modern home which enjoys a quiet and tucked away position overlooking grasslands, mature trees and benefitting from two parking spaces".

The accommodation comprises entrance lobby, lounge with window to front having a private view, a kitchen dining room to rear with patio doors opening onto a sunny south facing garden. On the first floor are two double bedrooms and a bathroom with shower over bath. Mains gas central heating and double glazing.

Outside to front, initially are two parking spaces situated side by side with pathway leading to the front door bordering a lawn and gravel garden. To the rear is a fully enclosed south facing garden with decked patio and lawn and much privacy.